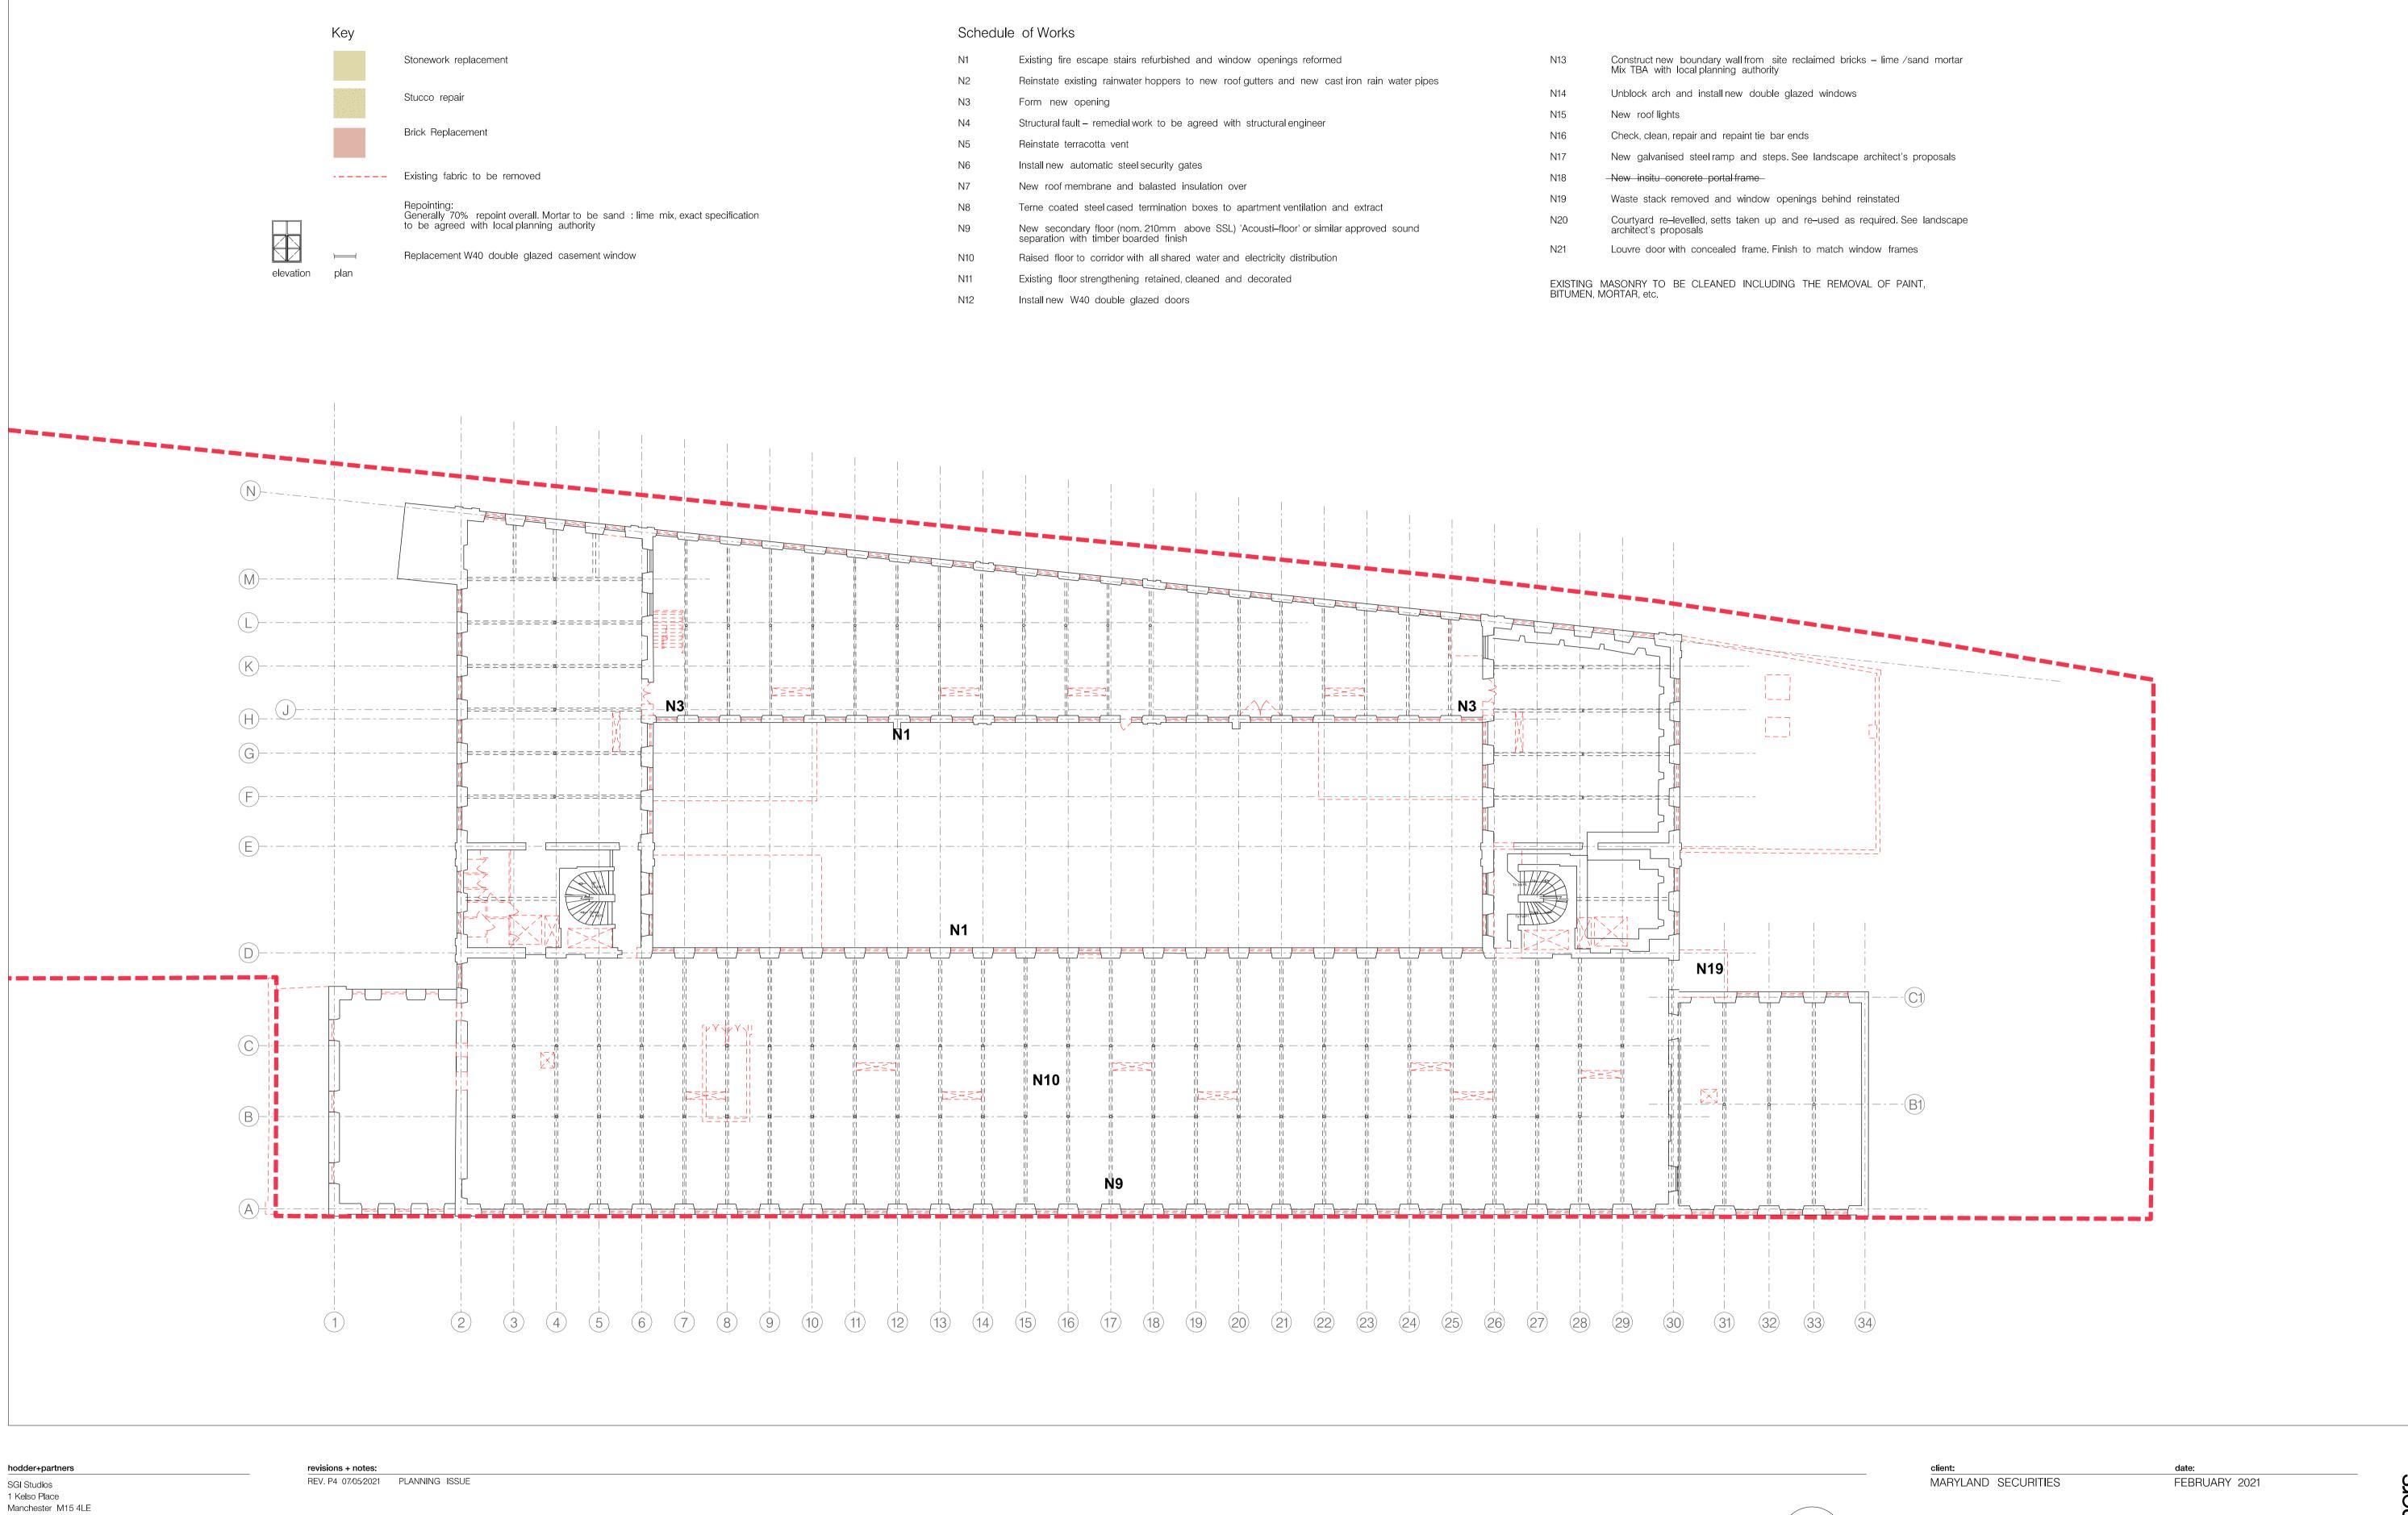

t: +44(0)161 832 9842 e: mail@hodderandpartners.com w: www.hodderandpartners.com

DO NOT SCALE Work to annotated dimensions only. Read drawing in conjunction with relevant specification, Structural Engineers' and Services Engineers' drawings. Confirm all dimensions before commencement of any work on site or fabrication.

| client:                                    | date:           |           |
|--------------------------------------------|-----------------|-----------|
| MARYLAND SECURITIES                        | FEBRUARY 2021   |           |
| project:                                   | scale:          | drawn by: |
| BRUNSWICK MILL DEVELOPMENT                 | 1:200 @A1       | TG        |
|                                            |                 |           |
| title:                                     | drawing number: |           |
| EXISTING MILL, DECONSTRUCTION PLAN LEVEL 2 | L(—)222         |           |
| status:                                    | job number:     | revision: |
| PLANNING                                   | 0586            | P4        |