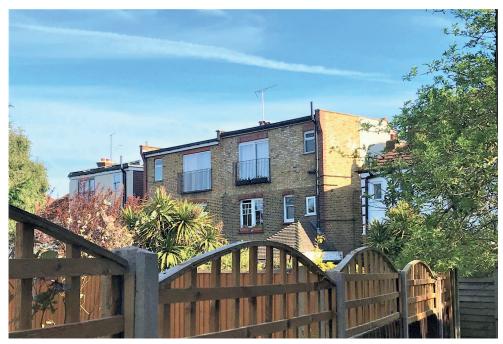

4. View looking north towards existing rear roof extensions on Wavertree Road to rear of site