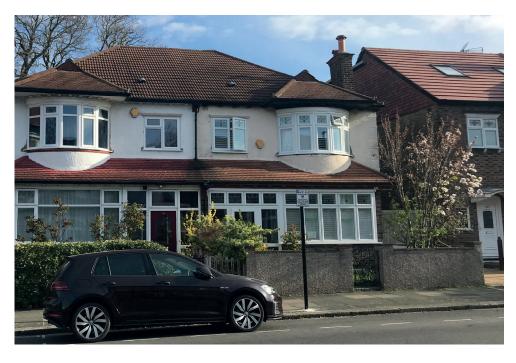

1. Existing front elevation

2. Existing rear elevation

3. View of existing rear roof extensions and rear dormer at neighbouring property at No.131 Downton Avenue

2. View from rear of existing roof extension at neighbouring property at No.137 Downton Avenue