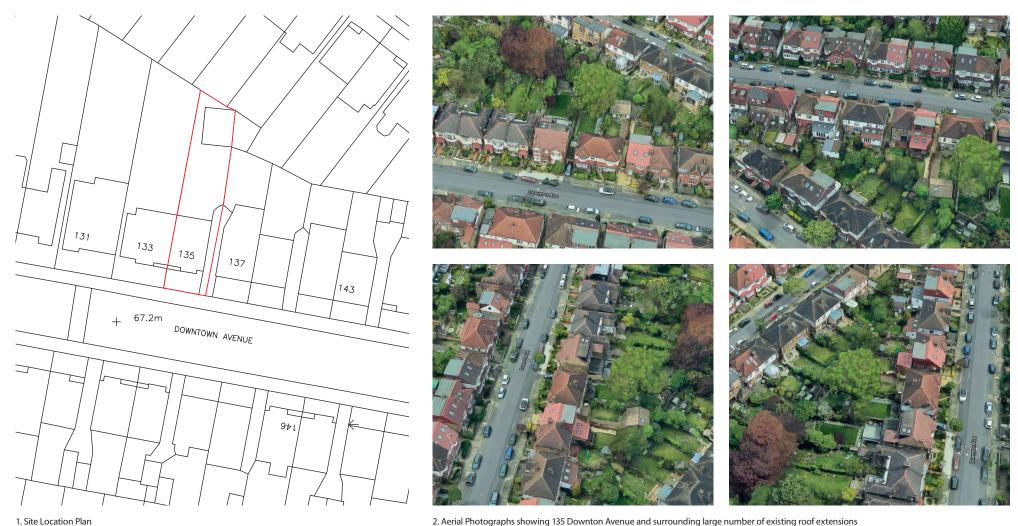

135 Downton Avenue SW2 3TX Proposed Loft Extension Householder Planning Application May 2021

2. Aerial Photographs showing 135 Downton Avenue and surrounding large number of existing roof extensions

- 2 Existing House
- 2.1 Front & Rear Photographs

1. Existing front elevation

2. Existing rear elevation

3. View of existing rear roof extensions and rear dormer at neighbouring property at No.131 Downton Avenue

2. View from rear of existing roof extension at neighbouring property at No.137 Downton Avenue

4. View looking north towards existing rear roof extensions on Wavertree Road to rear of site