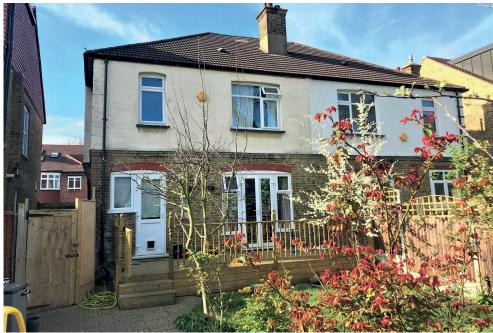

1. Existing front elevation

2. Existing rear elevation

3. View of existing rear roof extensions and rear dormer at neighbouring property at No.131 Downton Avenue

2. View from rear of existing roof extension at neighbouring property at No.137 Downton Avenue