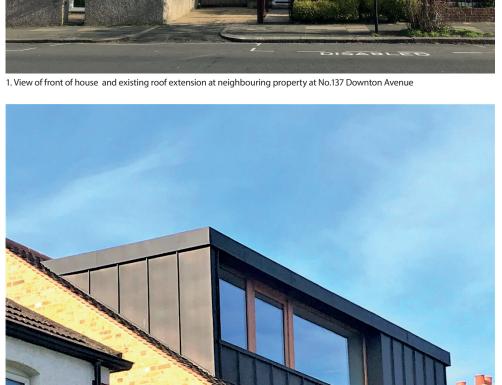

1. Existing front elevation

2. Existing rear elevation

3. View of existing rear roof extensions and rear dormer at neighbouring property at No.131 Downton Avenue

2. View from rear of existing roof extension at neighbouring property at No.137 Downton Avenue