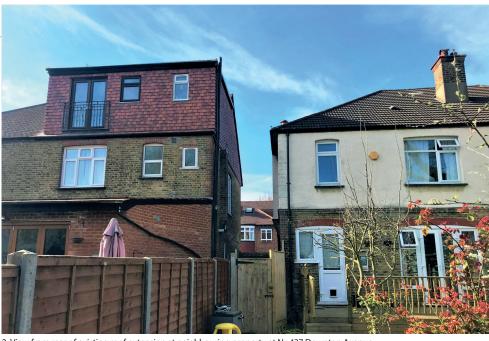

1. Existing front elevation

2. Existing rear elevation

3. View of existing rear roof extensions and rear dormer at neighbouring property at No.131 Downton Avenue

2. View from rear of existing roof extension at neighbouring property at No.137 Downton Avenue