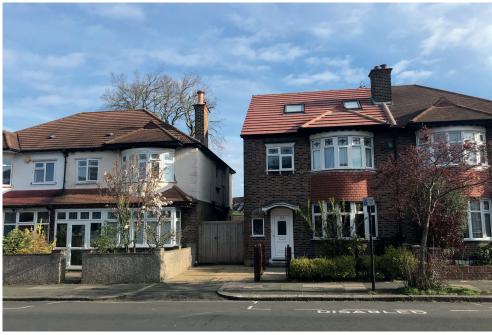

1. Existing front elevation

2. Existing rear elevation

3. View of existing rear roof extensions and rear dormer at neighbouring property at No.131 Downton Avenue

2. View from rear of existing roof extension at neighbouring property at No.137 Downton Avenue