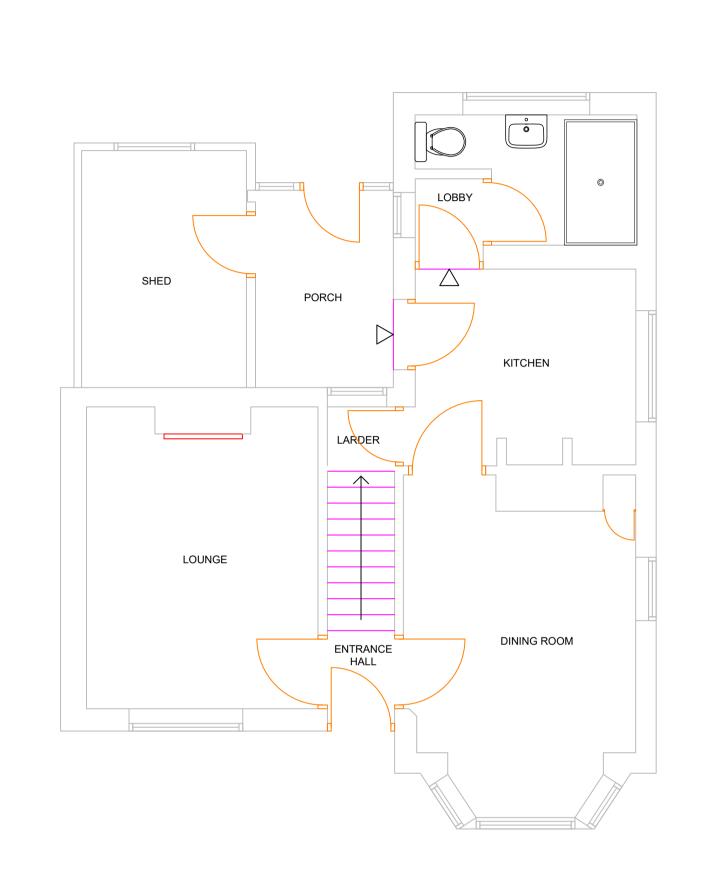

Shower tray sat on joists for level access, requiring removal of 1800 x 900mm of floor joists. Floor then overboarded in plywood, ready for vinyl.

Outline of existing single storey extension.

Section of pipe connealed within roof void and not visible extensily.

Bedroom converted to bathroom, Soil pipe runs (Shower 50mm, Basin 32mm, WC 110mm) Shown

**GROUND FLOOR** 

FIRST FLOOR

| Client<br>NATIONAL TRUST                                                       | Drawing Title GROUND AND FIRST FLOOR |
|--------------------------------------------------------------------------------|--------------------------------------|
| Job Title THE LODGE PETERSFIELD ROAD CHERITON SO24 0NH                         | Scale   1:50@A1   Drawn by   JC      |
| 1 Chapel Place,<br>London,<br>W1G 0DJ  T: 02075183200<br>www.carterjonas.co.uk | Carter Jonas                         |