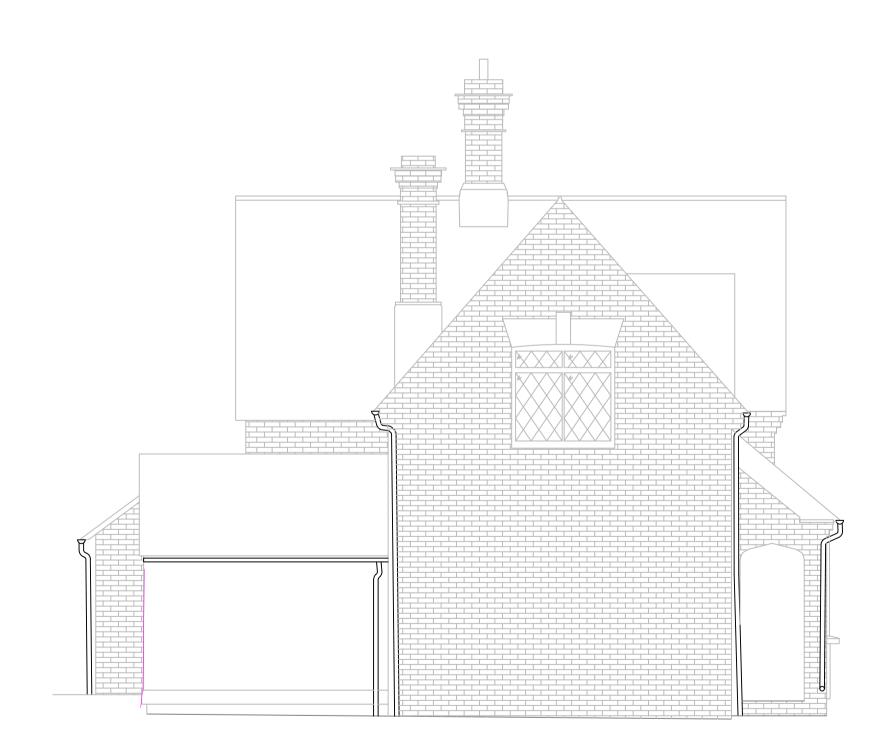

SOUTH ELEVATION

NORTH ELEVATION (Facing A272)

No changes

EAST ELEVATION

WEST ELEVATION

No changes

New rainwater goods and soil pipe to be cast iron painted black

Client