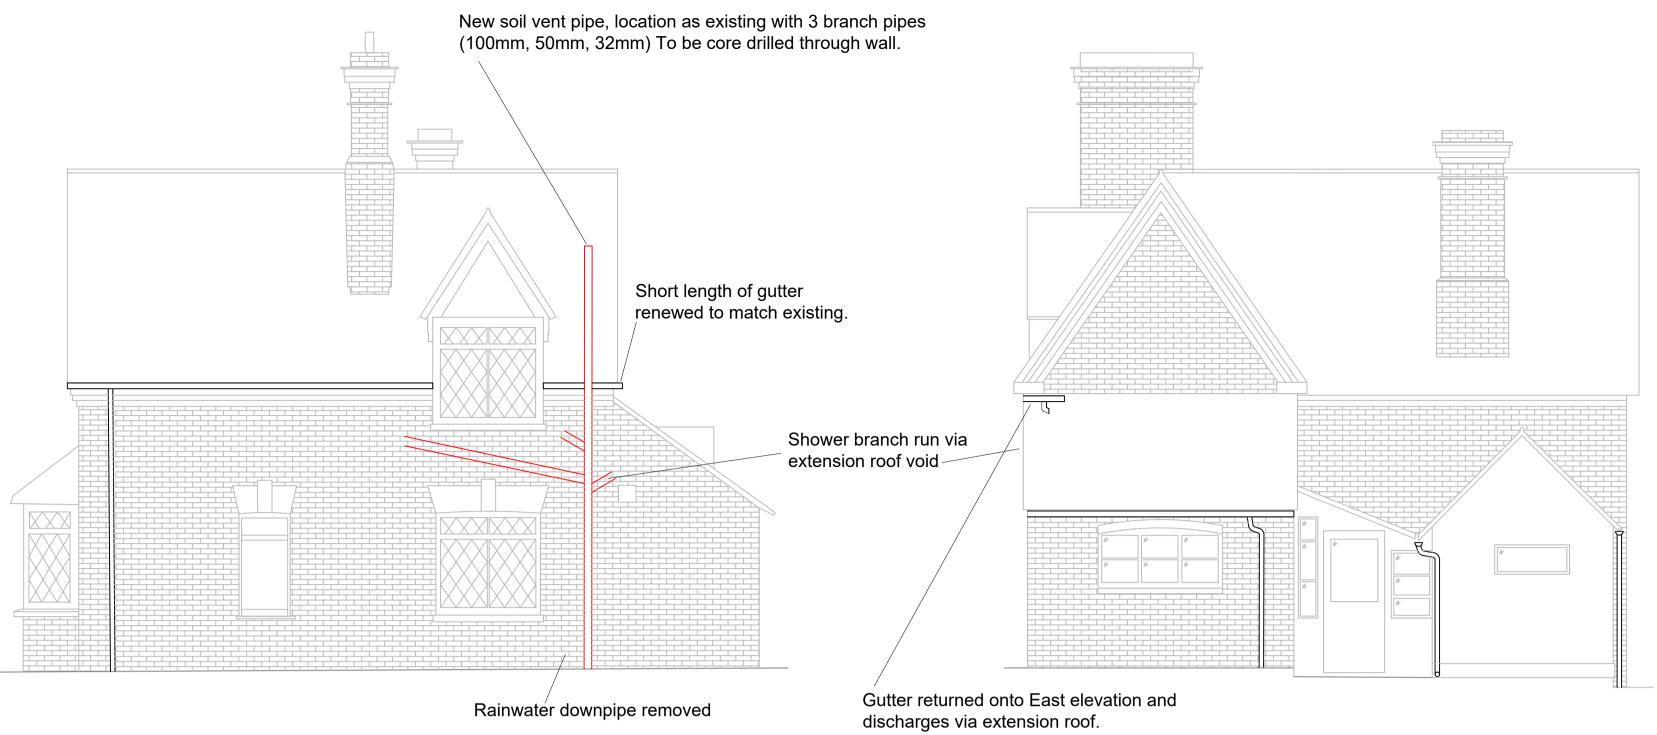

SOUTH ELEVATION

NORTH ELEVATION (Facing A272)

No changes

EAST ELEVATION

WEST ELEVATION

No changes

New rainwater goods and soil pipe to be cast iron painted black

Client