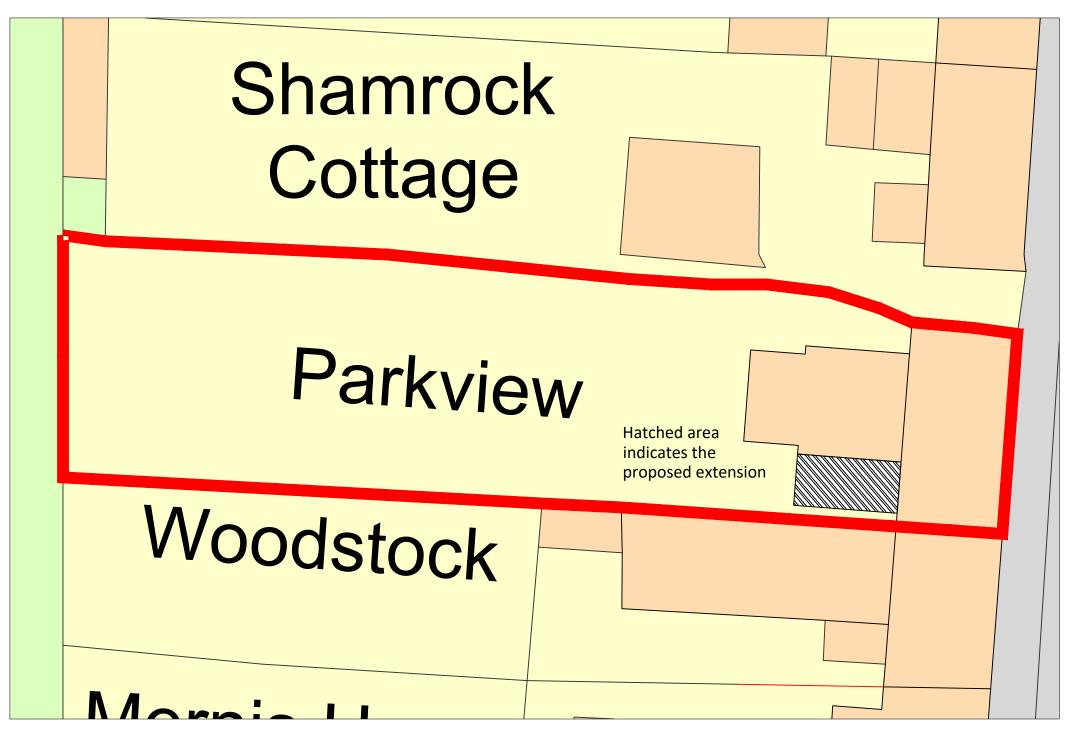

Aberdeen Innovation Park, Campus 2, James Gregory Centre Bridge of Don, Aberdeen, AB22 8GU Telephone Number - 01224 701576

Website: www.all-design.co.uk

Project

Development at Parkview, Inverurie Street, Auchenblae, Aberdeenshire, AB30 1XS

Drawing Title Proposed Block Plan

**Drawing Number** AD 1434 / BP01 Rev A

Scale

Date: 2nd June 2021 1:1250, 1:200 @ A3

Drawn: AB

Proposed Block Plan Scale 1:200

| Α   | Issued to Planning | 02/06/21<br>Date | AB |  |
|-----|--------------------|------------------|----|--|
| Rev | Comments           | Date             | Ву |  |
|     |                    |                  |    |  |