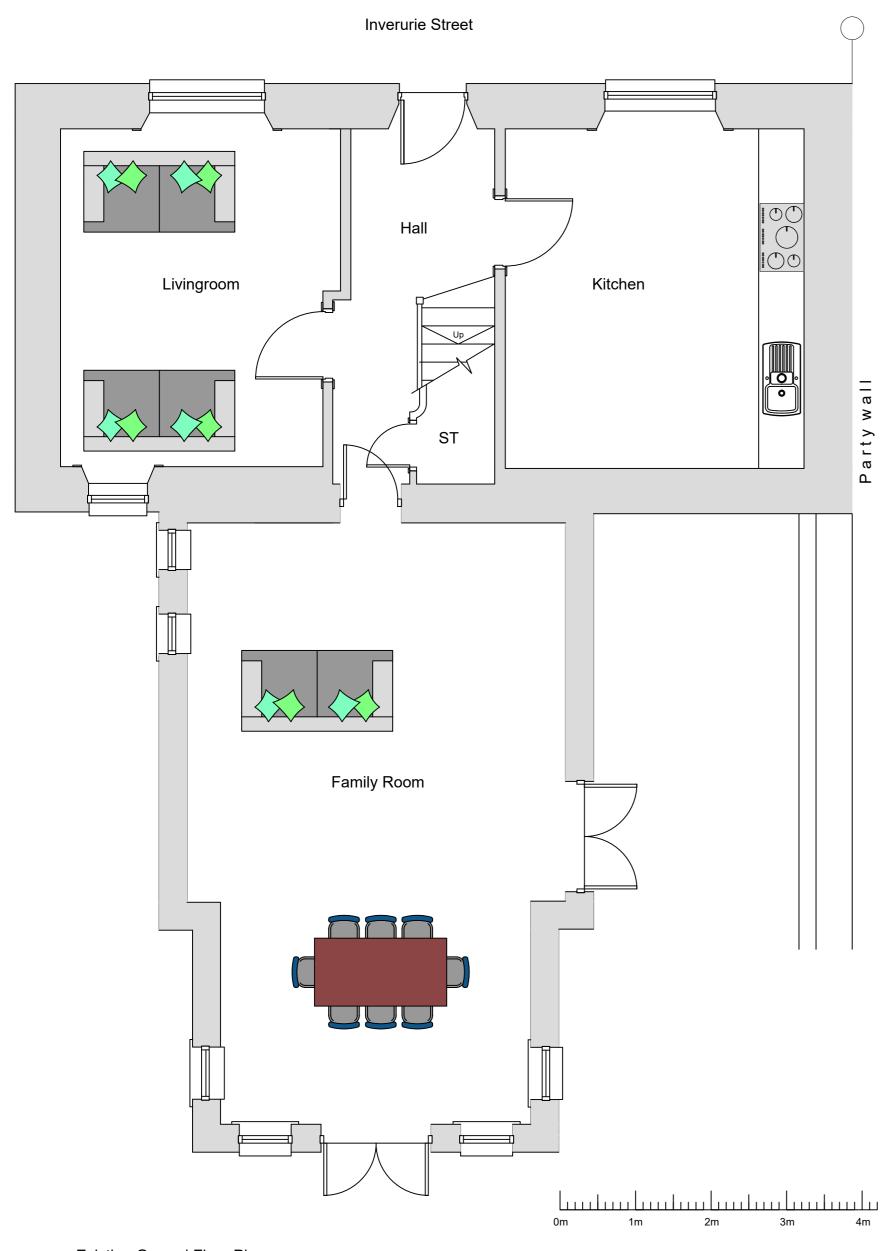

Existing Ground Floor Plan Scale 1:50

Rear garden

These drawings are to be read in conjunction with: AD 1434 / 01, BP01, 03, 04 & 05.

Copyright: All rights reserved. This drawing must not be reproduced without permission. This drawing must not be scaled. Main contractor to check all dimensions. Construction or manufacturer of components not to be carried out if Main contractor has doubt regarding dimension. Contact designer immediately. Dimensions are in millimetres unless otherwise specified. These drawings are for Planning and Building Warrant Submissions only.

Aberdeen Innovation Park, Campus 2, James Gregory Centre Bridge of Don, Aberdeen, AB22 8GU Telephone Number - 01224 701576 Website: www.all-design.co.uk

Project Development at Parkview, Inverurie Street, Auchenblae, Aberdeenshire, AB30 1XS.

Drawing Title Existing Ground Floor Plan

| С   | Issued to Planning            | 02.06.21 | AB | Dı        |
|-----|-------------------------------|----------|----|-----------|
| В   | Issued to Client for Approval | 20.05.21 | AB |           |
| Α   | Issued to Client for comments | 21.04.21 | PW | 50<br>1 · |
| Rev | Comments                      | Date     | Ву |           |
|     |                               |          |    |           |