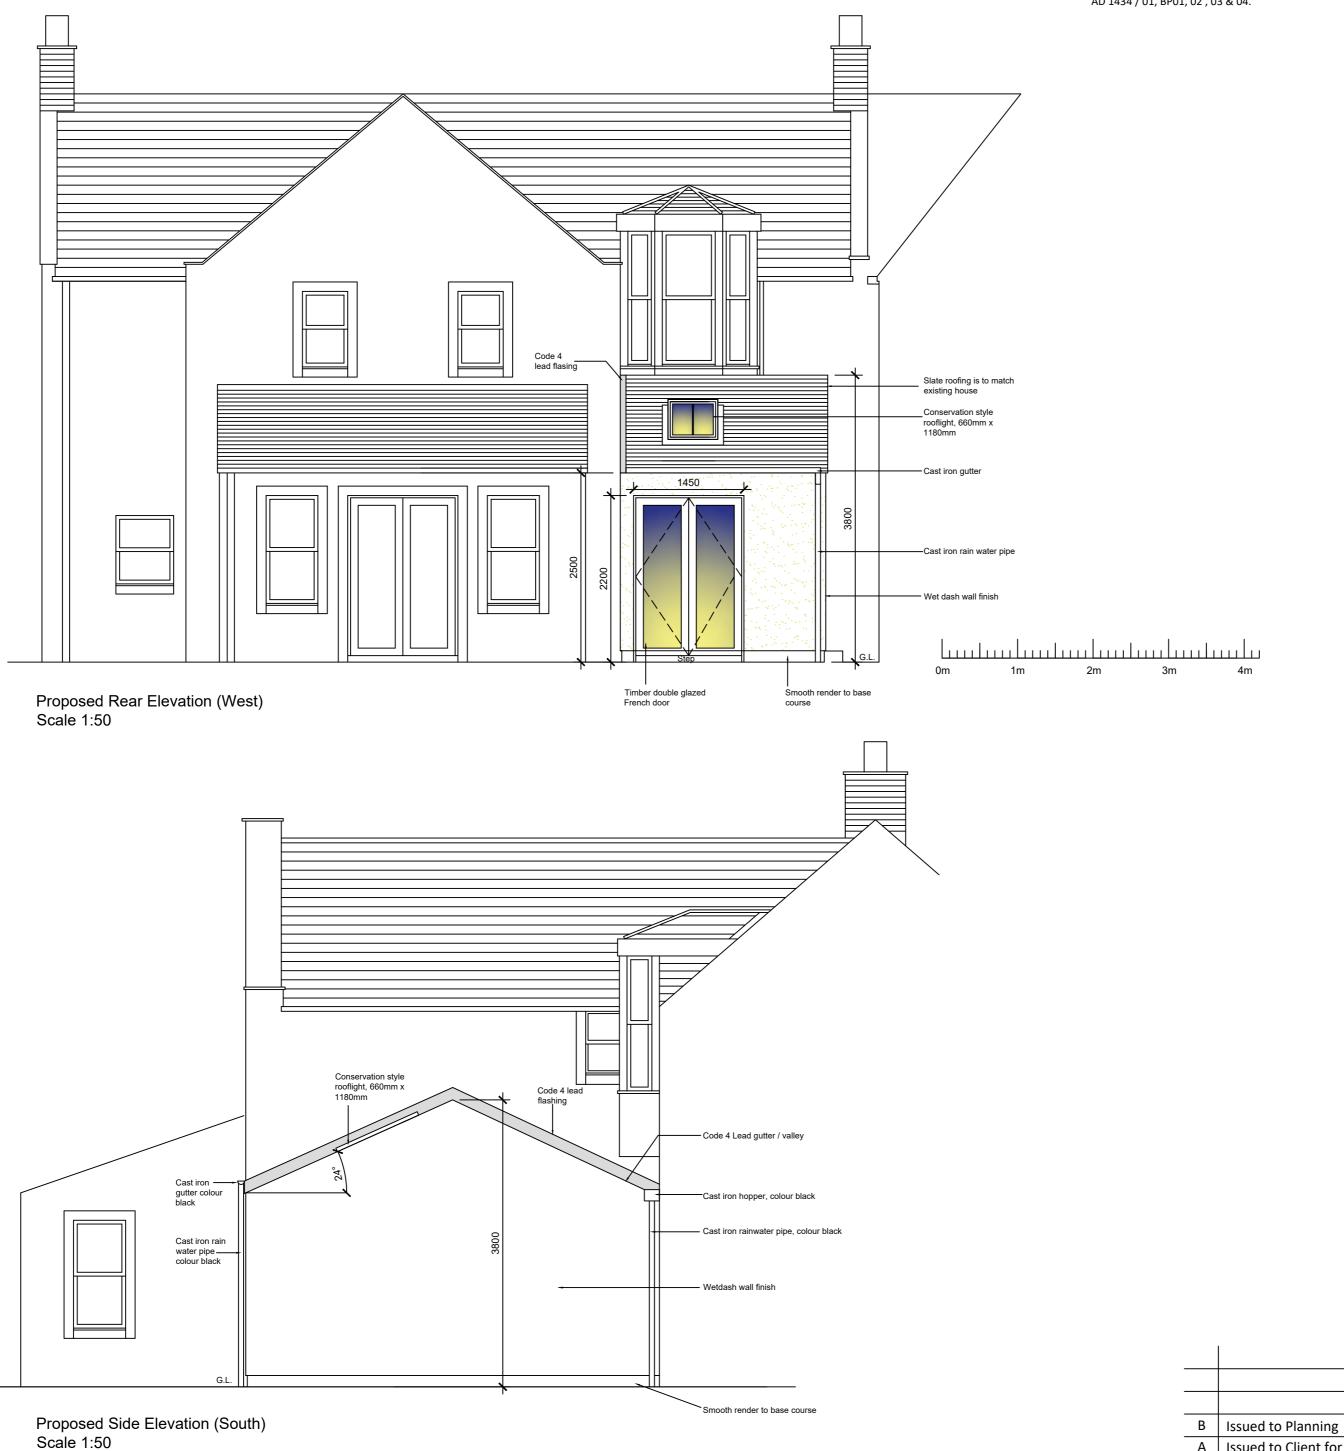

These drawings are to be read in conjunction with: AD 1434 / 01, BP01, 02, 03 & 04.

Copyright: All rights reserved. This drawing must not be reproduced without permission. This drawing must not be scaled. Main contractor to check all dimensions. Construction or manufacturer of components not to be carried out if Main contractor has doubt regarding dimension. Contact designer immediately. Dimensions are in millimetres unless otherwise specified. These drawings are for Planning and Building Warrant Submissions only.

Rev Comments

Development at Parkview, Inverurie Street, Auchenblae, Aberdeenshire, AB30 1XS.

Drawing Title Proposed Elevations

| Drawing Number | AD 1434 / 05 Rev B   |
|----------------|----------------------|
| Scale          | Date : 21st May 2021 |
| 1:50 @ A2      | Drawn : PW           |