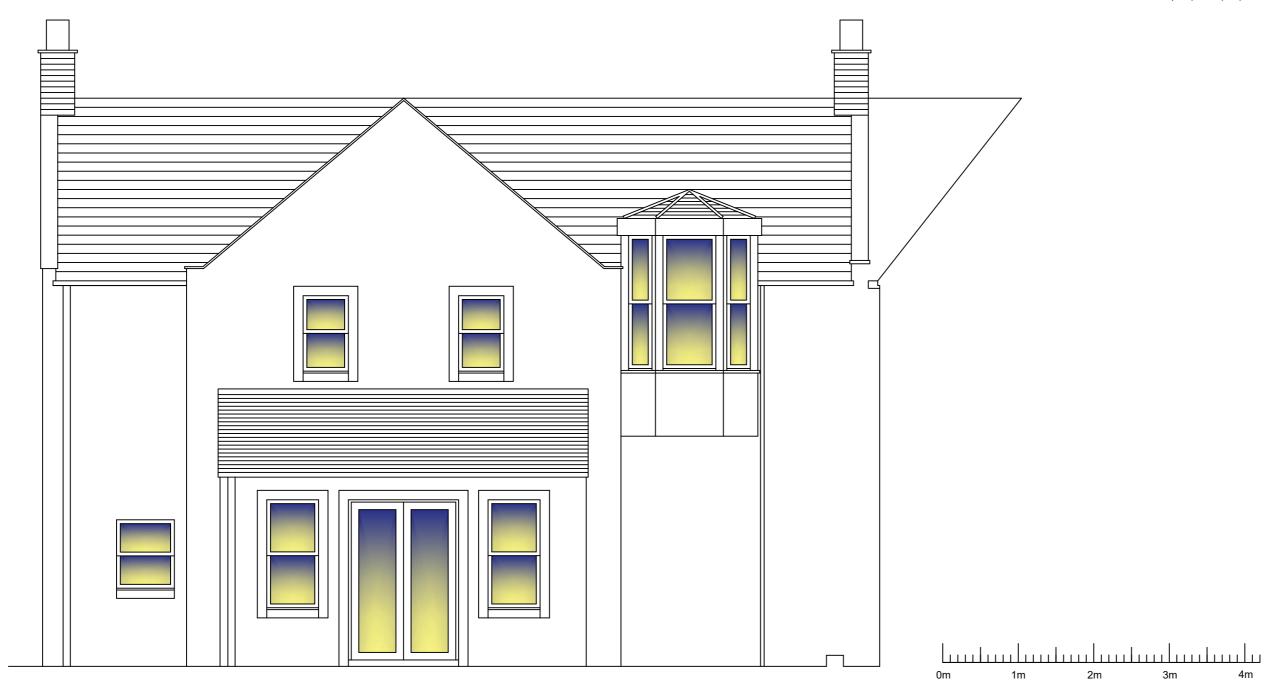

Existing Rear Elevation (West)
Scale 1:50

Existing Side Elevation (South)
Scale 1:50

Aberdeen Innovation Park, Campus 2, James Gregory Centre Bridge of Don, Aberdeen, AB22 8GU

Telephone Number - 01224 701576 Website : www.all-design.co.uk