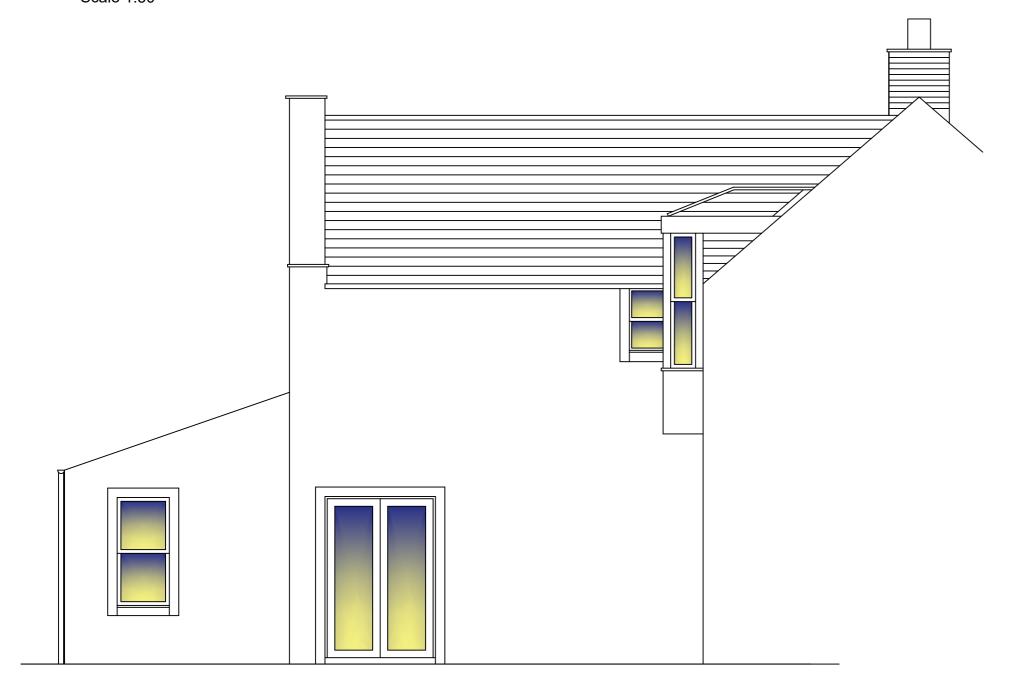

Existing Rear Elevation (West)
Scale 1:50

Existing Side Elevation (South)
Scale 1:50

Aberdeen Innovation Park, Campus 2, James Gregory Centre Bridge of Don, Aberdeen, AB22 8GU

Telephone Number - 01224 701576 Website : www.all-design.co.uk