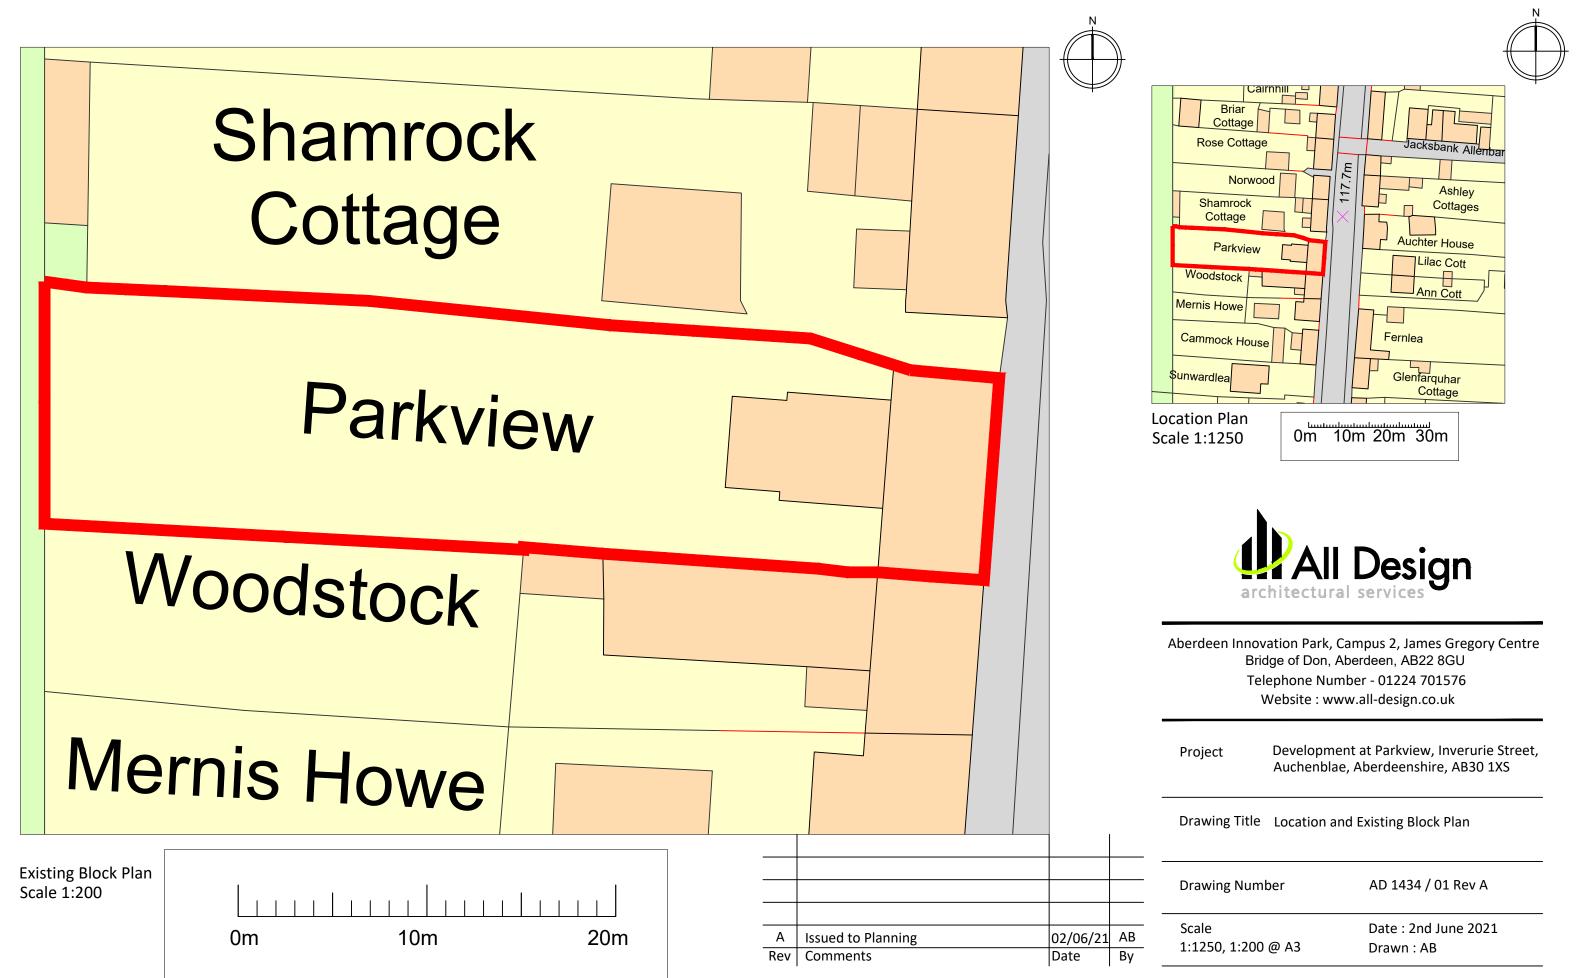

These drawings are to be read in conjunction with: AD 1434 /BP01, 02, 03, 04 & 05.

Copyright: All rights reserved. This drawing must not be reproduced without permission. This drawing must not be scaled. Main contractor to check all dimensions. Construction or manufacturer of components not to be carried out if Main contractor has doubt regarding dimension. Contact designer immediately. Dimensions are in millimetres unless otherwise specified. These drawings are for Planning and Building Warrant Submissions only.

| roject Development at Parkview, Inverurie Street,<br>Auchenblae, Aberdeenshire, AB30 1XS<br>rawing Title Location and Existing Block Plan<br>rawing Number AD 1434 / 01 Rev A |
|-------------------------------------------------------------------------------------------------------------------------------------------------------------------------------|
|                                                                                                                                                                               |
| rawing Number AD 1434 / 01 Rev A                                                                                                                                              |
|                                                                                                                                                                               |
| cale Date : 2nd June 2021<br>:1250, 1:200 @ A3 Drawn : AB                                                                                                                     |