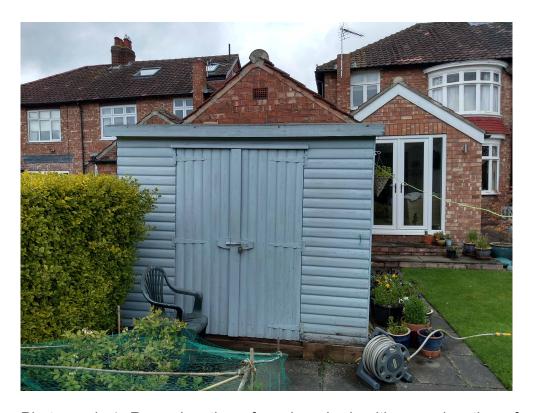

Photograph 3: Side elevation of existing garage and rear elevation of extension connected to outrigger (Please see drawing number 3)

Photograph 4: Rear elevation of garden shed, with rear elevation of garage and single storey extension behind. (Please see drawing number 4)