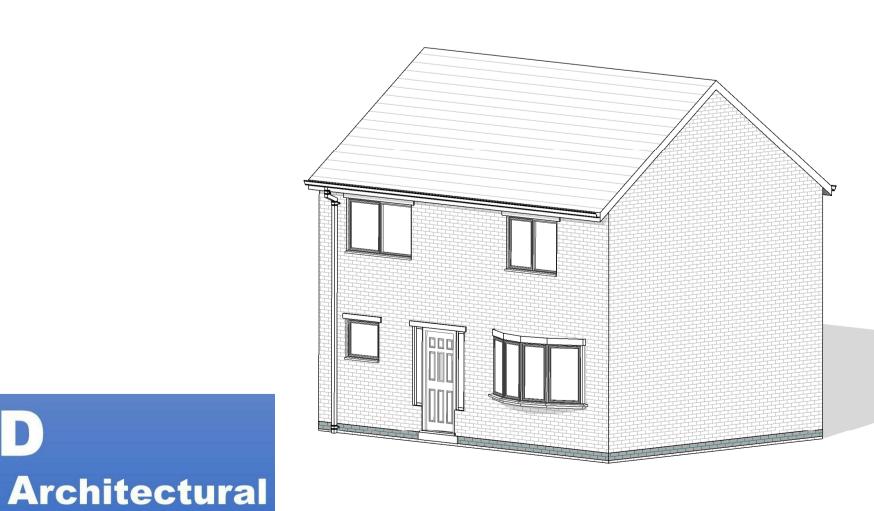

4 Existing Left Side Elevation
1:100











**Rear Photo Evelevation** 

**Front Photo Evelevation** 

**Existing Ground Floor Plan** 

1:50

4

Services

Email – dansarchitecture.com





Rev Details: Notes:

Dans Architecture Service - Nottingham, NG5

Tel: 07886986196 email: dans304@hotmail.co.uk & dansarchitecture@hotmail.com

Project Address 8 Myrtle Road, Nottingham NG4 1RE

Client Phil

Drawing No. 2045 - 01 Drawing Title: Existing Information

Side extension & Rear

Project Title:

DRAWING FOR PLANNING ONLY

Scale at A1 Drawn By DB As Shown Date: Revision

Initial Issue

05.03.21

North

Check all dimensions and report any omissions or errors

© Copyright. This drawing is copyright of Dans Architectural Services and shall not be loaned, copied or disclosed to any third party without prior written consent of Dans Architectural Services.

**Existing Roof Plan** 

1:50