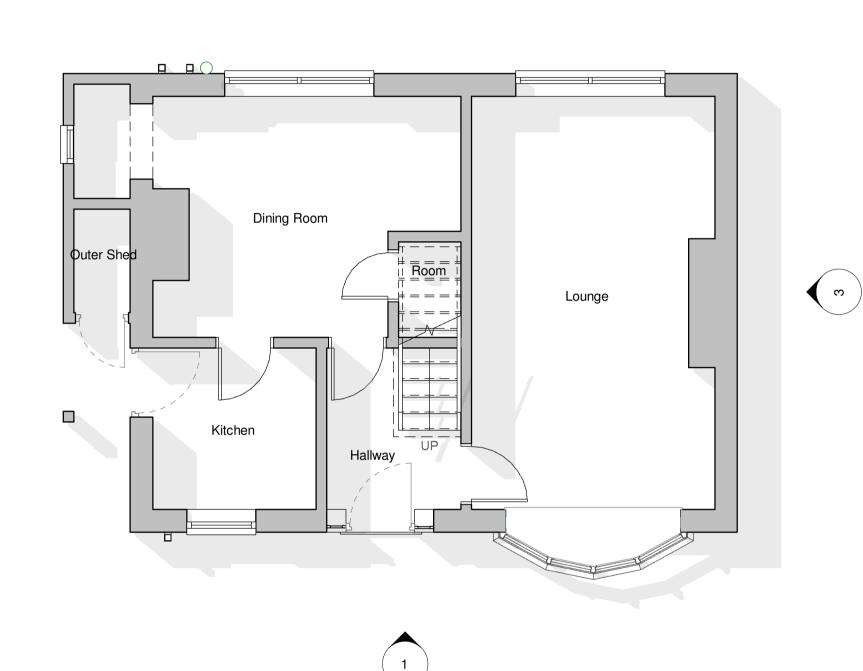

4 Existing Left Side Elevation
1:100

**Rear Photo Evelevation** 

**Front Photo Evelevation** 

**Existing Ground Floor Plan** 

1:50

4

Services

Email – dansarchitecture.com