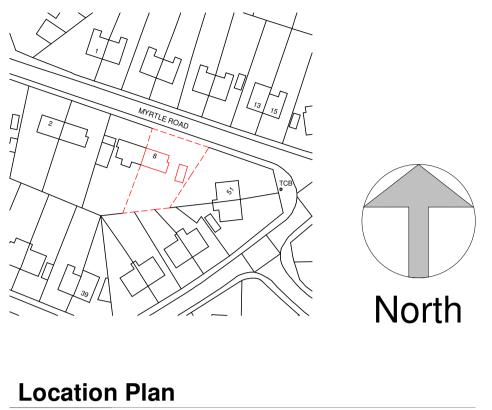

1 : 1250

Drawing No. 2045 Phil - 04

Drawing Title: Site & Location Plans

© Copyright. This drawing is copyright of Dans Architectural Services and shall not be loaned, copied or disclosed to any third party without prior written consent of Dans Architectural Services.