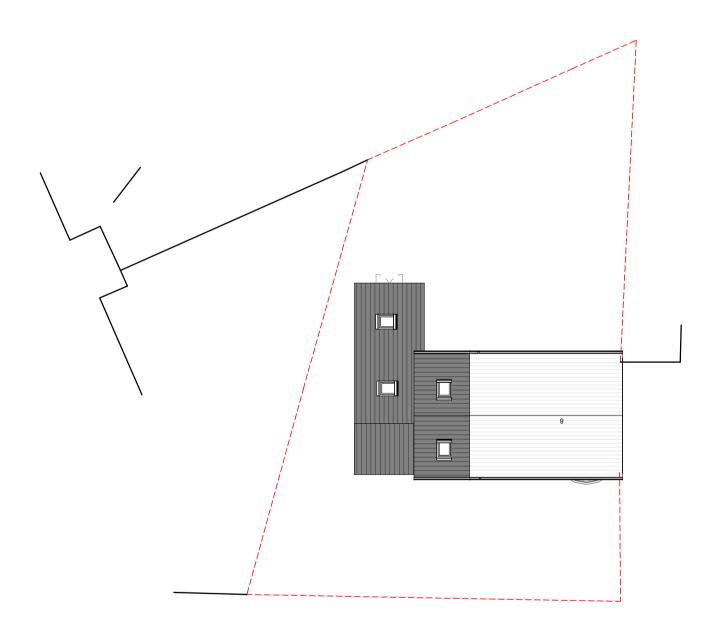

1 : 1250



## Site Layout Plan 1:200





Rev Details: Notes:



## **Proposed Block Plan**

1:500

Dans Architecture Service - Nottingham, NG5

Tel: 07886986196 email: dans304@hotmail.co.uk & dansarchitecture@hotmail.com

Client Phil Phil

Project Address

8 Myrtle Road, Nottingham NG4 1RE

Drawing No. 2045 Phil - 04

Drawing Title: Site & Location Plans

© Copyright. This drawing is copyright of Dans Architectural Services and shall not be loaned, copied or disclosed to any third party without prior written consent of Dans Architectural Services.

Project Title: Side extension & Rear Scale at A1 As Shown

Drawn By DB

Revision Initial Issue

DRAWING FOR PLANNING ONLY

Date: 30.03.21