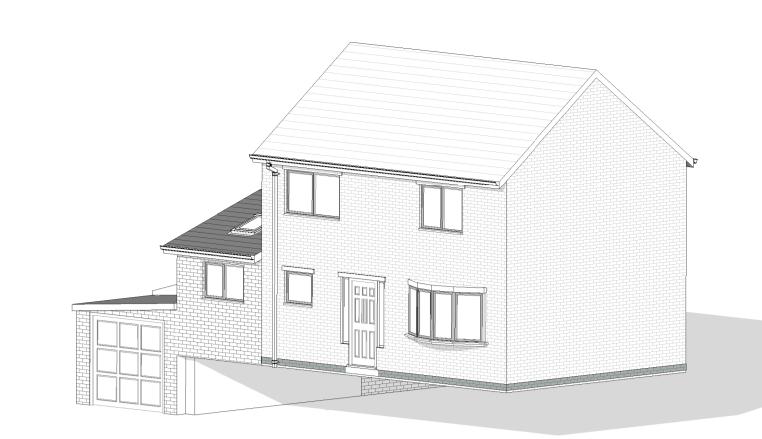

2 Existing Rear Elevation
1:100

3 Existing Right Side Elevation
1:100

4 Existing Left Side Elevation
1:100

Velux window 780 x 980mm Velux window 780 x 980mm Lean to roof tiles to match existing roof tiles -Velux window 780 x 980mm Rubber flat roof EPDM Velux window 780 x 980mm