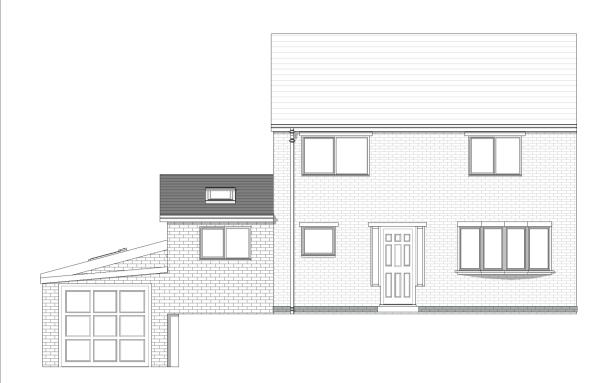

2 Existing Rear Elevation
1:100

3 Existing Right Side Elevation
1:100

4 Existing Left Side Elevation
1:100

Velux window 780 x 980mm Velux window 780 x 980mm Lean to roof tiles to match existing roof tiles -Velux window 780 x 980mm Rubber flat roof EPDM Velux window 780 x 980mm