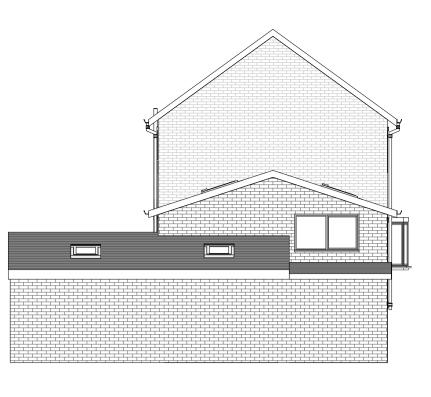

2 Existing Rear Elevation
1:100

3 Existing Right Side Elevation
1:100

4 Existing Left Side Elevation
1:100

Velux window 780 x 980mm Velux window 780 x 980mm Lean to roof tiles to match existing roof tiles -Velux window 780 x 980mm Rubber flat roof EPDM Velux window 780 x 980mm