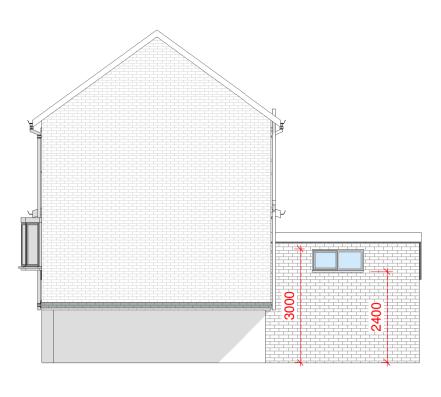

2 Existing Rear Elevation
1:100

3 Existing Right Side Elevation
1:100

4 Existing Left Side Elevation
1:100

Velux window 780 x 980mm Velux window 780 x 980mm Lean to roof tiles to match existing roof tiles -Velux window 780 x 980mm Rubber flat roof EPDM Velux window 780 x 980mm