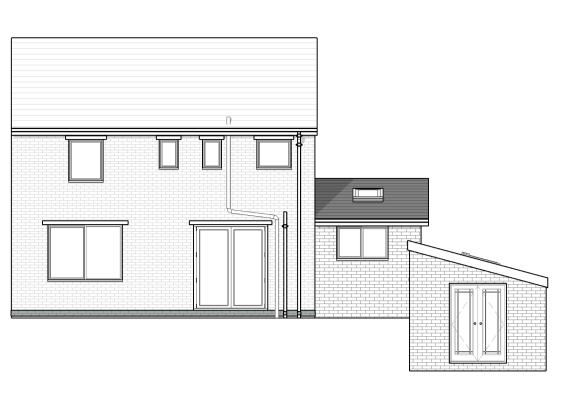

2 Existing Rear Elevation
1:100

3 Existing Right Side Elevation
1:100

4 Existing Left Side Elevation
1:100

Velux window 780 x 980mm Velux window 780 x 980mm Lean to roof tiles to match existing roof tiles -Velux window 780 x 980mm Rubber flat roof EPDM Velux window 780 x 980mm