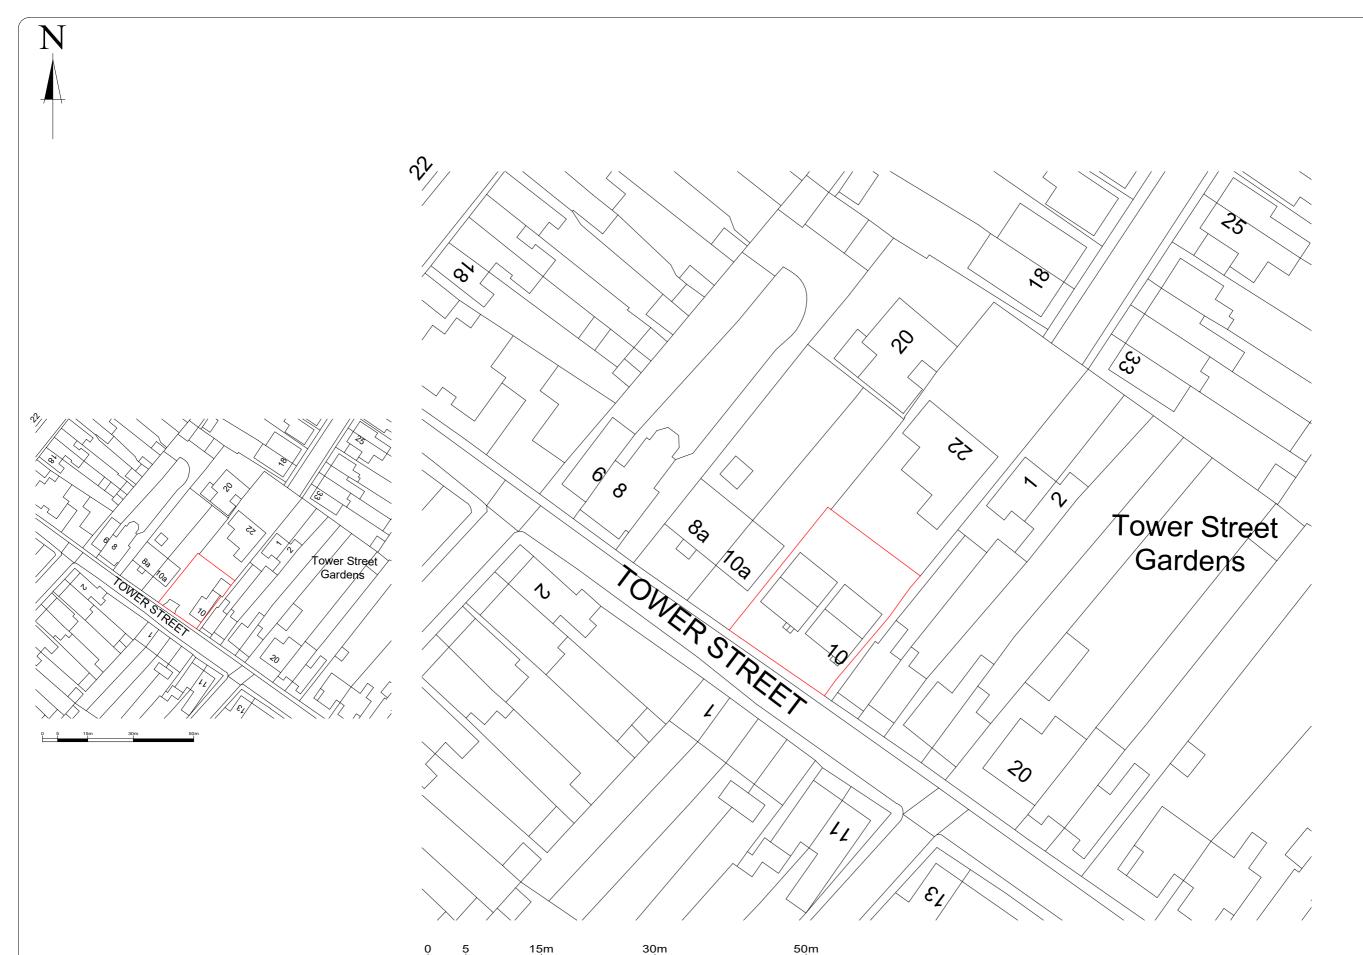

J Taylor - Snugout Ltd

10 Tower Street Alton, Hampshire GU34 1NX

Drawing Title

Site Location Plan and Block Plan

Drawing Scale 1.1250 and 1.500 @ A3 Drawing Status

Issue

Drawing Number
10TWR BP/SP-001

Drawn By
R Bostrom

Date April 2021

Ordnance Survey, (c) Crown Copyright 2020. All rights reserved. Licence number 100022432