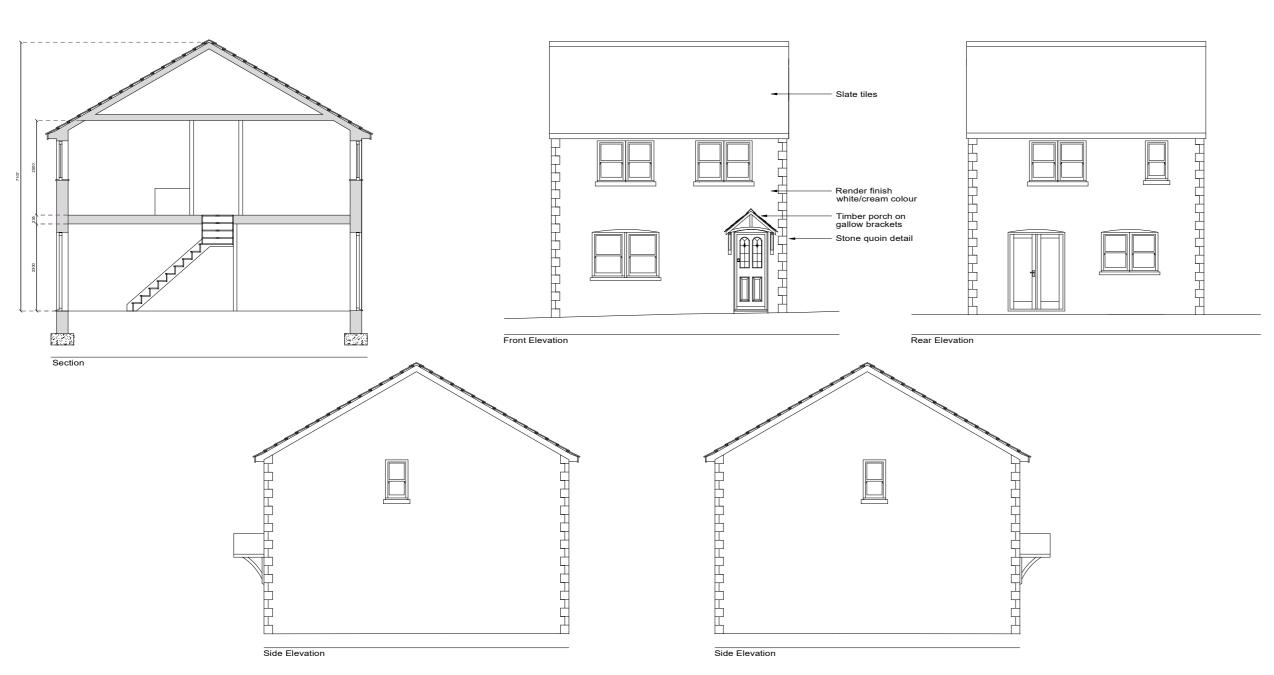

T: 01420 541525 E: phillipnobes@davtee.com W: www.davtee.com

J Taylor - Snugout Ltd

10 Tower Street Alton, Hampshire GU34 1NX

Drawing Title

Plot 2 Elevations

Drawing Scale 1.100 @ A3

Drawing Status

Issue

Drawing Number
10TWR PP/EL-plt2-001

Drawn By
R Bostrom

March 2021