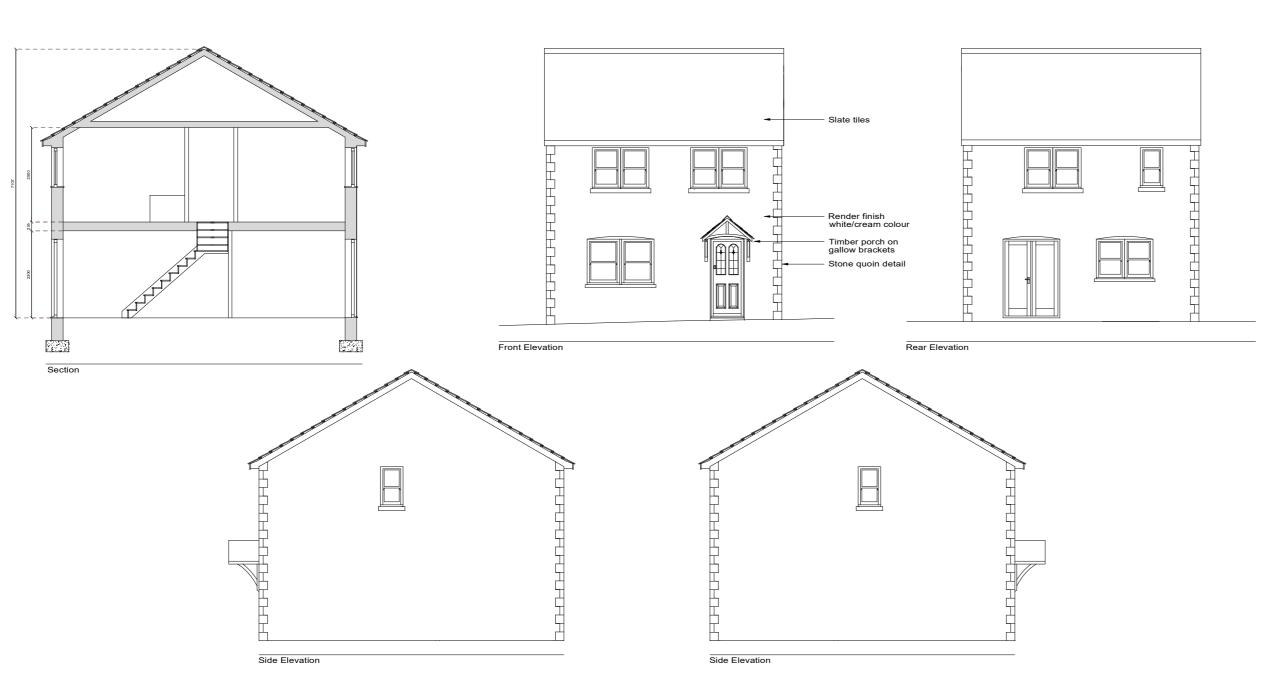

J Taylor - Snugout Ltd

10 Tower Street Alton, Hampshire GU34 1NX

Drawing Title

Plot 1 Elevations

Drawing Scale 1.100 @ A3

Drawing Status

Issue

Drawing Number
10TWR PP/EL-plt1-001