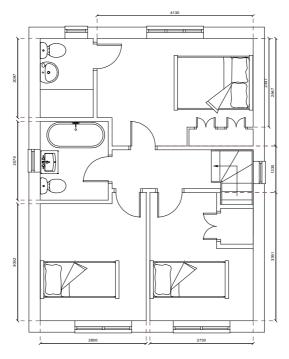

Ground Floor GIA - 42.04 m2 Total GIA - 84.08 m2

First Floor GIA - 42.04 m2

NOTES:

No part of this drawing may be reproduced whatsoever without written permission of Davtee Ltd.

All dimensions to be checked on site before any work commences. Any discrepancies to be reported to the supervising officer.

J Taylor - Snugout Ltd

10 Tower Street Alton, Hampshire GU34 1NX

Drawing Title

Plot 1 Floorplan

Drawing Scale 1.100 @ A3

Drawing Status Issue

Drawing Number
10TWR PP/FP/plt1-001

Drawn By
R Bostrom