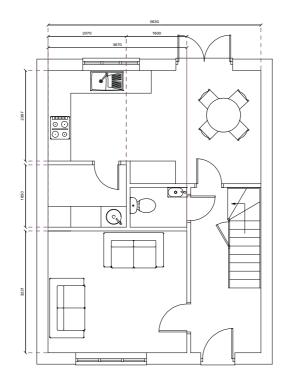

Ground Floor GIA - 42.04 m2 Total GIA - 84.08 m2

First Floor GIA - 42.04 m2

NOTES:

No part of this drawing may be reproduced whatsoever without written permission of Davtee Ltd.

All dimensions to be checked on site before any work commences. Any discrepancies to be reported to the supervising officer.

J Taylor - Snugout Ltd

10 Tower Street Alton, Hampshire GU34 1NX

Drawing Title

Plot 1 Floorplan

Drawing Scale 1.100 @ A3

Drawing Status Issue

Drawing Number
10TWR PP/FP/plt1-001

Drawn By
R Bostrom