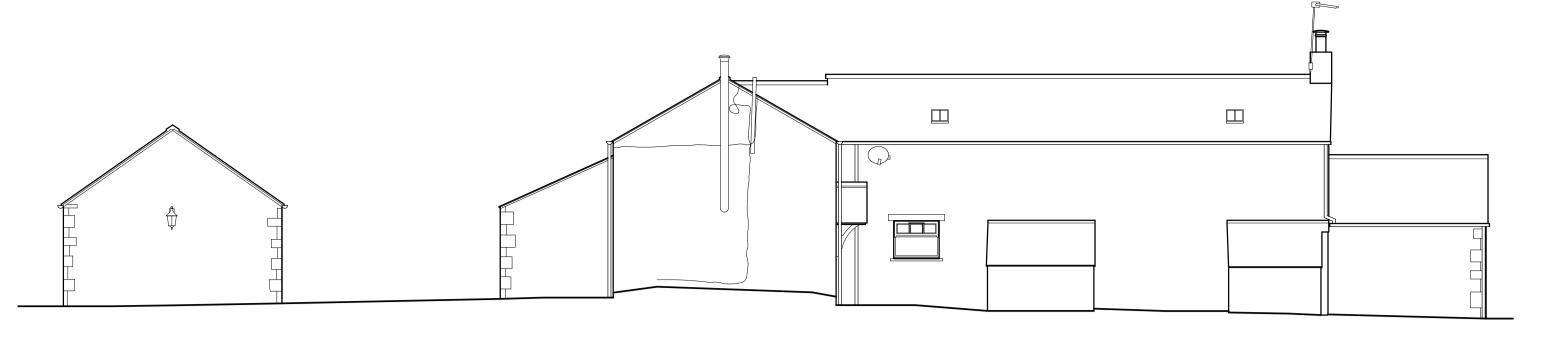

EXISTING SOUTH ELEVATION

EXISTING WEST ELEVATION

EXISTING EAST ELEVATION

EXISTING NORTH ELEVATION

16 Hallstile Bank Hexham Northumberland NE46 3
Phone: 01434 601020 mail@doonanarchitects.co

Project name Dairy Cottage, Steel