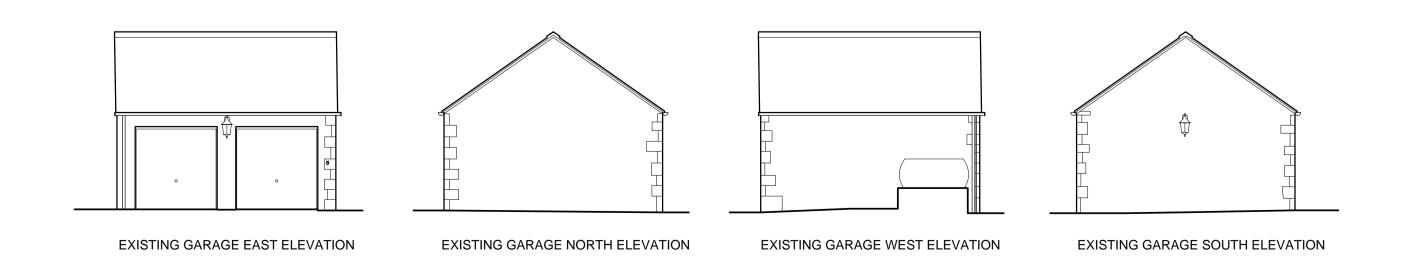

EXISTING SOUTH ELEVATION

EXISTING WEST ELEVATION

EXISTING EAST ELEVATION

EXISTING NORTH ELEVATION

16 Hallstile Bank Hexham Northumberland NE46 3
Phone: 01434 601020 mail@doonanarchitects.co

Project name Dairy Cottage, Steel