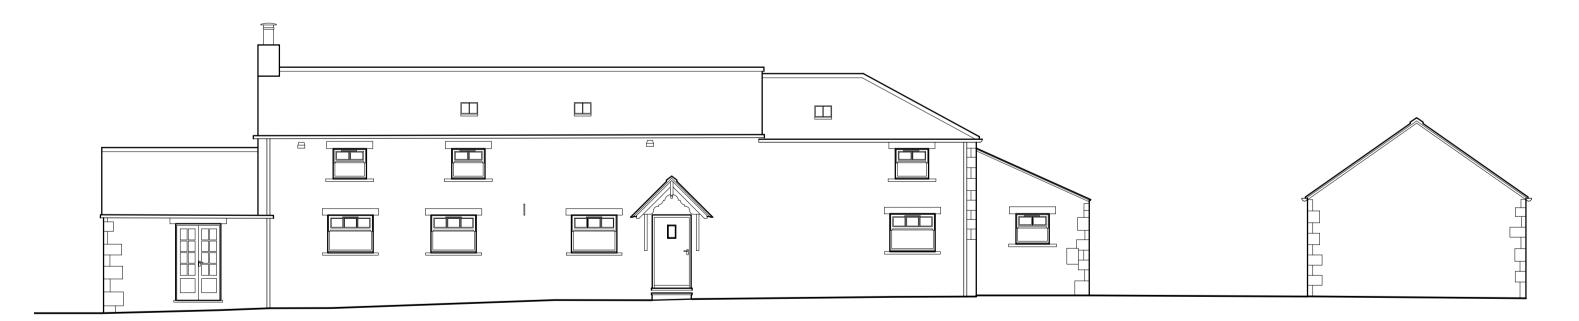

EXISTING SOUTH ELEVATION

EXISTING WEST ELEVATION

EXISTING EAST ELEVATION

EXISTING NORTH ELEVATION

16 Hallstile Bank Hexham Northumberland NE46 3
Phone: 01434 601020 mail@doonanarchitects.co

Project name Dairy Cottage, Steel