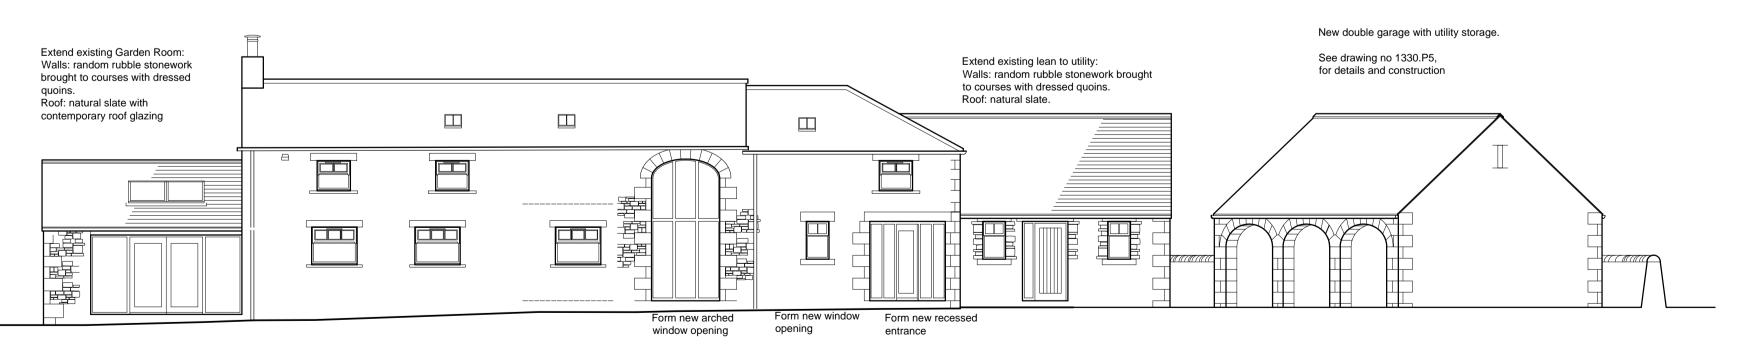

SOUTH ELEVATION TO HIGHWAY

SECTIONAL ELEVATION BB

SECTIONAL WEST ELEVATION CC

WEST ELEVATION TO MAIN HOUSE

NORTH ELEVATION

**DOONAN** ARCHITECTS 16 Hallstile Bank Hexham Northumberland NE46 3PQ Phone: 01434 601020 mail@doonanarchitects.co.uk