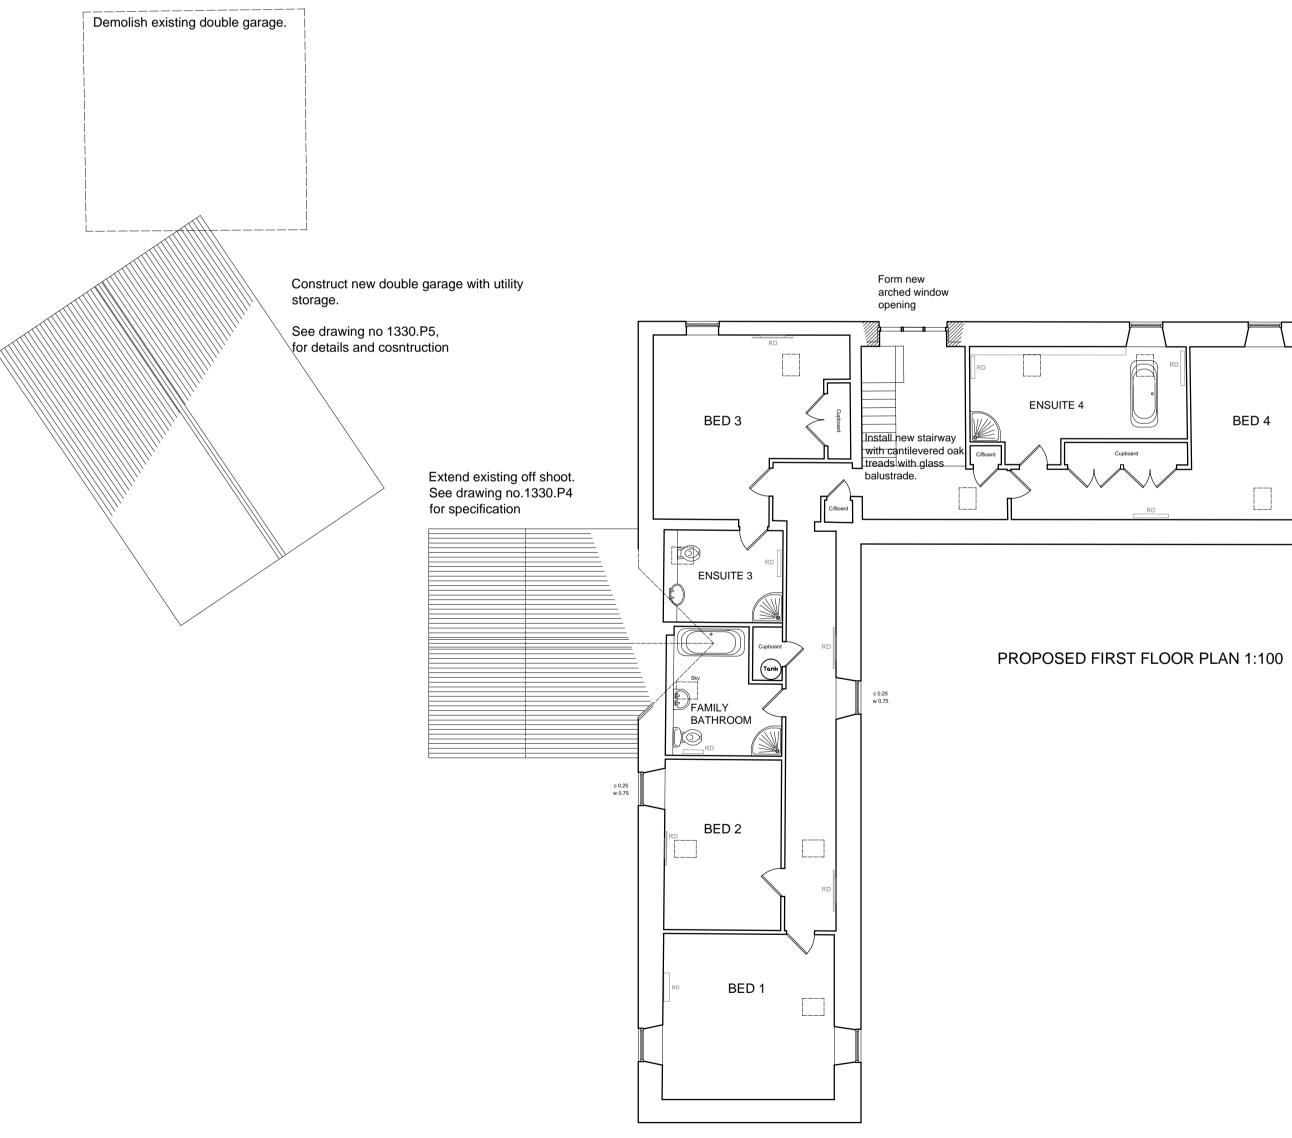

Extend existing off shoot. See drawing no.1330.P4 for specification

| BED 4 | RD |  |
|-------|----|--|
|       |    |  |