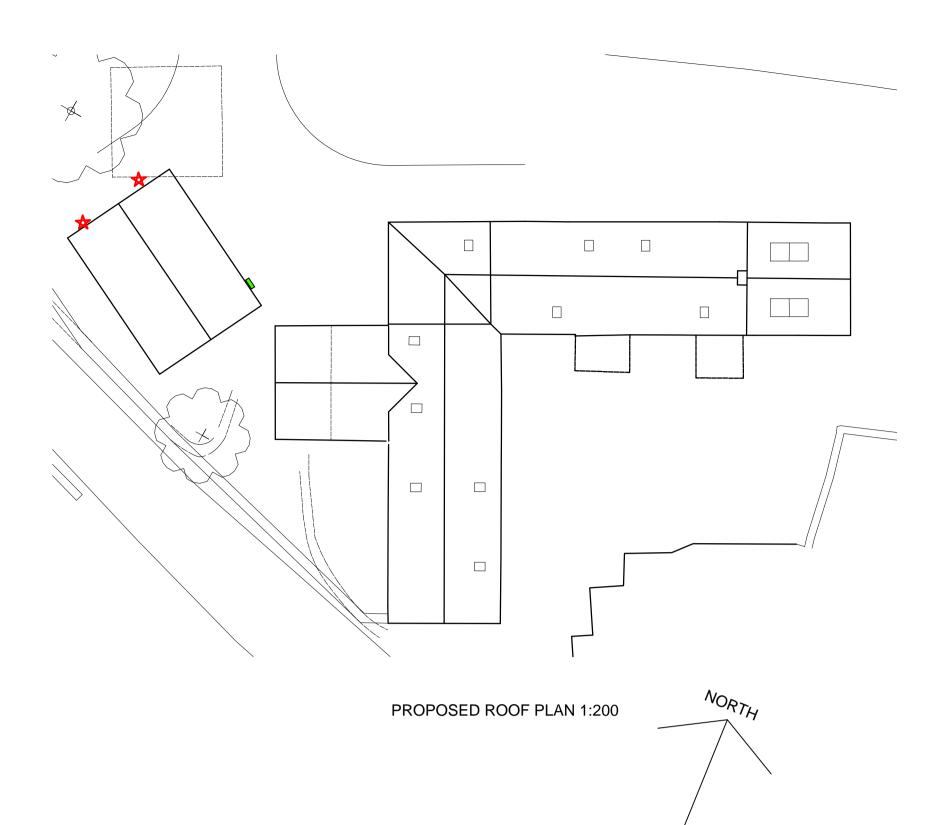

Bat Mitigation Refer to Ecological report prepared by Ruth Hadden adhere to mitigation recommendations. These can be summarised installing the following:

Install 2 no bat boxes to north gable of new garage block

> Install 1 no sparrow terrace nest box to east elevation of garage block.

Project name Dairy House

| Date       | Drawn by   | Scale        |
|------------|------------|--------------|
| April 2021 | KLD        | 1:100,200@A1 |
| Job no     | Drawing no | Rev          |
| 1330       | P3         |              |