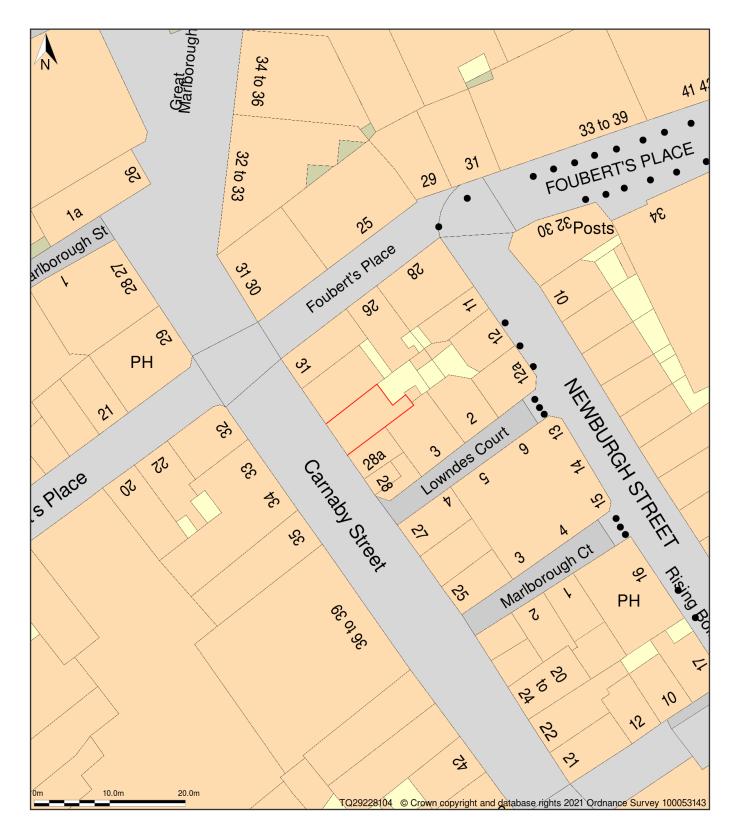

## 29, Carnaby Street, London, City Of Westminster, W1F 7DH

Plan shows area bounded by: 529177.97, 180997.8 529267.85, 181101.04 (at a scale of 1:500), OSGridRef: TQ29228104. The representation of a road, track or path is no evidence of a right of way. The representation of features as lines is no evidence of a property boundary.

Produced on 28th May 2021 from the Ordnance Survey National Geographic Database and incorporating surveyed revision available at this date. Reproduction in whole or part is prohibited without the prior permission of Ordnance Survey. © Crown copyright 2021. Supplied by mapserve.co.uk a licensed Ordnance Survey partner (100053143). Unique plan reference: #00636994-7E9917