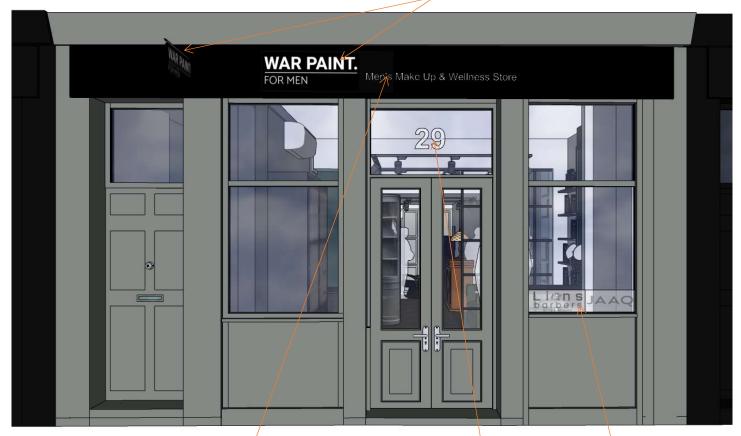

### **PROPOSED SHOPFRONT:**

### **PROPOSED SIGNAGE:**

Men's Make Up & Wellness Store

29