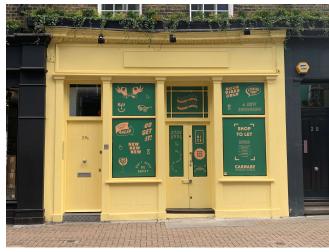

### **DESIGN INTENT:**

To remove the brash yellow of the existing, marketing façade and bright empty shop to take it back to a subtle but contemporary retail space appropriate to the age and look of the building.

## **EXISTING PHOTOS:**