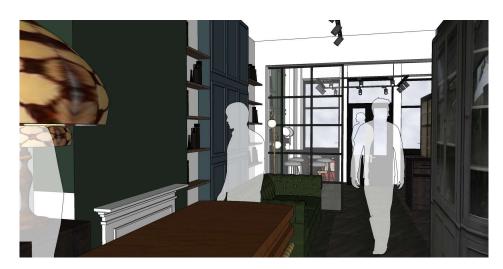

## PROPOSED INTERIOR:

Inside the shop the current, contemporary white walls and light oak floor will be replaced with an interior that echoes a Victorian gentleman's parlour with dark green, navy and grey feature walls and panelling leading to two Barber's chairs at the back. The floor is being changed to a dark oak herring bone pattern using vinyl tiles and there will be three black framed glazed walls to divide the space. The finishes and fixtures will represent a past era, but with a contemporary edge.