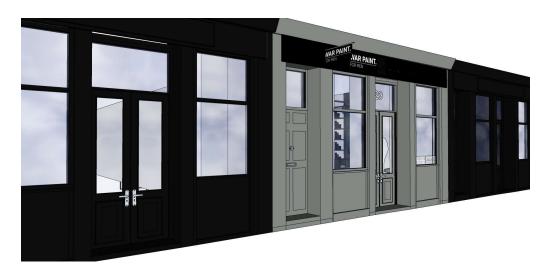

### **PROPOSED SHOPFRONT:**

### Signage:

Dulux Trade matt exterior diamond eggshell paint will paint the front façade and new high performance cut vinyl graphics will be installed. Please see attached photos & visuals.