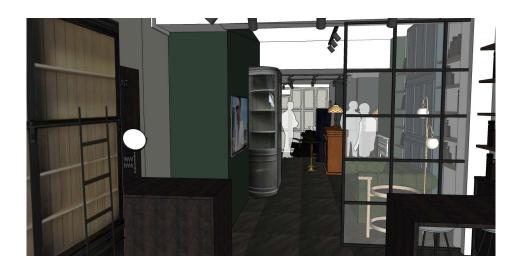

## PROPOSED INTERIOR:

Inside the shop the current, contemporary white walls and light oak floor will be replaced with an interior that echoes a Victorian gentleman's parlour with dark green, navy and grey feature walls and panelling leading to two Barber's chairs at the back. The floor is being changed to a dark oak herring bone pattern using vinyl tiles and there will be three black framed glazed walls to divide the space. The finishes and fixtures will represent a past era, but with a contemporary edge.