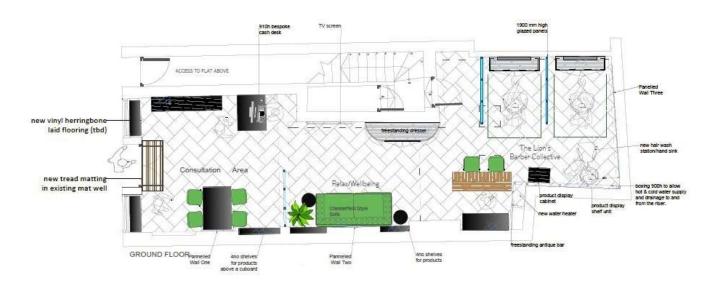

### **PROPOSED LAYOUT:**

### Layout:

The general layout of the building is not being changed.