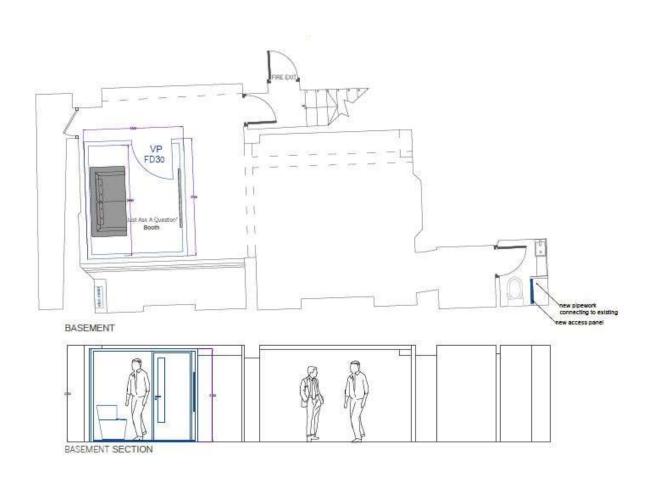

### DESCRIPTION OF DEVELOPMENT:

The existing lighting, mechanical and electrics of the shop are up to date and in working order, however we will be removing a couple in order to install a single hair wash station to the rear of the ground floor to serve the barber's area. The plumbing will be boxed in and routed through an existing concrete riser, via concrete drilled holes, then sealed with fire resistant sealant. New electrics will be installed in the basement to serve a booth to house a "Just Ask A Question" confidential meeting area. An existing smoke alarm will be moved into the pod and extra fire route signage will be added.