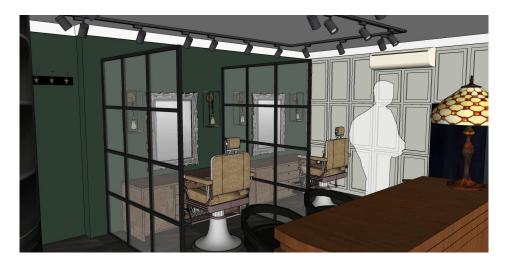

Inside the shop the current, contemporary white walls and light oak floor will be replaced with an interior that echoes a Victorian gentleman's parlour with dark green, navy and grey feature walls and panelling leading to two Barber's chairs at the back. The floor is being changed to a dark oak herring bone pattern using vinyl tiles and there will be three black framed glazed walls to divide the space. The finishes and fixtures will represent a past era, but with a contemporary edge.

## PROPOSED INTERIOR: