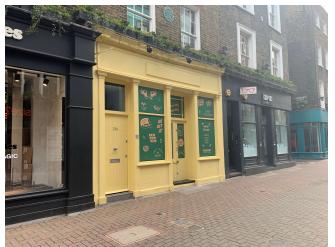

### **DESIGN INTENT:**

To remove the brash yellow of the existing, marketing façade and bright empty shop to take it back to a subtle but contemporary retail space appropriate to the age and look of the building.

## **EXISTING PHOTOS:**