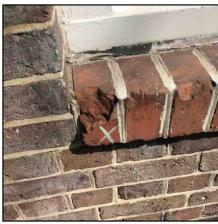

**COMMENTS** 

**ITEM** 18

FLOOR Ground

ROOM Elev C

SHEET

ISSUE

17 bricks

**COMMENTS** 

Existing brick repairs

ITEM 19

FLOOR

Ground ROOM

Elev C SHEET **ISSUE** 

6 bricks

**COMMENTS** 

Existing brick repairs