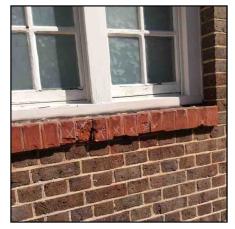

FLOOR

Ground

ROOM Elev C

SHEET

**ISSUE** 

8 bricks to replace

**COMMENTS** 

ITEM