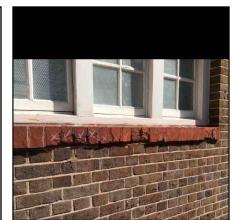

FLOOR Ground

ROOM Elev C

SHEET

ISSUE

12 bricks to replace

**COMMENTS** 

ITEM

3