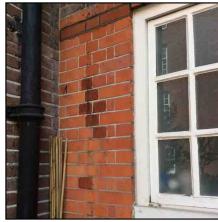

**FLOOR** Ground

Elev D SHEET

**ROOM** 

**ISSUE** 

4 helibars, 5 bricks to replace

**COMMENTS** 

ITEM 14

**FLOOR** Ground