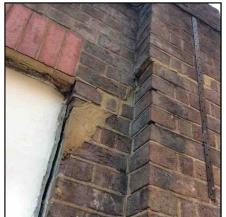

**ROOM** 

Elev B SHEET **ISSUE** 

2 bricks to replace

**COMMENTS** 

ITEM 6

FLOOR Ground

ROOM Elev B

SHEET