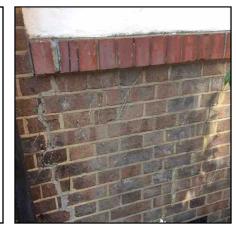

1 brick to replace

**COMMENTS** 

ITEM 8

FLOOR

Ground

ROOM Elev C

SHEET

**ISSUE** 