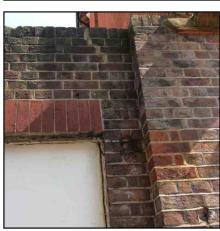

**ROOM** Elev E

SHEET

**ISSUE** 

1 brick to replace

**COMMENTS** 

ITEM

15

**FLOOR** 

Ground **ROOM** 

Elev E

SHEET

**ISSUE** 

Install cemties or helibeam as per structural engineer instruction

**COMMENTS** 

Structural engineer required

ITEM 16