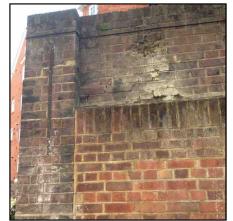

**FLOOR** Ground

Elev D SHEET

**ROOM** 

**ISSUE** 

4 helibars, 5 bricks to replace

**COMMENTS** 

ITEM 14

**FLOOR** Ground