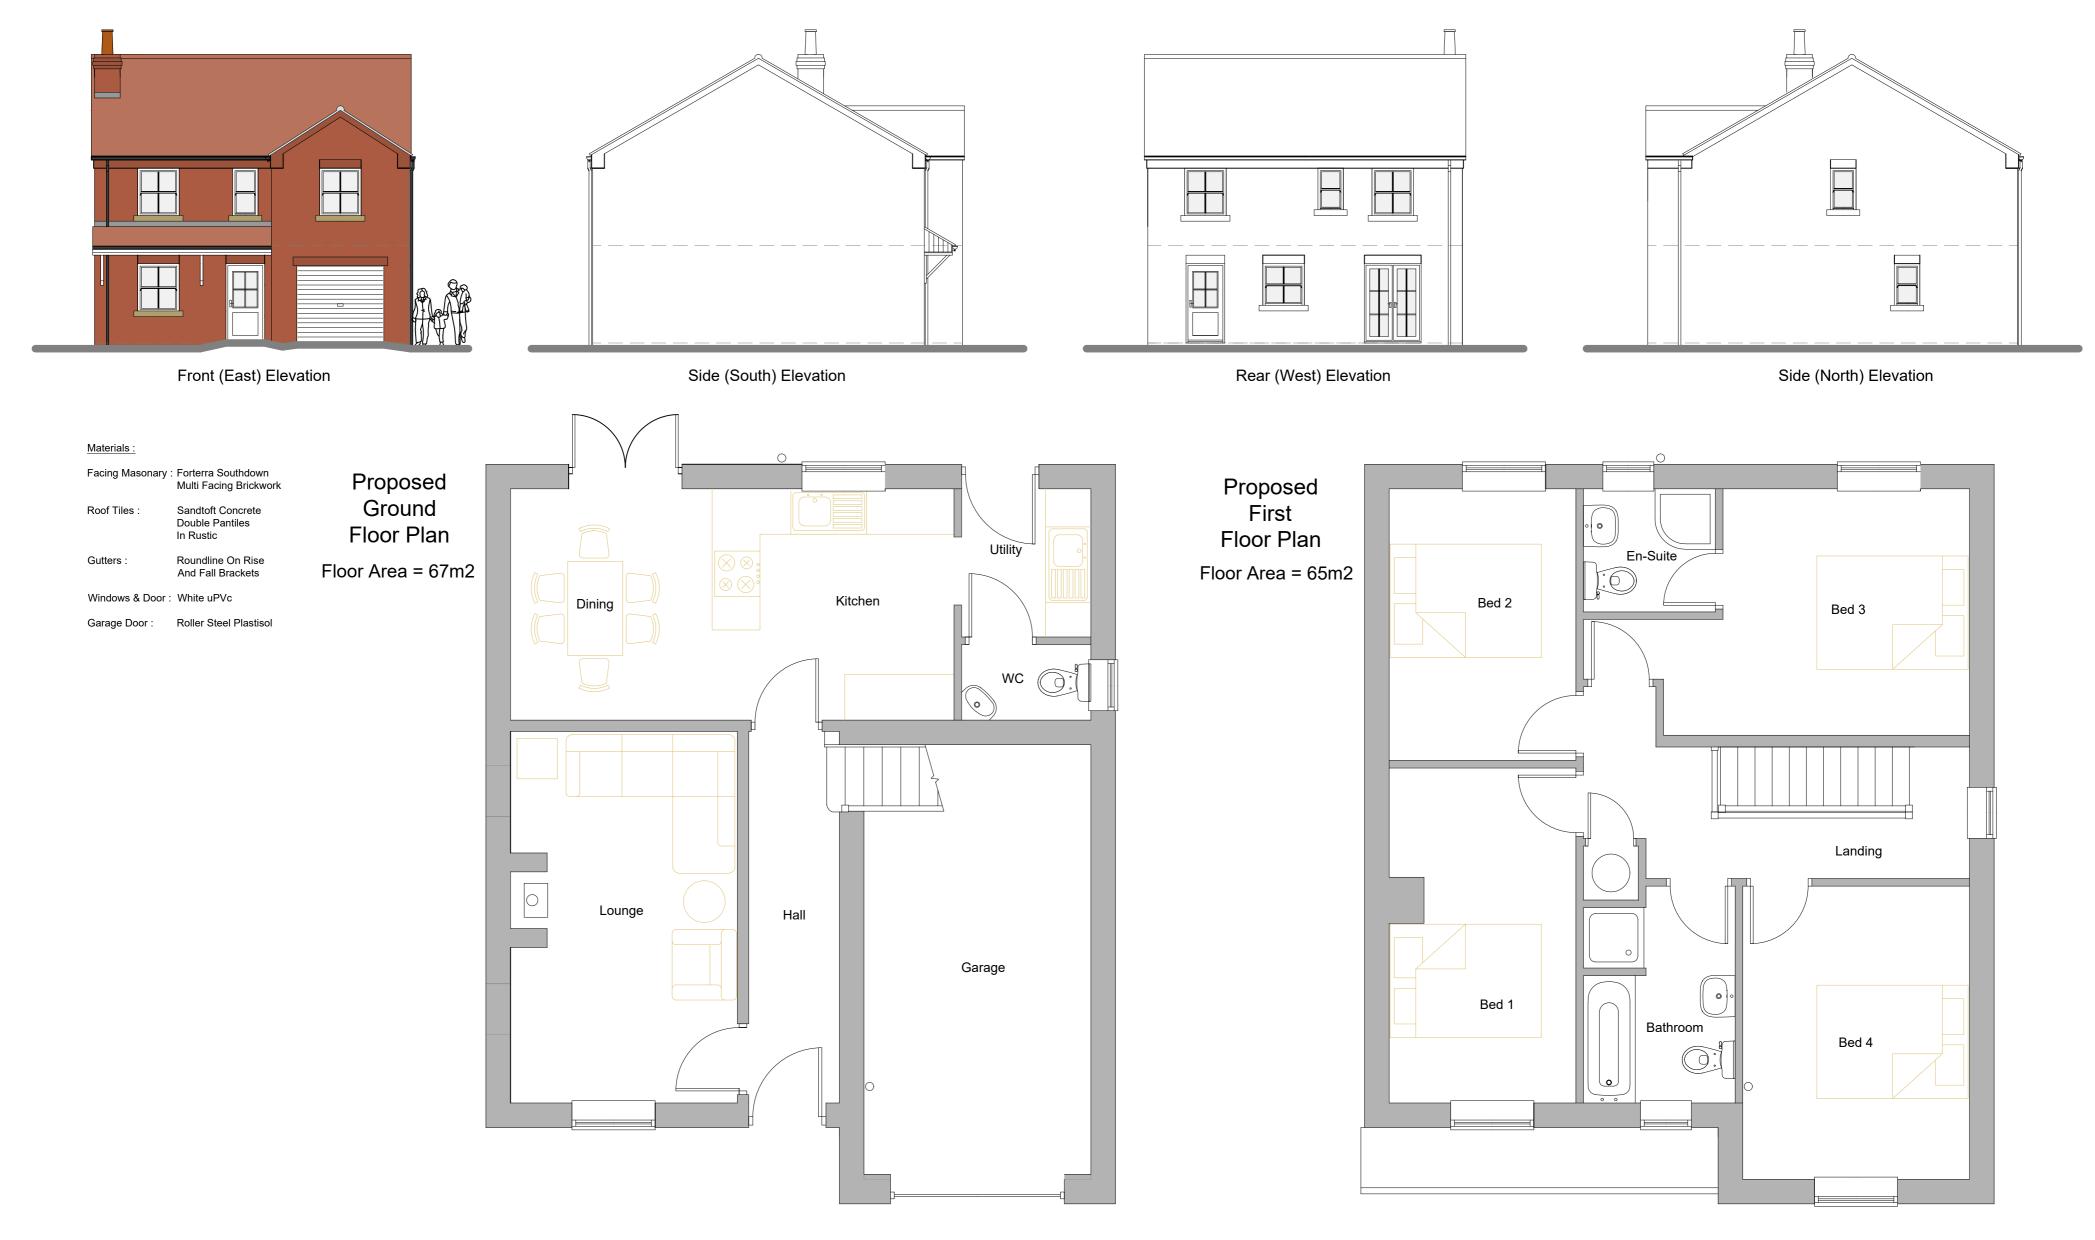

|                        | GLEN COURT<br>MAIN STREET<br>HEMINGBROUGH<br>SELBY YO8 6QU<br>Tel 01757 630567<br>Mob : 07906 592867<br>email : planmaster@tiscall.co.uk | 3 Nr Detached Dwellings                                   | Scale<br>1:50 / 1:100             | Date<br>02.03.21 |             |
|------------------------|------------------------------------------------------------------------------------------------------------------------------------------|-----------------------------------------------------------|-----------------------------------|------------------|-------------|
|                        |                                                                                                                                          | Wellaville<br>Willow Road<br>Pollington<br>Goole DN14 0DQ | Drawn by<br>FRF                   | Checked by       |             |
| planmaster             |                                                                                                                                          |                                                           | Job No. Drawing No. PAS 306 / 005 |                  | Rev.<br>A   |
| architectural services |                                                                                                                                          | Drawing Title<br>Plot 2 - Dwelling Details                | Status<br>Planning Application    |                  | Paper<br>A2 |