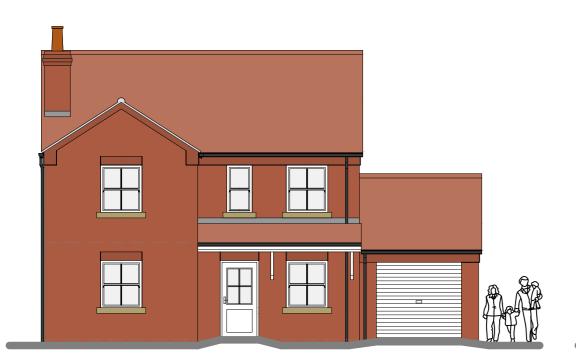

Front (East) Elevation

Side (South) Elevation

Rear (West) Elevation

Side (North) Elevation

Materials

Facing Masonary : Forterra Southdown Multi Facing Brickwork

Sandtoft Concrete

**Double Pantiles** In Rustic

Roundline On Rise And Fall Brackets

Windows & Door: White uPVc

Garage Door : Roller Steel Plastisol

Do not scale without prior approval, use written dimensions where provided. Large scale drawings take preference over small scale drawings unless advised otherwise. This drawing is to be read in conjunction with all related drawings, schedules, and specifications.