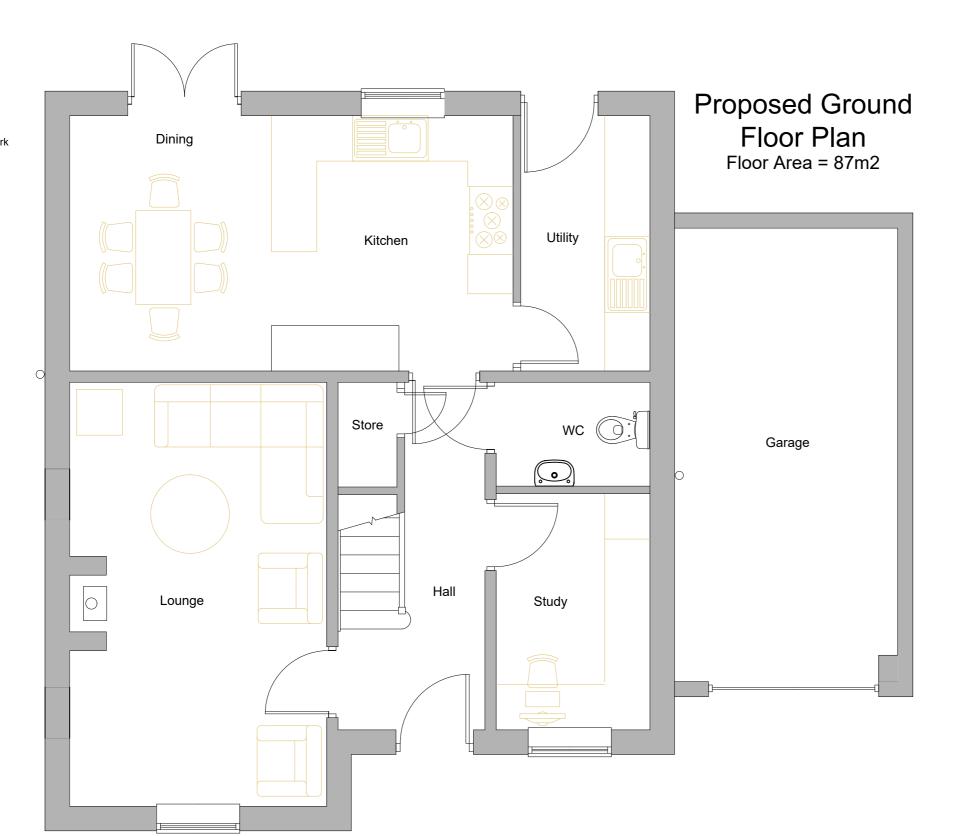

Front (East) Elevation

Side (South) Elevation

Rear (West) Elevation

Side (North) Elevation

Materials

Facing Masonary : Forterra Southdown Multi Facing Brickwork

Sandtoft Concrete

**Double Pantiles** In Rustic

Roundline On Rise And Fall Brackets

Windows & Door: White uPVc

Garage Door : Roller Steel Plastisol

Do not scale without prior approval, use written dimensions where provided. Large scale drawings take preference over small scale drawings unless advised otherwise. This drawing is to be read in conjunction with all related drawings, schedules, and specifications.

All component and assembly dimensions are to be checked on site prior to the beginning the production of any shop drawing or off-site fabrication. Any discrepancies with drawn information are to be reported to the Main Contractor.