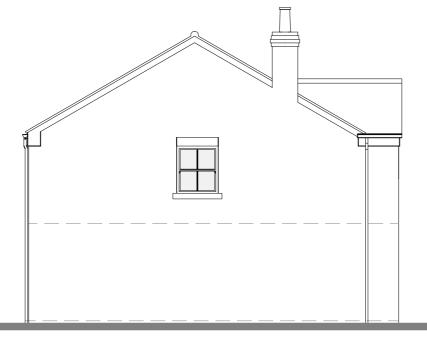

Front (East) Elevation

Side (South) Elevation

Rear (West) Elevation

Side (North) Elevation

Materials

Facing Masonary : Forterra Southdown Multi Facing Brickwork

Sandtoft Concrete

**Double Pantiles** In Rustic

Roundline On Rise And Fall Brackets

Windows & Door: White uPVc

Garage Door : Roller Steel Plastisol

Do not scale without prior approval, use written dimensions where provided. Large scale drawings take preference over small scale drawings unless advised otherwise. This drawing is to be read in conjunction with all related drawings, schedules, and specifications.