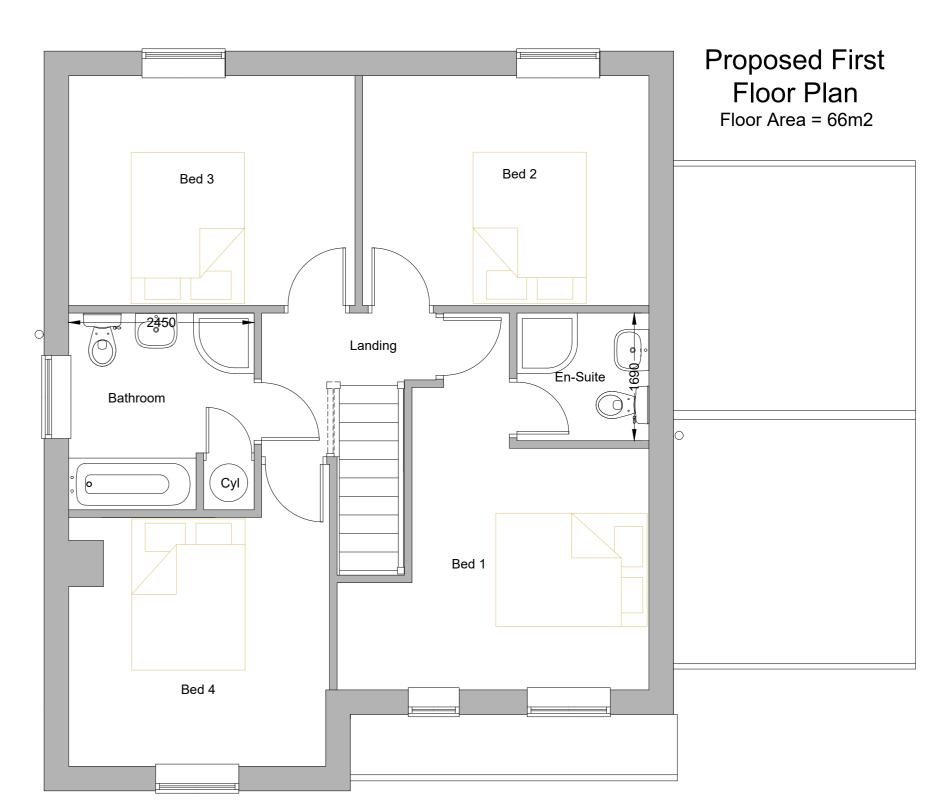

Front (East) Elevation

Side (South) Elevation

Rear (West) Elevation

Side (North) Elevation

Materials

Facing Masonary : Forterra Southdown Multi Facing Brickwork

Sandtoft Concrete

**Double Pantiles** In Rustic

Roundline On Rise And Fall Brackets

Windows & Door: White uPVc

Garage Door : Roller Steel Plastisol

Do not scale without prior approval, use written dimensions where provided. Large scale drawings take preference over small scale drawings unless advised otherwise. This drawing is to be read in conjunction with all related drawings, schedules, and specifications.

All component and assembly dimensions are to be checked on site prior to the beginning the production of any shop drawing or off-site fabrication. Any discrepancies with drawn information are to be reported to the Main Contractor.