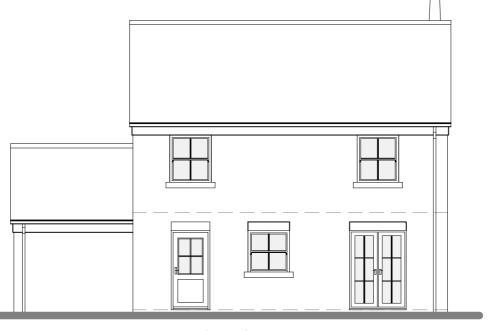

Front (East) Elevation

Side (South) Elevation

Rear (West) Elevation

Side (North) Elevation

Materials

Facing Masonary : Forterra Southdown Multi Facing Brickwork

Sandtoft Concrete

**Double Pantiles** In Rustic

Roundline On Rise And Fall Brackets

Windows & Door: White uPVc

Garage Door : Roller Steel Plastisol

Do not scale without prior approval, use written dimensions where provided. Large scale drawings take preference over small scale drawings unless advised otherwise. This drawing is to be read in conjunction with all related drawings, schedules, and specifications.