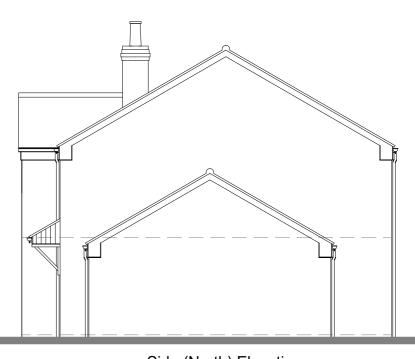

Front (East) Elevation

Side (South) Elevation

Rear (West) Elevation

Side (North) Elevation

Materials

Facing Masonary : Forterra Southdown Multi Facing Brickwork

Sandtoft Concrete

**Double Pantiles** In Rustic

Roundline On Rise And Fall Brackets

Windows & Door: White uPVc

Garage Door : Roller Steel Plastisol

Do not scale without prior approval, use written dimensions where provided. Large scale drawings take preference over small scale drawings unless advised otherwise. This drawing is to be read in conjunction with all related drawings, schedules, and specifications.