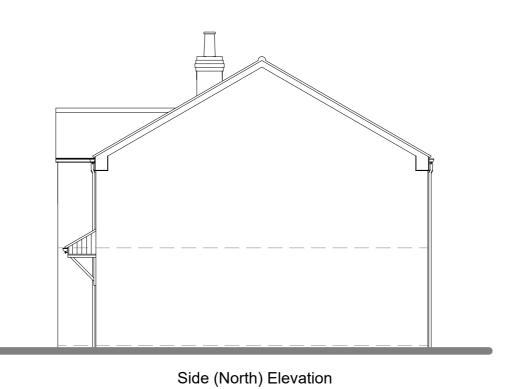

Front (East) Elevation

Materials:

Facing Masonary : Forterra Southdown Multi Facing Brickwork

Roof Tiles: Sandtoft Concrete Double Pantiles
In Rustic

Roundline On Rise And Fall Brackets

Floor Area = 67m2

Proposed Ground Floor Plan



Proposed First Floor Plan Floor Area = 65m2





0 0.5 1.0 1.5 2.0 2.5 Scale 1 : 50 Meters

Do not scale without prior approval, use written dimensions where provided. Large scale drawings take preference over small scale drawings unless advised otherwise. This drawing is to be read in conjunction with all related drawings, schedules, and specifications.

All component and assembly dimensions are to be checked on site prior to the beginning the production of any shop drawing or off-site fabrication. Any discrepancies with drawn information are to b