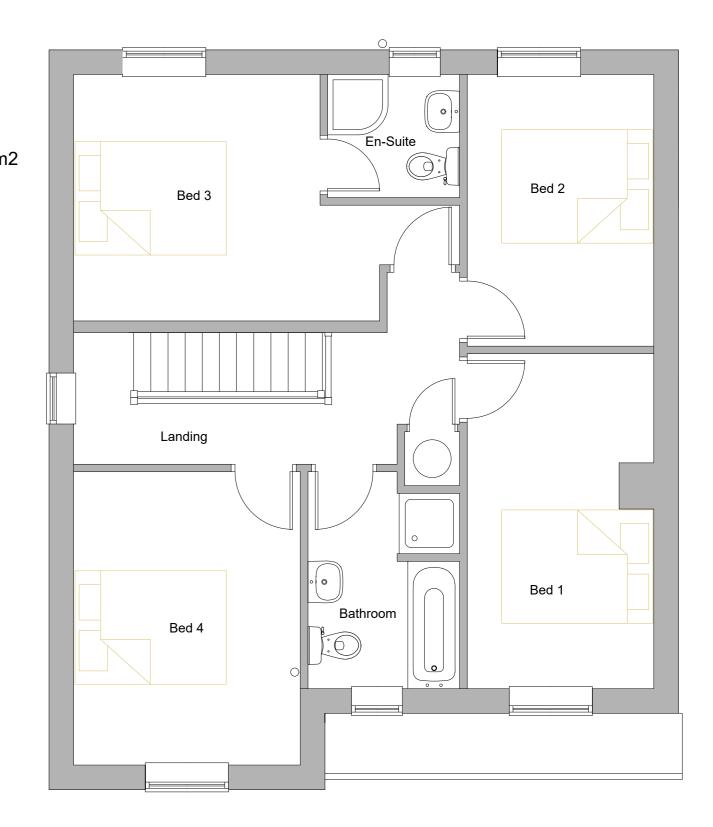

Proposed First Floor Plan Floor Area = 65m2

0 0.5 1.0 1.5 2.0 2.5 Scale 1 : 50 Meters

Do not scale without prior approval, use written dimensions where provided. Large scale drawings take preference over small scale drawings unless advised otherwise. This drawing is to be read in conjunction with all related drawings, schedules, and specifications.