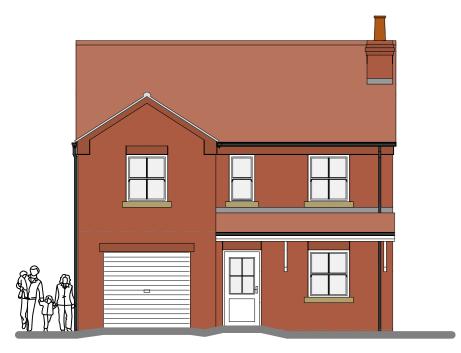

Front (East) Elevation

Materials:

Facing Masonary : Forterra Southdown Multi Facing Brickwork

Roof Tiles: Sandtoft Concrete Double Pantiles
In Rustic

Roundline On Rise And Fall Brackets

Floor Area = 67m2

Proposed Ground Floor Plan