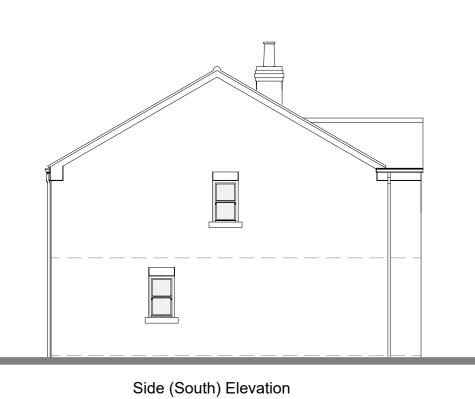

Front (East) Elevation

Materials:

Facing Masonary : Forterra Southdown Multi Facing Brickwork

Roof Tiles: Sandtoft Concrete Double Pantiles
In Rustic

Roundline On Rise And Fall Brackets

Floor Area = 67m2

Proposed Ground Floor Plan



Proposed First Floor Plan Floor Area = 65m2





0 0.5 1.0 1.5 2.0 2.5 Scale 1 : 50 Meters

Do not scale without prior approval, use written dimensions where provided. Large scale drawings take preference over small scale drawings unless advised otherwise. This drawing is to be read in conjunction with all related drawings, schedules, and specifications.

All component and assembly dimensions are to be checked on site prior to the beginning the production of any shop drawing or off-site fabrication. Any discrepancies with drawn information are to be re