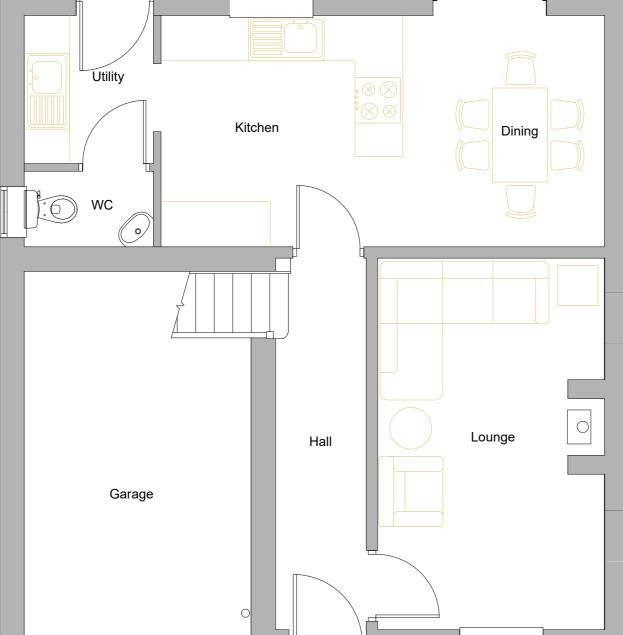

Front (East) Elevation

Materials:

Facing Masonary : Forterra Southdown Multi Facing Brickwork

Roof Tiles: Sandtoft Concrete Double Pantiles
In Rustic

Roundline On Rise And Fall Brackets

Floor Area = 67m2

Proposed Ground Floor Plan