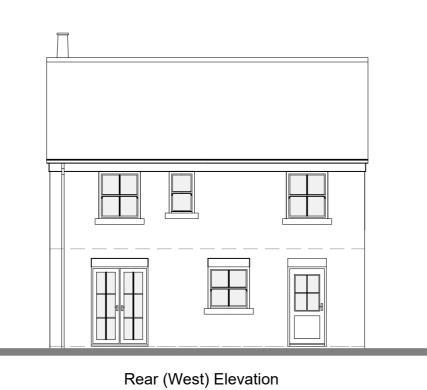

Front (East) Elevation

Materials:

Facing Masonary : Forterra Southdown Multi Facing Brickwork

Roof Tiles: Sandtoft Concrete Double Pantiles
In Rustic

Roundline On Rise And Fall Brackets

Floor Area = 67m2

Proposed Ground Floor Plan



Proposed First Floor Plan Floor Area = 65m2





0 0.5 1.0 1.5 2.0 2.5 Scale 1 : 50 Meters

Do not scale without prior approval, use written dimensions where provided. Large scale drawings take preference over small scale drawings unless advised otherwise. This drawing is to be read in conjunction with all related drawings, schedules, and specifications.

All component and assembly dimensions are to be checked on site prior to the beginning the production of any shop drawing or off-site fabrication. Any discrepancies with drawn information are to be