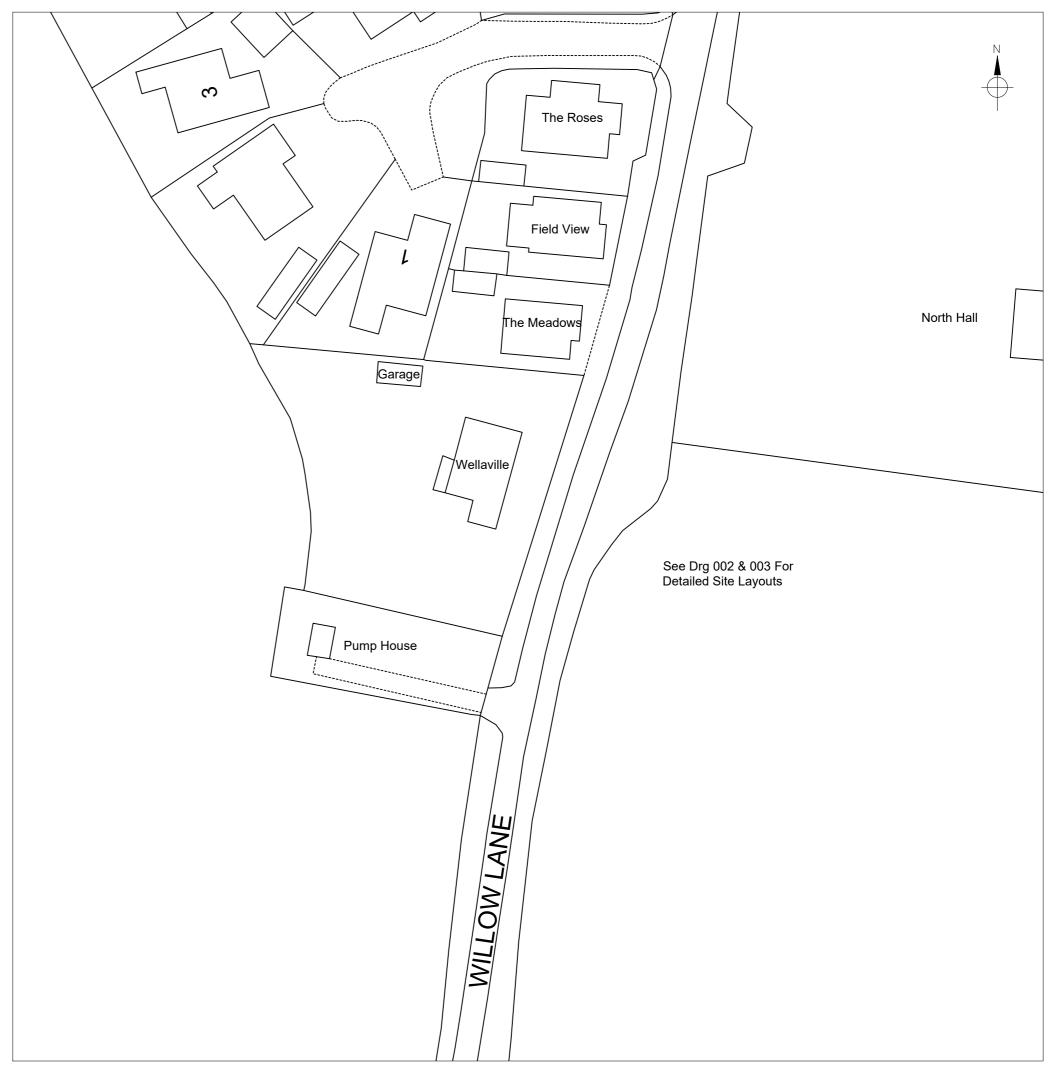

Block Plan Scale 1:500

Planning Application

Date 31.03.21

Α

Paper A2

|  | 3 Nr Detached Dwellings      | Scale<br>As Shown                 |  |
|--|------------------------------|-----------------------------------|--|
|  | Wellaville<br>Willow Road    | Drawn by<br>FRF                   |  |
|  | Pollington<br>Goole DN14 0DQ | Job No. Drawing No. PAS 306 / 001 |  |
|  | Drawing Title                | Status                            |  |