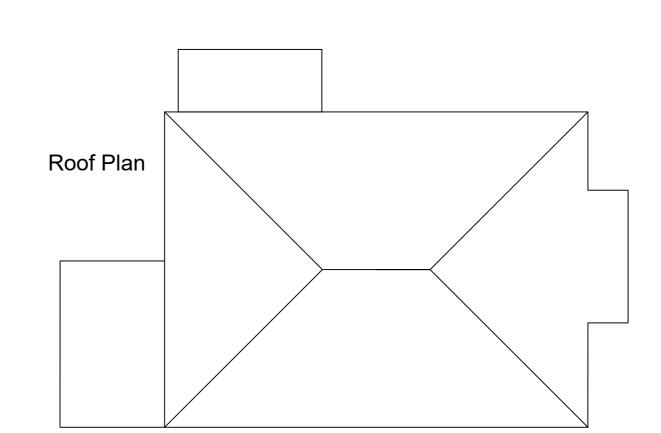

|               | 0      | 1 | 2 | 3 | 4 | 5 |
|---------------|--------|---|---|---|---|---|
| Scale 1 : 100 | Meters |   |   |   |   |   |
|               |        |   |   |   |   |   |
|               |        |   |   |   |   |   |

|              | 0      | 0 | 5 1 | 0 1 | 5 2 | .0 2.5 |  |
|--------------|--------|---|-----|-----|-----|--------|--|
| Scale 1 : 50 | Meters | _ |     |     | Ĭ   |        |  |

Do not scale without prior approval, use written dimensions where provided. Large scale drawings take preference over small scale drawings unless advised otherwise. This drawing is to be read in conjunction with all related drawings, schedules, and specifications.

All component and assembly dimensions are to be checked on site prior to the beginning the production of any shop d