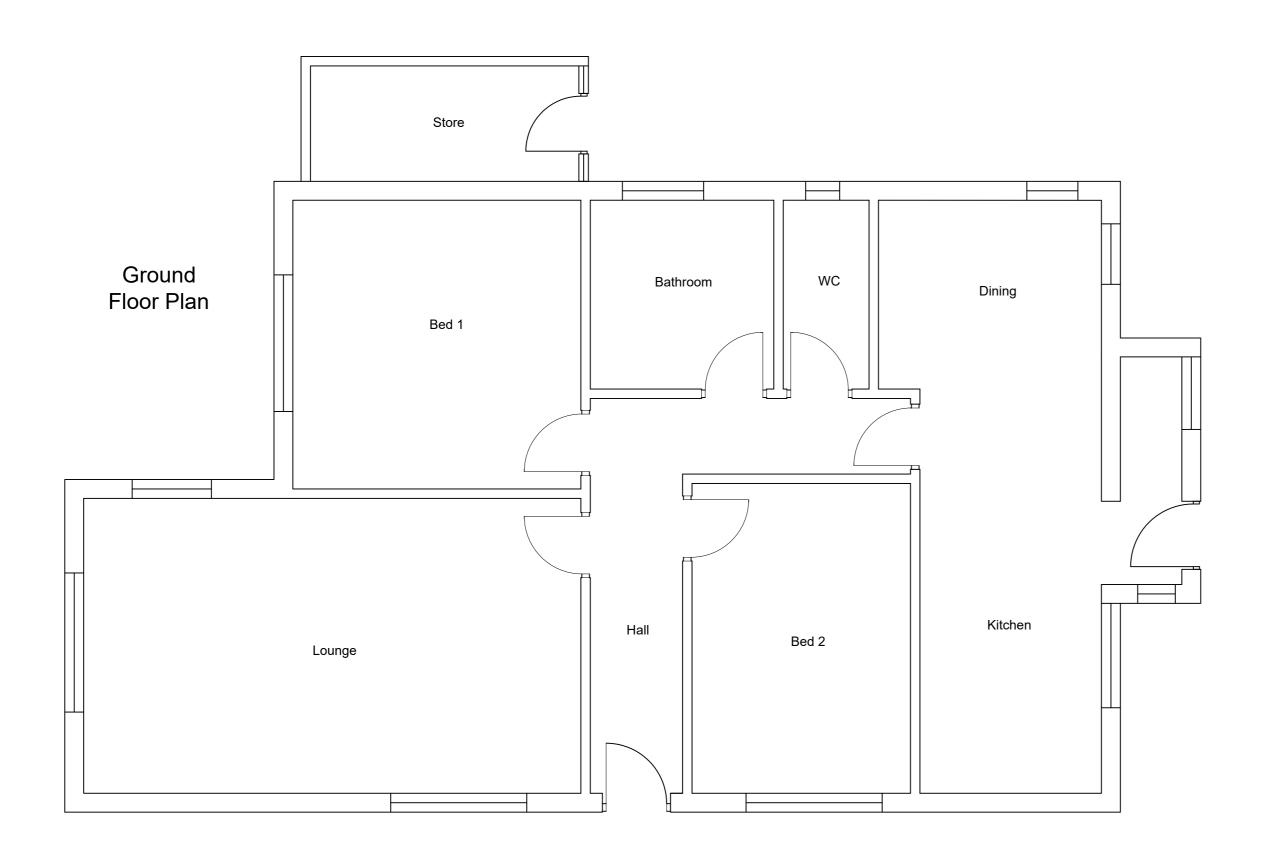

|               | 0      | 1 | 2 | 3 | 4 | 5 |
|---------------|--------|---|---|---|---|---|
| Scale 1 : 100 | Meters |   |   |   |   |   |
|               |        |   |   |   |   |   |
|               |        |   |   |   |   |   |

|              | 0      | 0 | 5 1 | 0 1 | 5 2 | .0 2.5 |  |
|--------------|--------|---|-----|-----|-----|--------|--|
| Scale 1 : 50 | Meters | _ |     |     | Ĭ   |        |  |

Do not scale without prior approval, use written dimensions where provided. Large scale drawings take preference over small scale drawings unless advised otherwise. This drawing is to be read in conjunction with all related drawings, schedules, and specifications.

All component and assembly dimensions are to be checked on site prior to the beginning the production of any shop