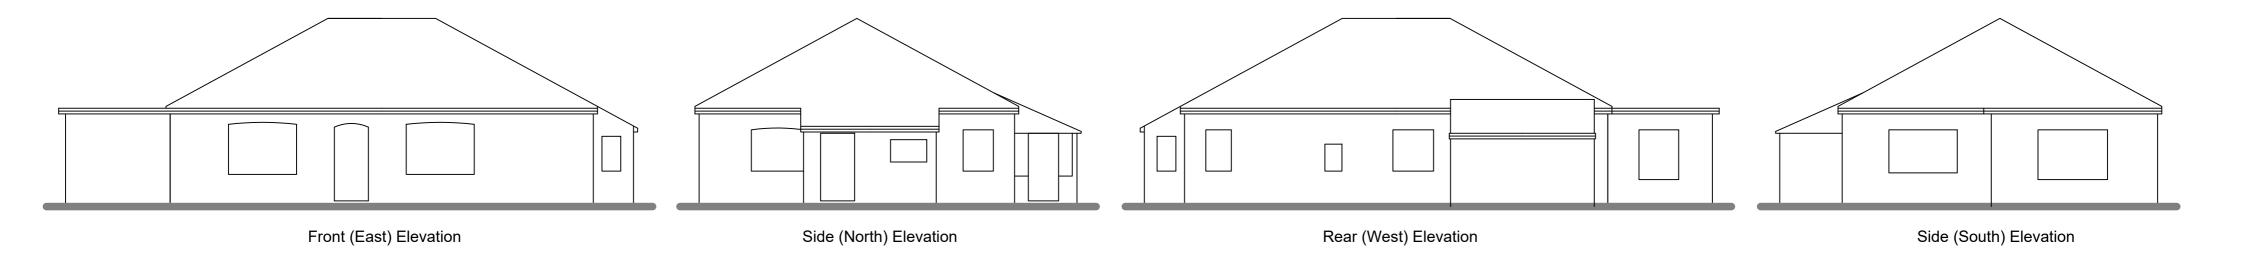

|               | 0      | 1 | 2 | 3 | 4 | 5 |
|---------------|--------|---|---|---|---|---|
| Scale 1 : 100 | Meters |   |   |   |   |   |
|               |        |   |   |   |   |   |
|               |        |   |   |   |   |   |

|              | 0      | 0 | 5 1 | 0 1 | 5 2 | .0 2.5 |  |
|--------------|--------|---|-----|-----|-----|--------|--|
| Scale 1 : 50 | Meters | _ |     |     | Ĭ   |        |  |

Do not scale without prior approval, use written dimensions where provided. Large scale drawings take preference over small scale drawings unless advised otherwise. This drawing is to be read in conjunction with all related drawings, schedules, and specifications.

All component and assembly dimensions are to be checked on site prior to the beginning the production of any sh