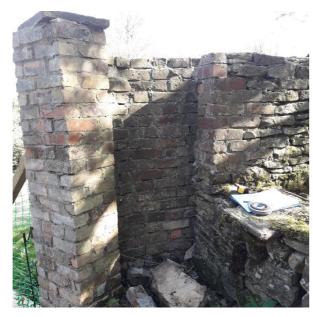

## APPENDIX 1B - LOWER PLEASURE GROUND WALLS - EXISTING SECTIONS E TO H

Section E (West to East): approx. 5.5m long and 2.25m high at front

Section E: approx. 1m to 1.7m at rear

Section E: 520mm thick

Section E East End Front (1.7m brick repair)

Section E East End Rear (Brick repair)

Section E Junction between brick repair and historic wall Rear Section E

Section F: approx. 18m long and 2.35m high at front

Section F: approx. 1.5m high at rear

Section F: 520mm thick