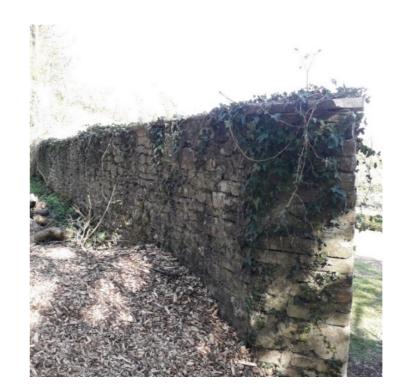

## APPENDIX 1B - LOWER PLEASURE GROUND WALLS - EXISTING SECTIONS E TO H

Section E (West to East): approx. 5.5m long and 2.25m high at front

Section E: approx. 1m to 1.7m at rear

Section E: 520mm thick

Section E East End Front (1.7m brick repair)