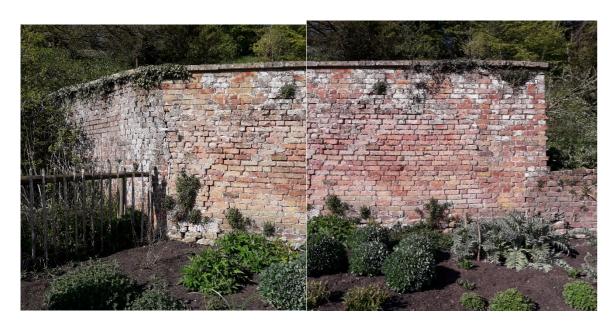

## APPENDIX 1B - LOWER PLEASURE GROUND WALLS - EXISTING SECTIONS E TO H

Section E (West to East): approx. 5.5m long and 2.25m high at front

Section E: approx. 1m to 1.7m at rear

Section E: 520mm thick

Section E East End Front (1.7m brick repair)

Section E East End Rear (Brick repair)

Section E Junction between brick repair and historic wall Rear Section E

Section F: approx. 18m long and 2.35m high at front

Section F: approx. 1.5m high at rear

Section F: 520mm thick