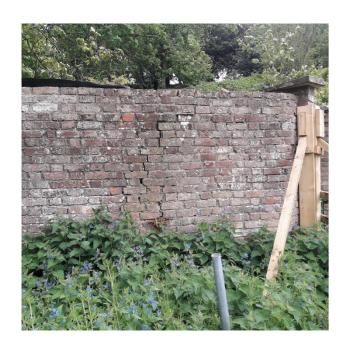

Section E East End Rear (Brick repair)

Section E Junction between brick repair and historic wall Rear Section E

Section F: approx. 18m long and 2.35m high at front

Section F: approx. 1.5m high at rear

Section F: 520mm thick