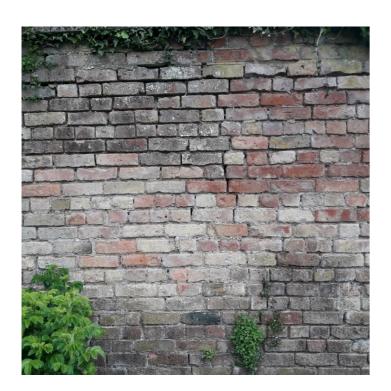

Section F Brickwork more like English Garden Wall Bond

Broken Coping Section F (West end)

Section G Greenhouse/Loggia approx. 14m long

Section H: approx. 4.5m long and 2.5m high at front

Section H: approx. 1.55m at rear

Section H: 400mm thick

Section H brickwork – no clear bond distinguishable