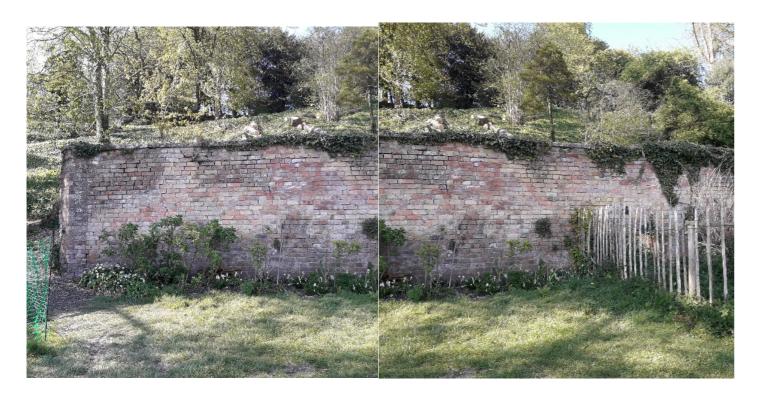

Section E East End Rear (Brick repair)

Section E Junction between brick repair and historic wall Rear Section E

Section F: approx. 18m long and 2.35m high at front

Section F: approx. 1.5m high at rear

Section F: 520mm thick

Section F Brickwork more like English Garden Wall Bond

Broken Coping Section F (West end)

Section G Greenhouse/Loggia approx. 14m long

Section H: approx. 4.5m long and 2.5m high at front

Section H: approx. 1.55m at rear