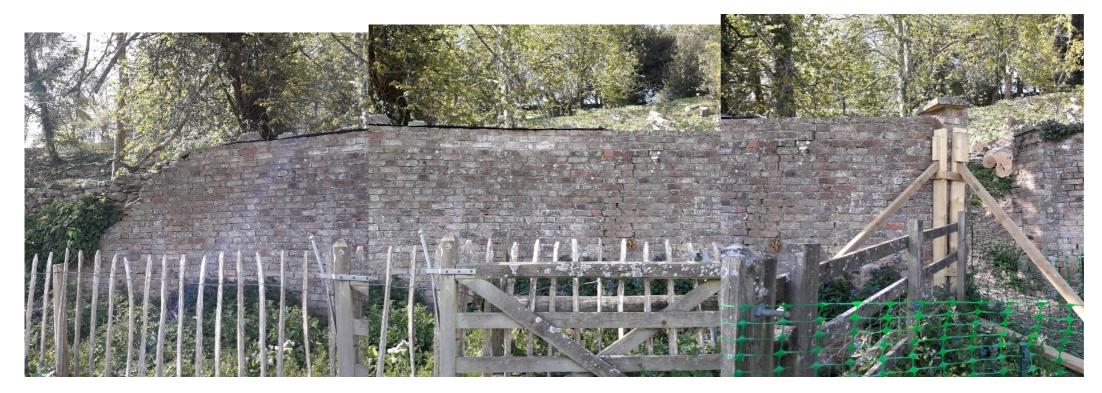

Section E East End Rear (Brick repair)

Section E Junction between brick repair and historic wall Rear Section E

Section F: approx. 18m long and 2.35m high at front

Section F: approx. 1.5m high at rear

Section F: 520mm thick

Section F Brickwork more like English Garden Wall Bond

Broken Coping Section F (West end)

Section G Greenhouse/Loggia approx. 14m long

Section H: approx. 4.5m long and 2.5m high at front

Section H: approx. 1.55m at rear