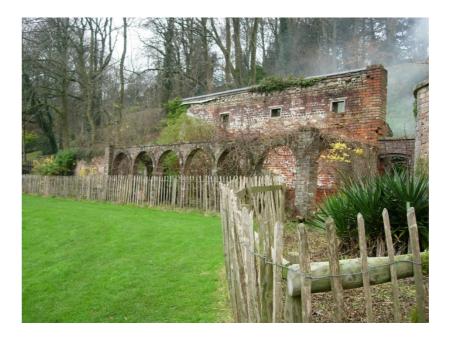

Section F Brickwork more like English Garden Wall Bond

Broken Coping Section F (West end)

Section G Greenhouse/Loggia approx. 14m long

Section H: approx. 4.5m long and 2.5m high at front

Section H: approx. 1.55m at rear