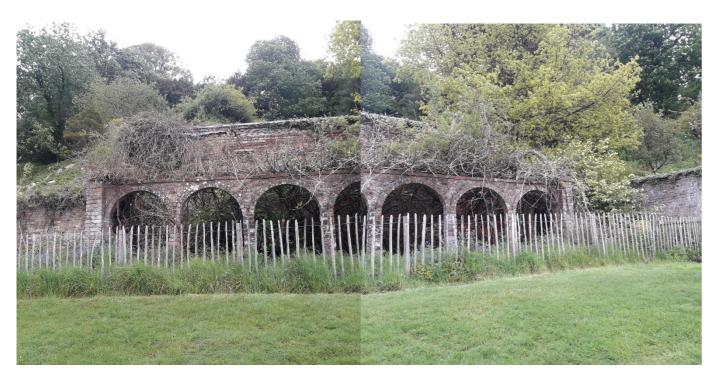

Section F Brickwork more like English Garden Wall Bond

Broken Coping Section F (West end)

Section G Greenhouse/Loggia approx. 14m long

Section H: approx. 4.5m long and 2.5m high at front

Section H: approx. 1.55m at rear