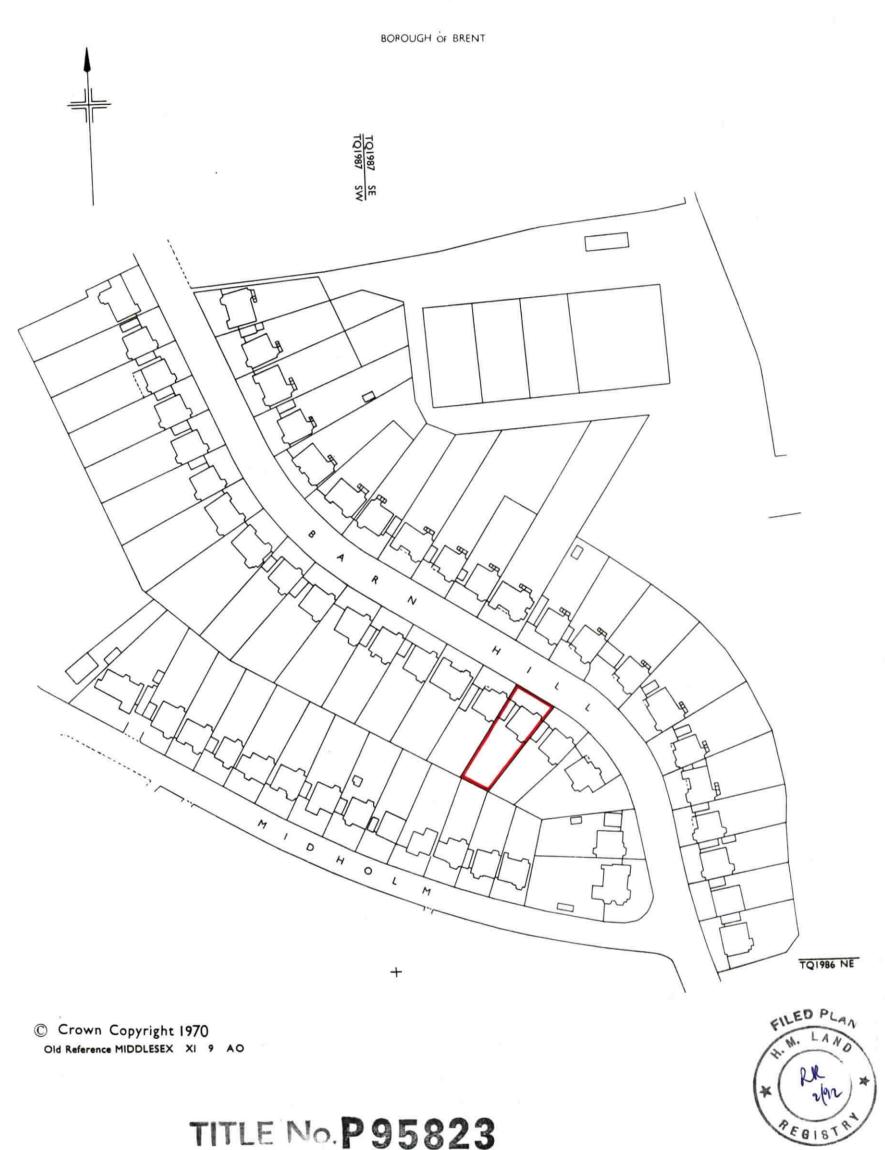

## H. M. LAND REGISTRY GENERAL MAP

GREATER LONDON SHEET TO 1987 SECTION E
(NATIONAL GRID)

Scale 1/1250

This is a copy of the title plan on 23 OCT 2016 at 17:07:26. This copy does not take account of any application made after that time even if still pending in the Land Registry when this copy was issued.

The Land Registry endeavours to maintain high quality and scale accuracy of title plan images. The quality and accuracy of any print will depend on your printer, your computer and its print settings. This title plan shows the general position, not the exact line, of the boundaries. It may be subject to distortions in scale. Measurements scaled from this plan may not match measurements between the same points on the ground.