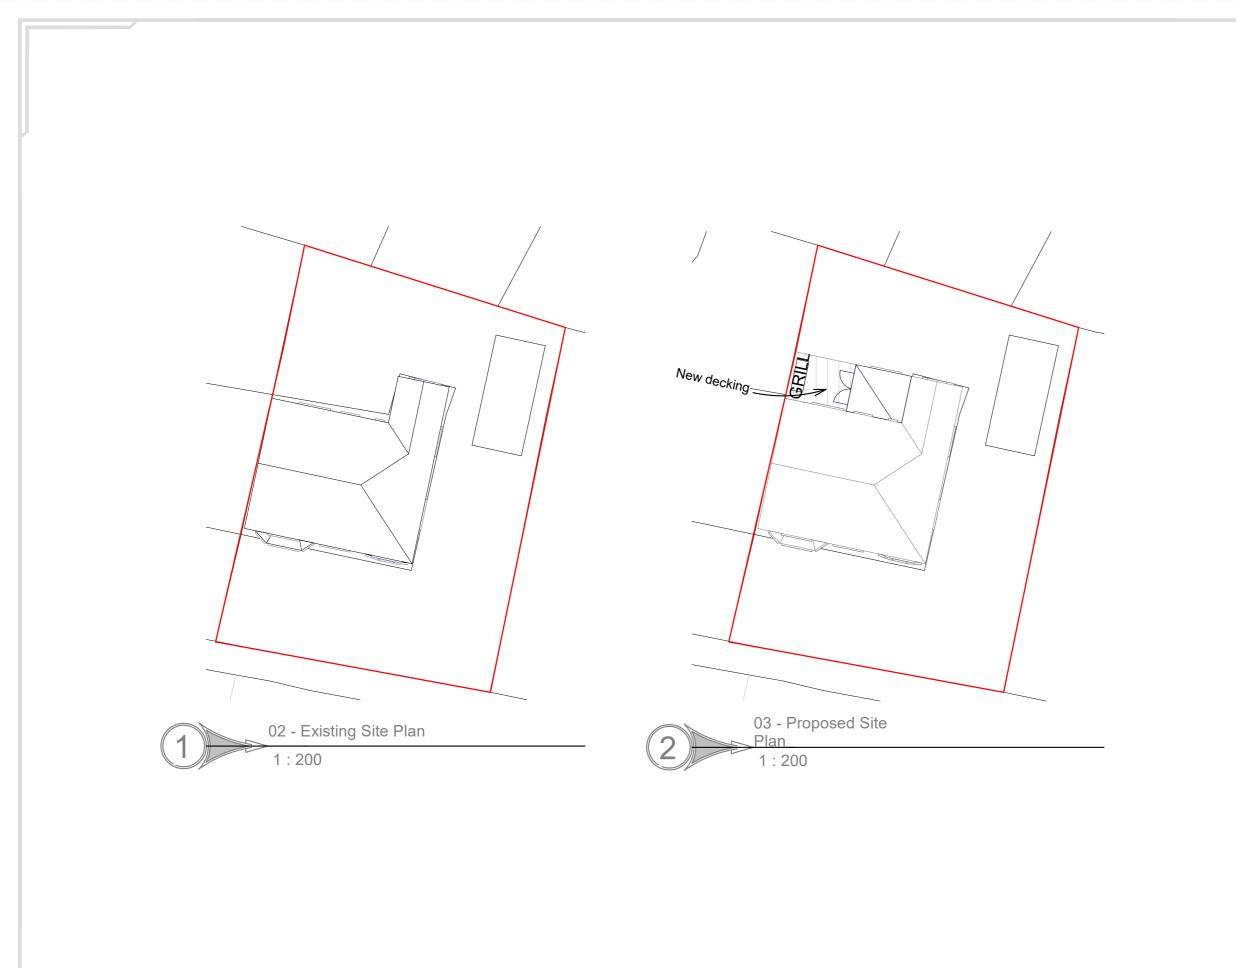

| 1                                                                                                    | 18.05.21            | Issued for Planning                    | HR                |
|------------------------------------------------------------------------------------------------------|---------------------|----------------------------------------|-------------------|
| Rev #:                                                                                               | Issue Date:         | Description:                           | Issued By:        |
| <i>сцент:</i><br>John Paul Woffenden                                                                 |                     |                                        |                   |
| <i>PROJECT:</i><br>Single storey extension to rear with decking<br>6 Mount Ave,Rossendale<br>BB4 7BH |                     |                                        |                   |
| <i>DRAWING TITLE:</i><br>Site Plans<br>MW002                                                         |                     |                                        |                   |
| THIS DRAWING HAS BEEN PRODUCED UNSING AUTODESK <sup>∞</sup> REVIT                                    |                     |                                        |                   |
| DRAWN                                                                                                | <i>I:</i><br>HR     | <i>снескед:</i><br>SP                  | approved:<br>SP   |
| SCALE:                                                                                               | 1:200               | <i>DATE:</i><br>18.05.21               | SHEET SIZE:<br>A3 |
|                                                                                                      | t number:<br>1W0113 | <i>suitability code:</i><br>Planning : |                   |
| DRAWING CLASSIFICATION:                                                                              |                     |                                        |                   |