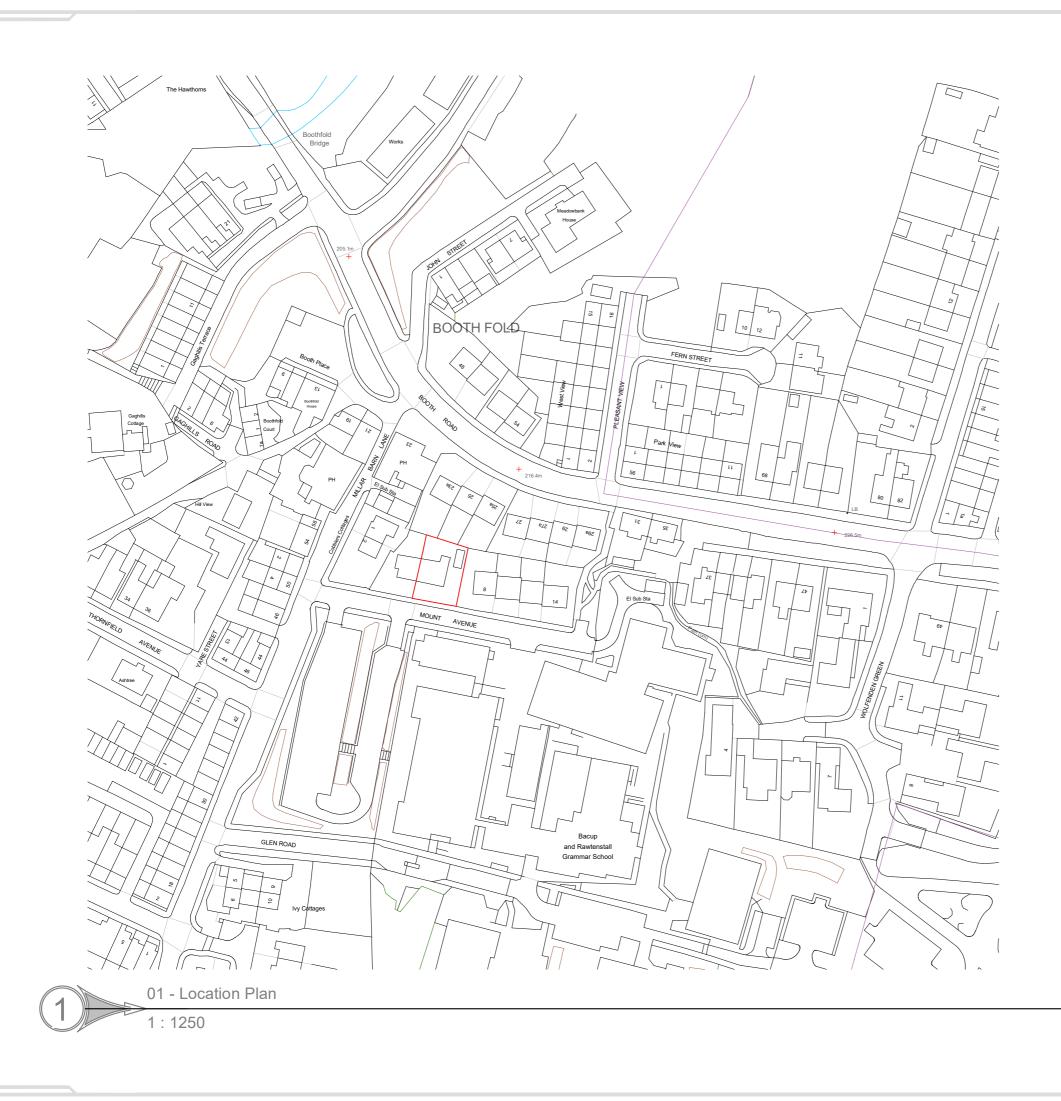

| 1                      | 18.05.21                                | Issued for Planning                    | : HR              |
|------------------------|-----------------------------------------|----------------------------------------|-------------------|
| Rev #:                 | Issue Date:                             | Description:                           | Issued By:        |
| <i>client:</i><br>John | Paul Woffe                              | nden                                   |                   |
| <u> </u>               | e storey ext<br>ount Ave,Ro             | ension to rear w<br>ssendale           | vith decking      |
|                        | <del>νς πτιε:</del><br>tion Plan<br>DO1 |                                        |                   |
| Tŀ                     | IS DRAWING HAS                          | BEEN PRODUCED UNSING                   | G AUTODESK™ REVIT |
| DRAWN                  | <i>I:</i><br>HR                         | <i>снескед:</i><br>SP                  | APPROVED:<br>SP   |
| scale:<br>1            | : 1250                                  | <i>DATE:</i><br>18.05.21               | sheet size:<br>A3 |
|                        | <i>т number:</i><br>1W0113              | <i>suitability code:</i><br>Planning : |                   |
| DRAWI                  | NG CLASSIFICATIOI                       |                                        |                   |