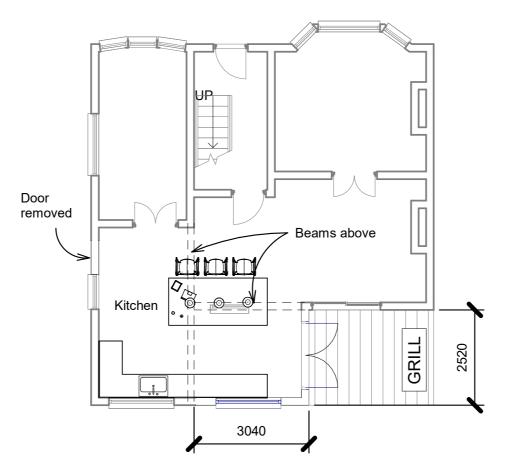

4 · 400

06 - Roof Plan (Existing) 1 : 100

07 - Ground Floor Plan (Proposed)

1:100

09 - Roof Plan (Proposed) 1 : 100

0 1 2 3 4 5 10

Suite 10, Europa House, Barcroft St, Bury, BL9 5BT - 0161 763 8759 / hello@mechaworks.co.uk

## PROJECT:

Single storey extension to rear with decking 6 Mount Ave, Rossendale

BB4 7BH