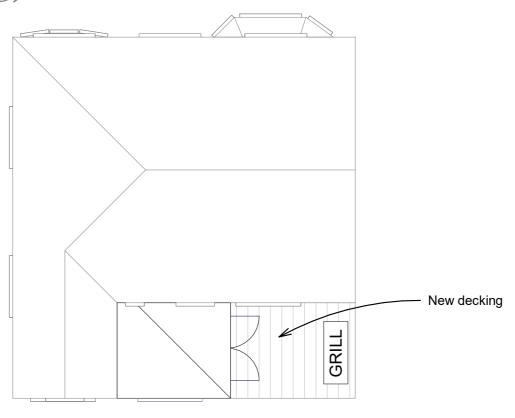

4 · 400

06 - Roof Plan (Existing) 1 : 100

07 - Ground Floor Plan (Proposed)

1:100

09 - Roof Plan (Proposed) 1 : 100

0 1 2 3 4 5 10

Suite 10, Europa House, Barcroft St, Bury, BL9 5BT - 0161 763 8759 / hello@mechaworks.co.uk