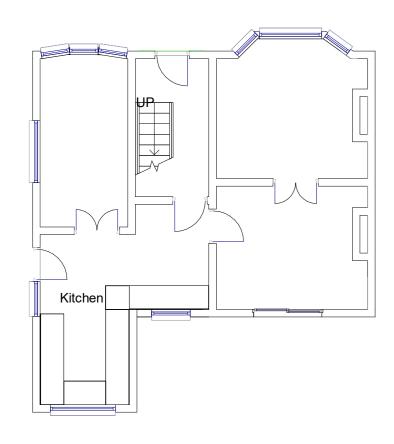

4 · 400

06 - Roof Plan (Existing) 1 : 100

07 - Ground Floor Plan (Proposed)

1:100

09 - Roof Plan (Proposed) 1 : 100

0 1 2 3 4 5 10

Suite 10, Europa House, Barcroft St, Bury, BL9 5BT - 0161 763 8759 / hello@mechaworks.co.uk