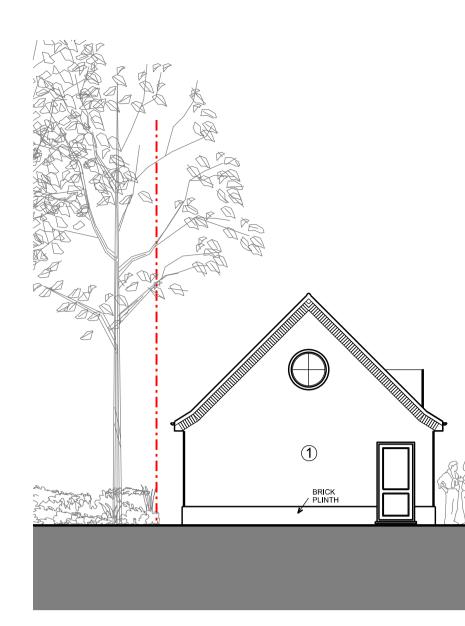

PROPOSED FRONT ELEVATION

PROPOSED REAR ELEVATION

PROPOSED GROUND FLOOR PLAN

PROPOSED EAST ELEVATION

 $\bigcirc$ 

PROPOSED ROOF PLAN

PROPOSED WEST ELEVATION

PROPOSED SECTION