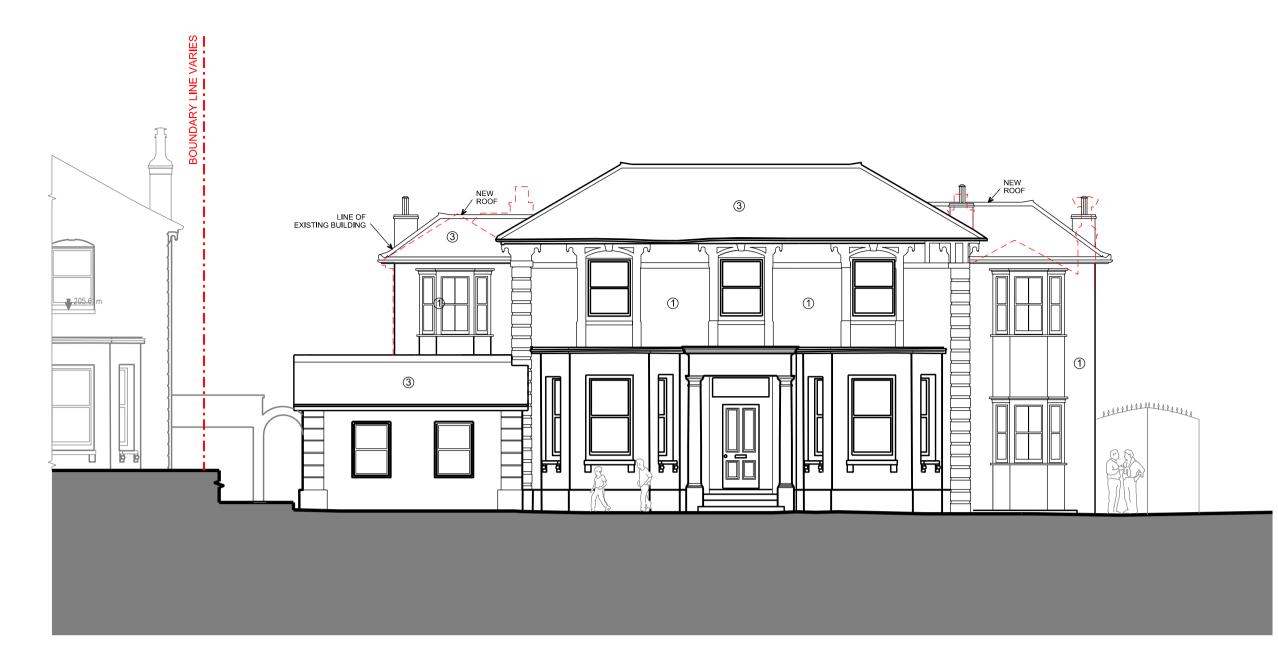

PROPOSED FRONT ELEVATION

## PROPOSED WEST ELEVATION

| MATERIAL FINISHES:               |  |  |  |  |  |  |
|----------------------------------|--|--|--|--|--|--|
|                                  |  |  |  |  |  |  |
| 2 NEW BRICK TO<br>MATCH EXISTING |  |  |  |  |  |  |
| (3) NEW ROOF TILES               |  |  |  |  |  |  |