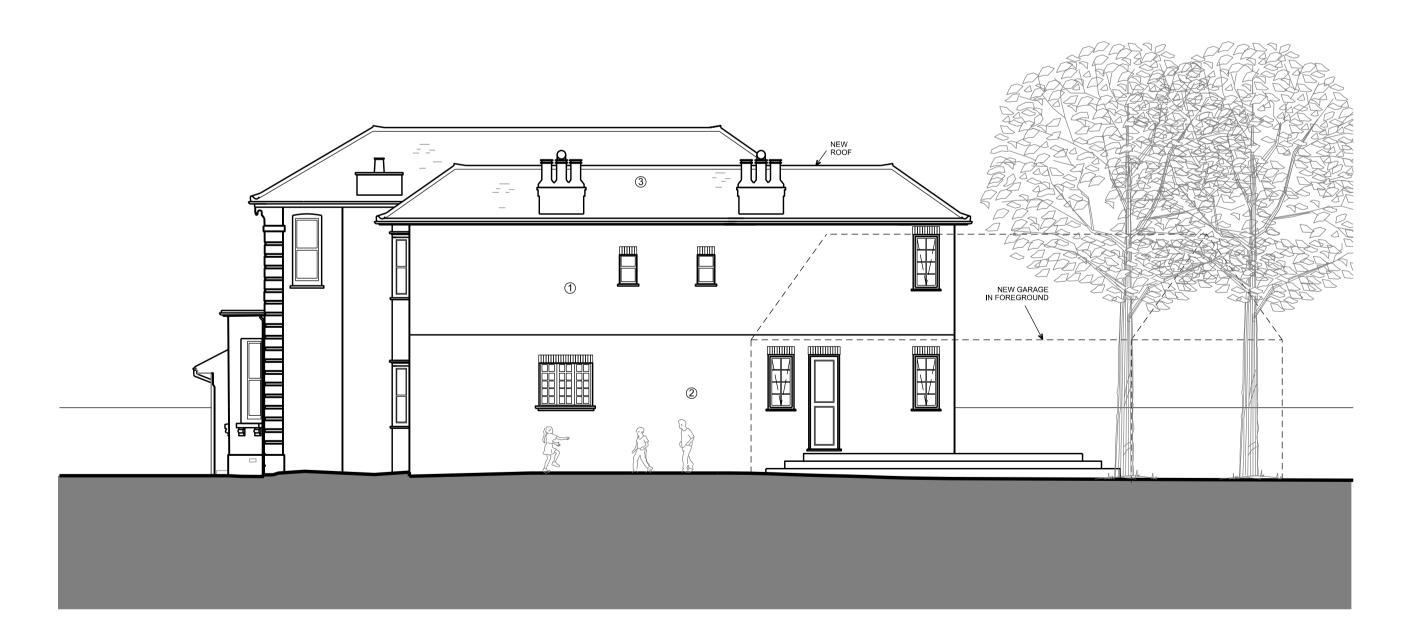

## PROPOSED EAST ELEVATION

## PROPOSED WEST ELEVATION

| MATERIAL FINISHES:               |  |  |  |  |  |  |
|----------------------------------|--|--|--|--|--|--|
|                                  |  |  |  |  |  |  |
| 2 NEW BRICK TO<br>MATCH EXISTING |  |  |  |  |  |  |
| (3) NEW ROOF TILES               |  |  |  |  |  |  |