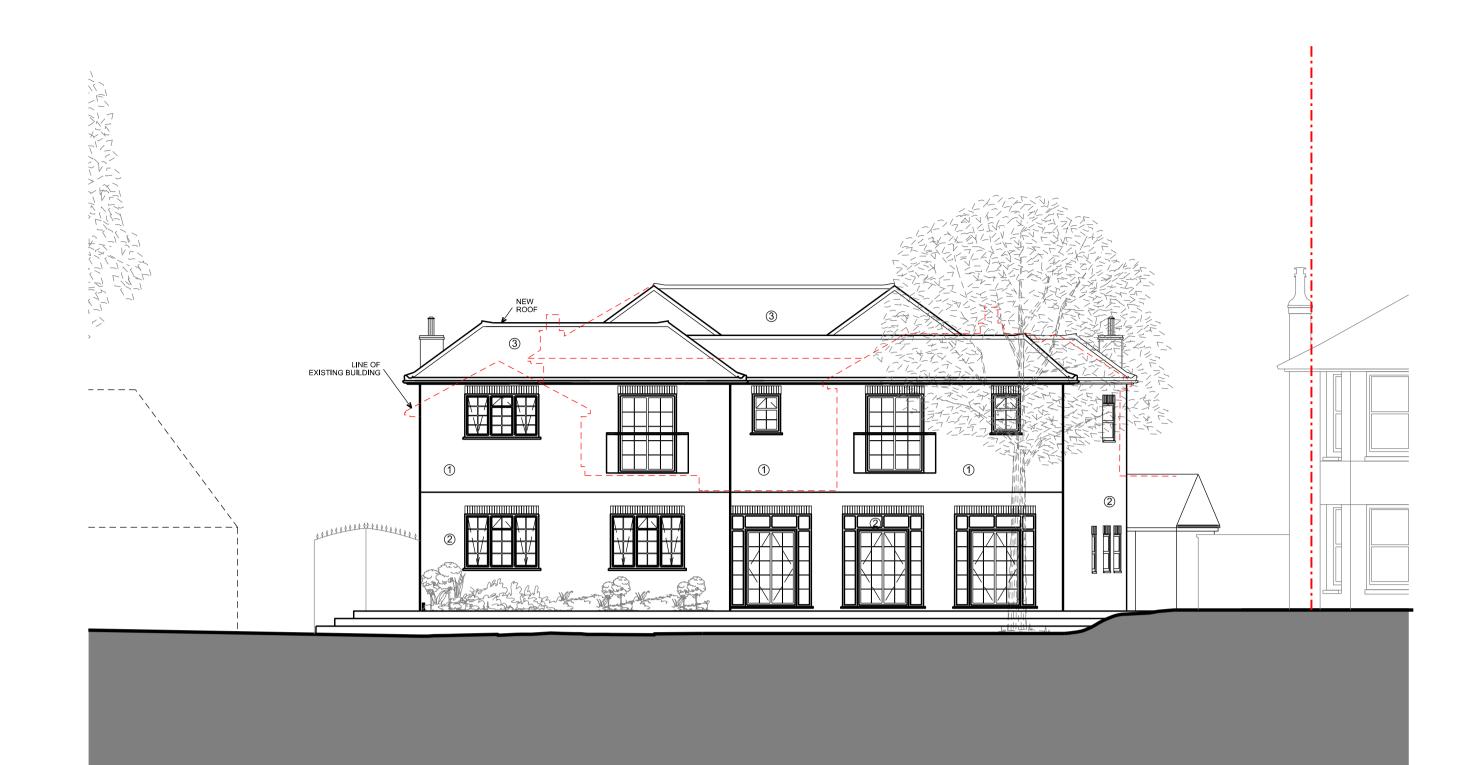

## PROPOSED WEST ELEVATION

| MATERIAL FINISHES:               |  |  |  |  |  |  |
|----------------------------------|--|--|--|--|--|--|
|                                  |  |  |  |  |  |  |
| 2 NEW BRICK TO<br>MATCH EXISTING |  |  |  |  |  |  |
| (3) NEW ROOF TILES               |  |  |  |  |  |  |