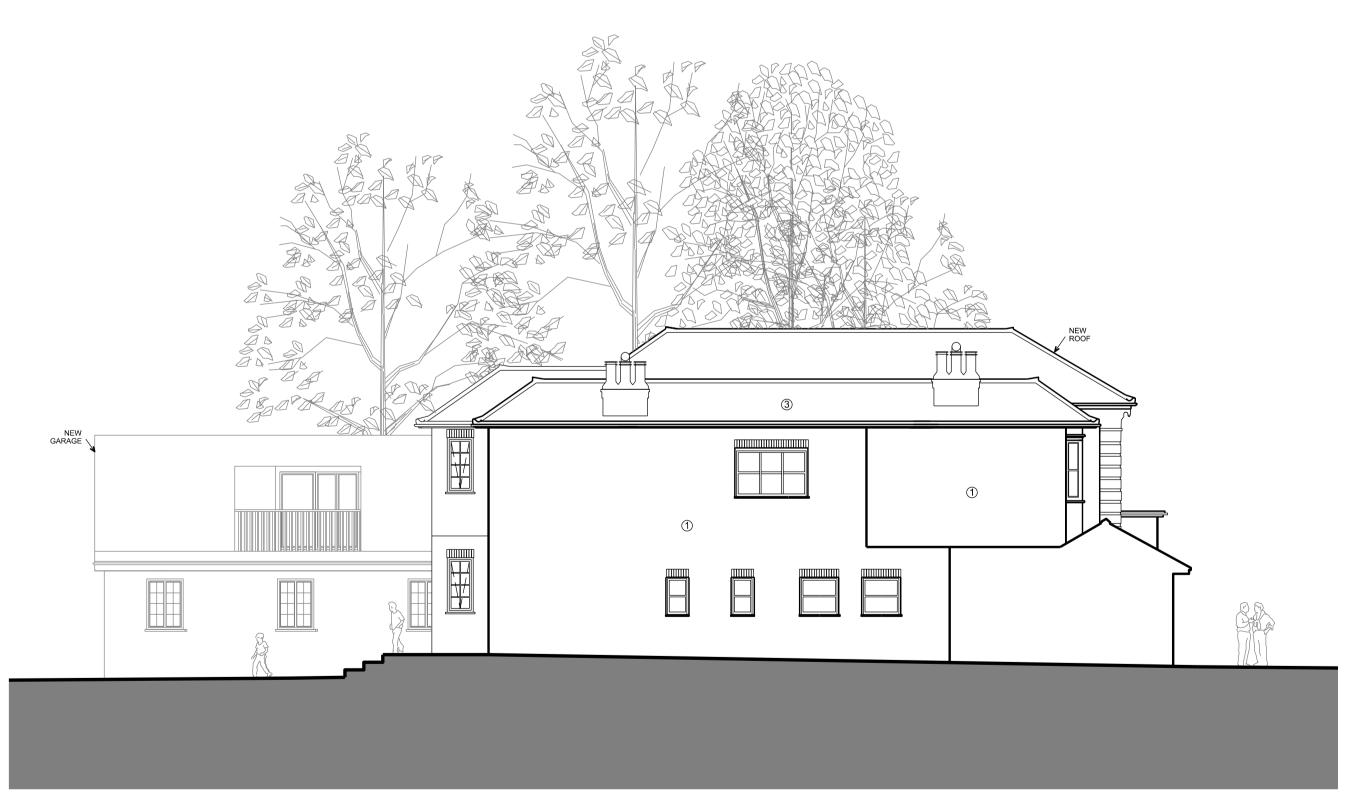

## PROPOSED WEST ELEVATION

| MATERIAL FINISHES:               |  |  |  |  |  |  |
|----------------------------------|--|--|--|--|--|--|
|                                  |  |  |  |  |  |  |
| 2 NEW BRICK TO<br>MATCH EXISTING |  |  |  |  |  |  |
| (3) NEW ROOF TILES               |  |  |  |  |  |  |

| REVISION                                                                                                                                                                                    | DATE | COMMENTS   |                  |                      |        | AUTHOR / CHECKED |  |
|---------------------------------------------------------------------------------------------------------------------------------------------------------------------------------------------|------|------------|------------------|----------------------|--------|------------------|--|
| NORTH STUDIO   116A HIGH STREET   EDGWARE   HA8 7EL                                                                                                                                         |      |            |                  |                      |        |                  |  |
| SOUTH STUDIO   MATRIX STUDIOS   91 PETERBOROUGH ROAD   LONDON   SW6 3BU                                                                                                                     |      |            |                  |                      |        |                  |  |
| design@dssquared.co.uk  020 8732 5620                                                                                                                                                       |      |            |                  |                      |        |                  |  |
| TITLE<br>22 PARK ROAD, WATFORD, WD17 4QN                                                                                                                                                    |      |            |                  |                      |        |                  |  |
| DETAIL<br>PROPOSED ELEVATIONS                                                                                                                                                               |      |            |                  |                      |        |                  |  |
| DATE SCALE                                                                                                                                                                                  |      | PAPER SIZE | AUTHOR / CHECKED |                      |        |                  |  |
| MARCH 2021                                                                                                                                                                                  |      | 1:100      | A 1              | FS/DS                |        |                  |  |
| DRAWING No.                                                                                                                                                                                 |      |            | REVISION         | STATUS               | STATUS |                  |  |
| 20039 HHP 0401                                                                                                                                                                              |      |            |                  | HOUSEHOLDER PLANNING |        |                  |  |
| CONTRACTORS MUST CHECK ALL DIMENSIONS ON SITE. ONLY FIGURED DIMENSIONS ARE TO BE WORKED FROM. DISCREPENCIES MUST BE REPORTED TO THE ARCHITECT BEOFRE PROCEEDING. THIS DRAWING IS COPYRIGHT. |      |            |                  |                      |        |                  |  |
| SCALE                                                                                                                                                                                       |      |            |                  |                      |        |                  |  |
| BAR                                                                                                                                                                                         |      |            |                  |                      |        |                  |  |
| m                                                                                                                                                                                           | 1    |            | 5                |                      | 1Ø     | 15               |  |