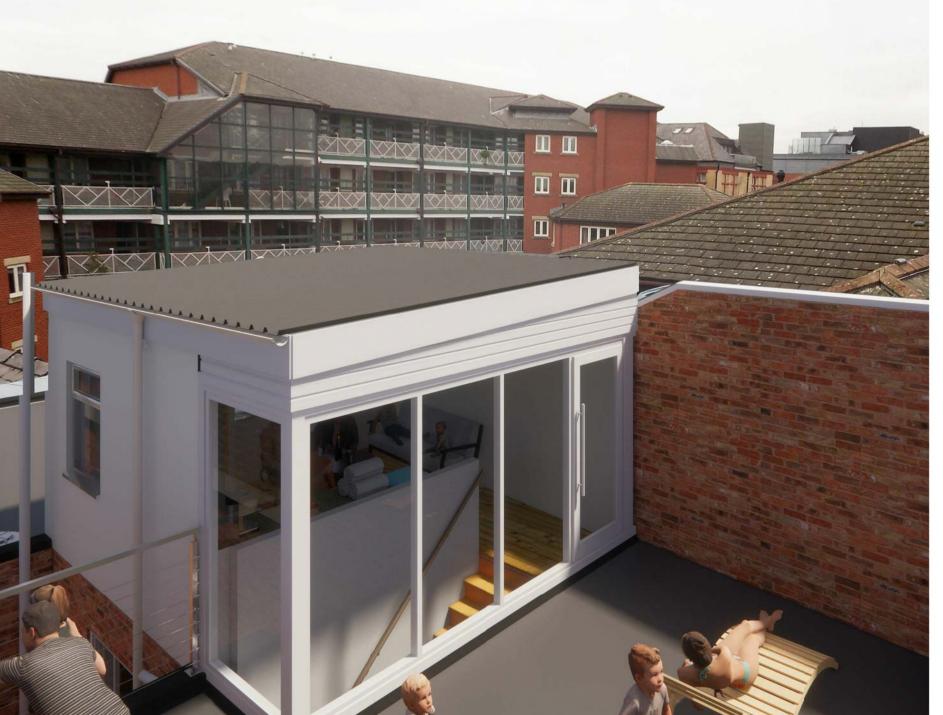

B Roof Room

B Section D-D

1:50

**Section C-C** 

**Second Floor Front Overhead Cutaway View** 

Third Floor (Roof) Overhead Cutaway View

Project: Construction of a Roof Room and terrace to provide additional amenity space and storage to second floor flat and allow access for roof maintenance at 48 King Street, Southport PR8 1JX