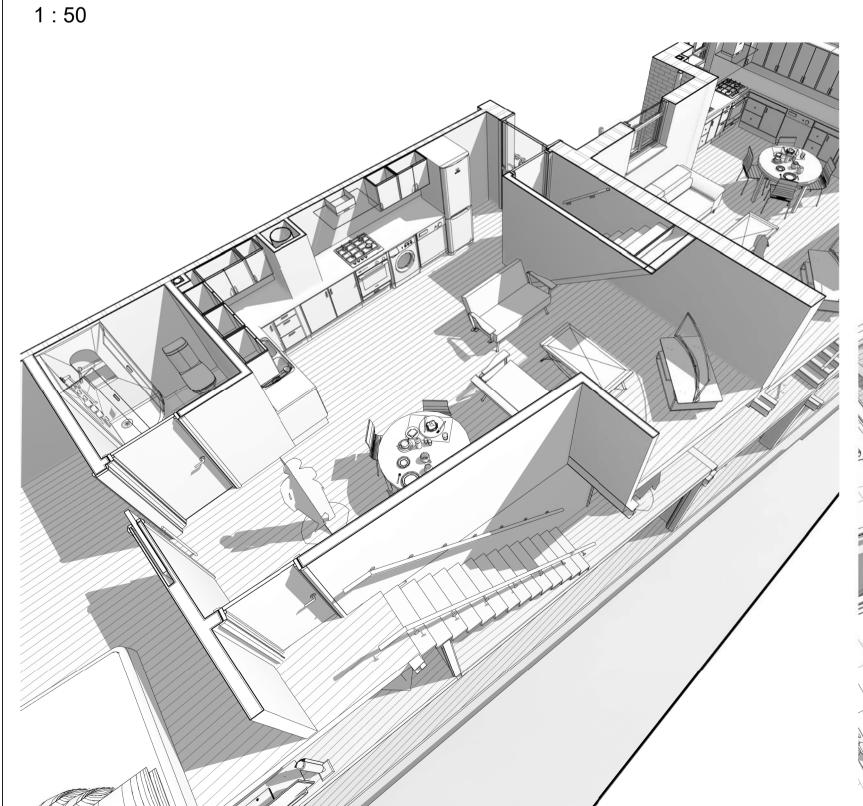

B Roof Room

B Section D-D

1:50

**Section C-C** 

**Second Floor Front Overhead Cutaway View** 

Third Floor (Roof) Overhead Cutaway View

Project: Construction of a Roof Room and terrace to provide additional amenity space and storage to second floor flat and allow access for roof maintenance at 48 King Street, Southport PR8 1JX