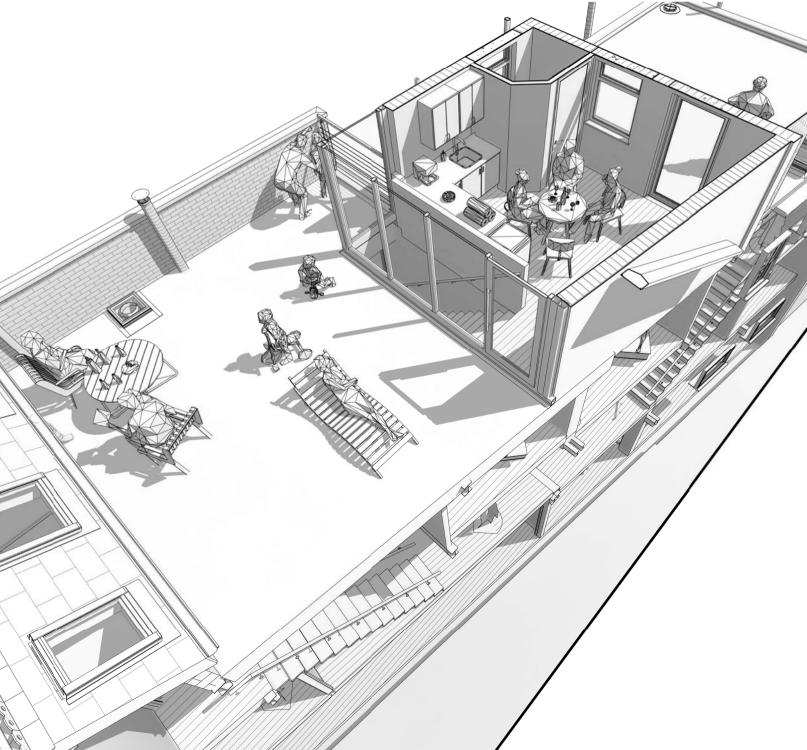

B Roof Room

B Section D-D

1:50

**Section C-C** 

**Second Floor Front Overhead Cutaway View** 

Third Floor (Roof) Overhead Cutaway View

Project: Construction of a Roof Room and terrace to provide additional amenity space and storage to second floor flat and allow access for roof maintenance at 48 King Street, Southport PR8 1JX