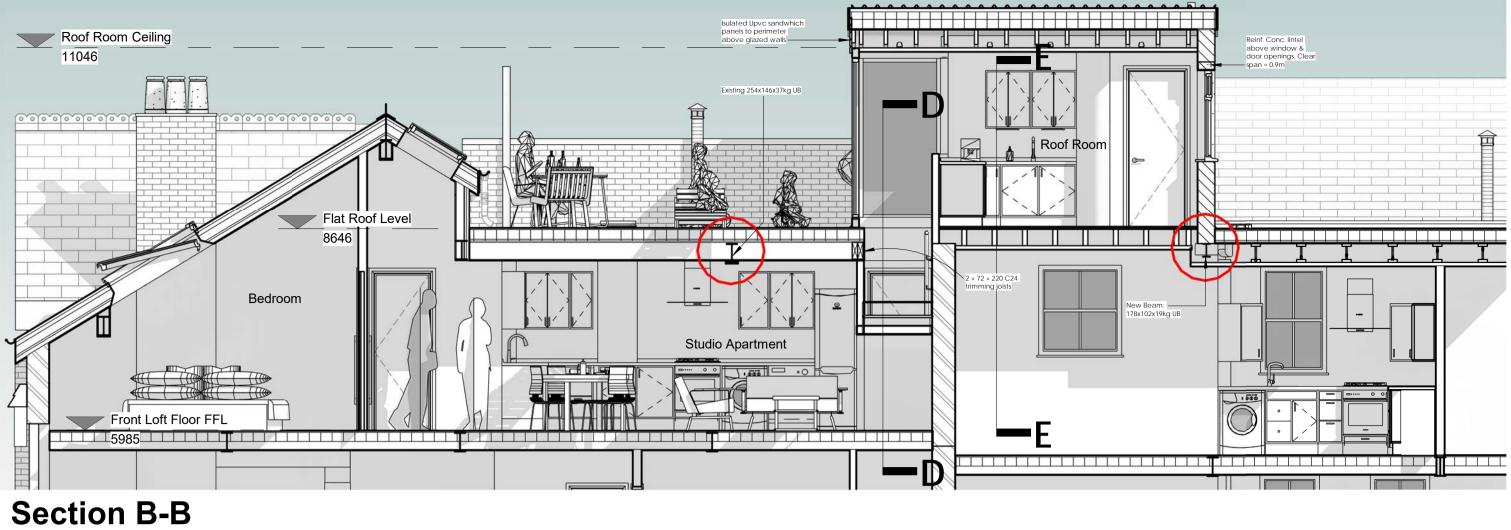

B Roof Room

B Section D-D

1:50

**Section C-C** 

**Second Floor Front Overhead Cutaway View** 

Third Floor (Roof) Overhead Cutaway View

Project: Construction of a Roof Room and terrace to provide additional amenity space and storage to second floor flat and allow access for roof maintenance at 48 King Street, Southport PR8 1JX