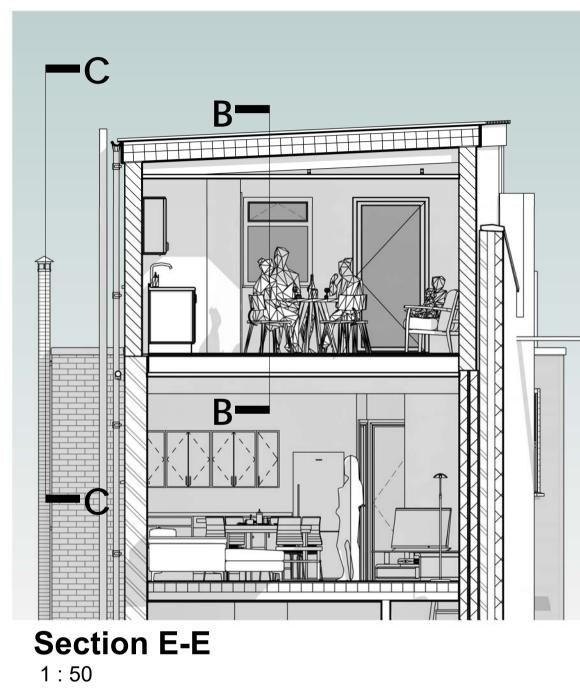

B Roof Room

B Section D-D

1:50

**Section C-C** 

**Second Floor Front Overhead Cutaway View** 

Third Floor (Roof) Overhead Cutaway View

Project: Construction of a Roof Room and terrace to provide additional amenity space and storage to second floor flat and allow access for roof maintenance at 48 King Street, Southport PR8 1JX