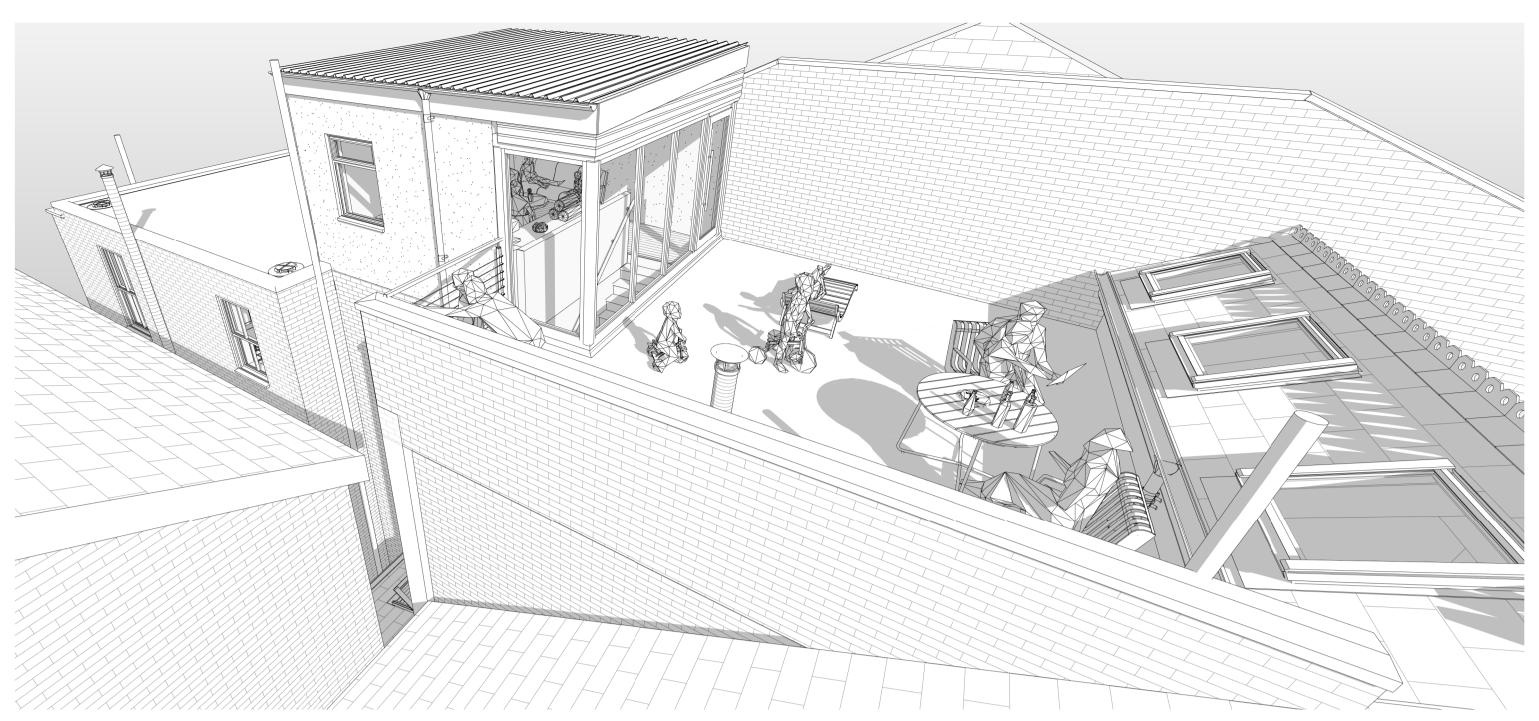

Studio Flat Internal Cutaway View

**External Proposed Front Overview** 

**External Proposed Rear Overview** 

Front Left Hand Side Roof View

Front Right Hand Side Roof View

Rear Left Hand Side Roof View

Project: Construction of a Roof Room and terrace to provide additional amenity space and storage to second floor flat and allow access for roof maintenance at 48 King Street, Southport PR8 1JX