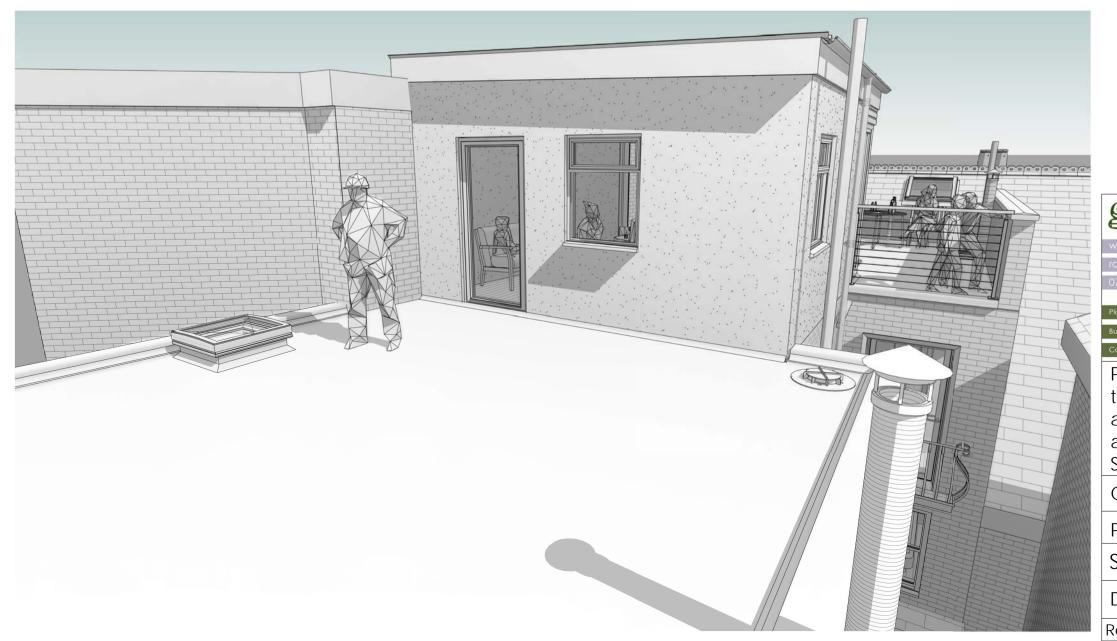

Studio Flat Internal Cutaway View

**External Proposed Front Overview** 

**External Proposed Rear Overview** 

Front Left Hand Side Roof View

Front Right Hand Side Roof View

Rear Left Hand Side Roof View

Project: Construction of a Roof Room and terrace to provide additional amenity space and storage to second floor flat and allow access for roof maintenance at 48 King Street, Southport PR8 1JX