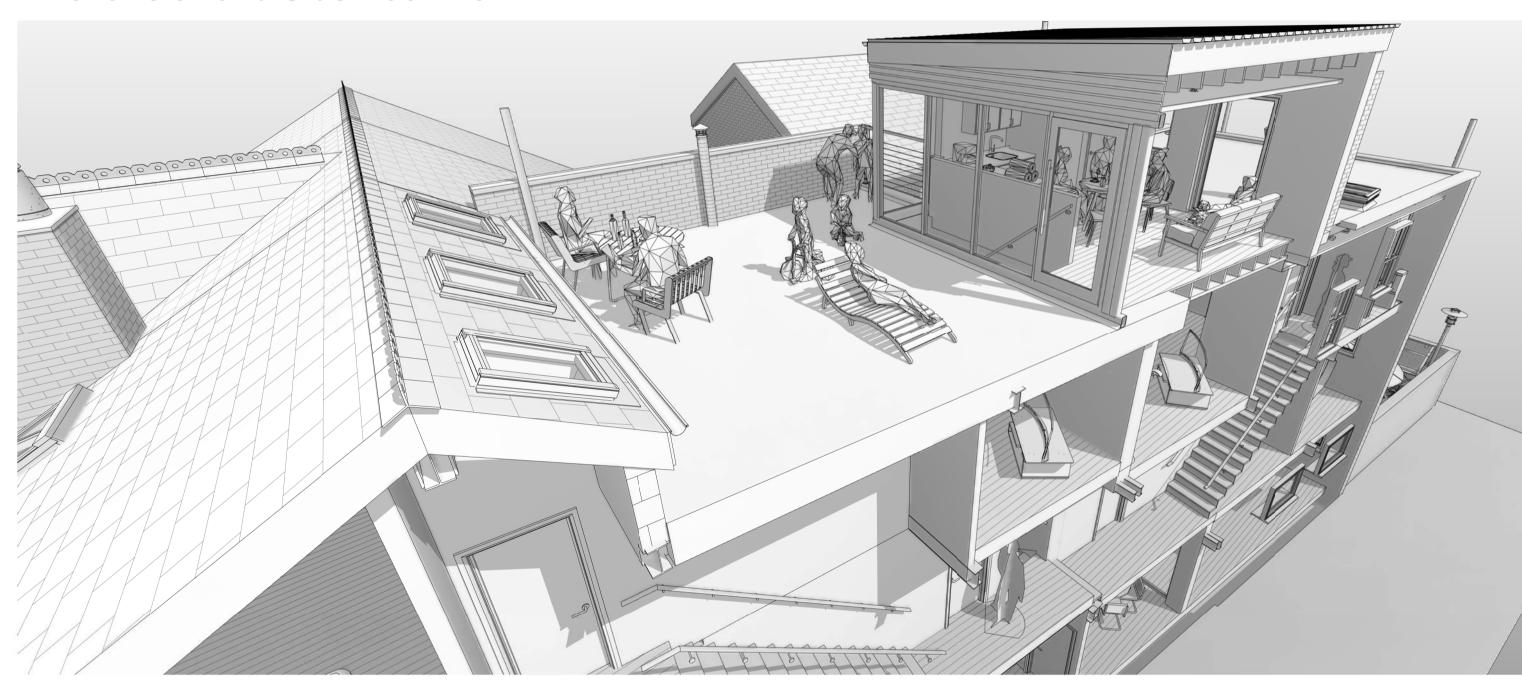

Studio Flat Internal Cutaway View

**External Proposed Front Overview** 

**External Proposed Rear Overview** 

Front Left Hand Side Roof View

Front Right Hand Side Roof View

Rear Left Hand Side Roof View

Project: Construction of a Roof Room and terrace to provide additional amenity space and storage to second floor flat and allow access for roof maintenance at 48 King Street, Southport PR8 1JX