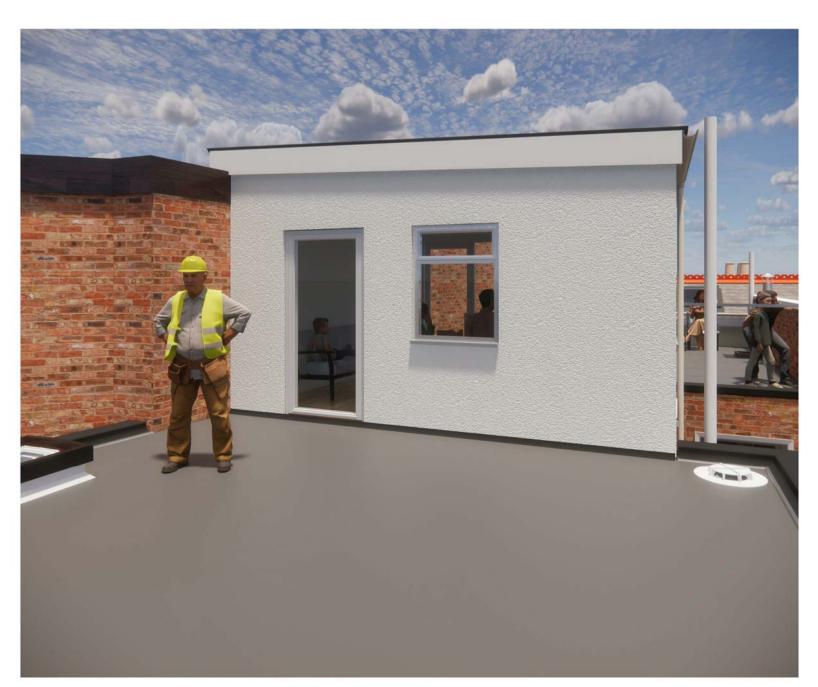

Studio Flat Internal Cutaway View

**External Proposed Front Overview** 

**External Proposed Rear Overview** 

Front Left Hand Side Roof View

Front Right Hand Side Roof View

Rear Left Hand Side Roof View

Project: Construction of a Roof Room and terrace to provide additional amenity space and storage to second floor flat and allow access for roof maintenance at 48 King Street, Southport PR8 1JX