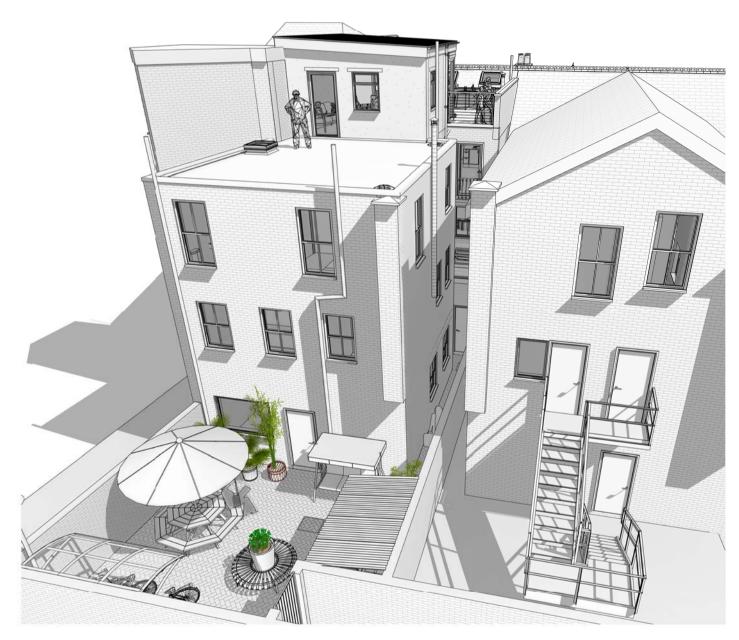

Studio Flat Internal Cutaway View

**External Proposed Front Overview** 

**External Proposed Rear Overview** 

Front Left Hand Side Roof View

Front Right Hand Side Roof View

Rear Left Hand Side Roof View

Project: Construction of a Roof Room and terrace to provide additional amenity space and storage to second floor flat and allow access for roof maintenance at 48 King Street, Southport PR8 1JX