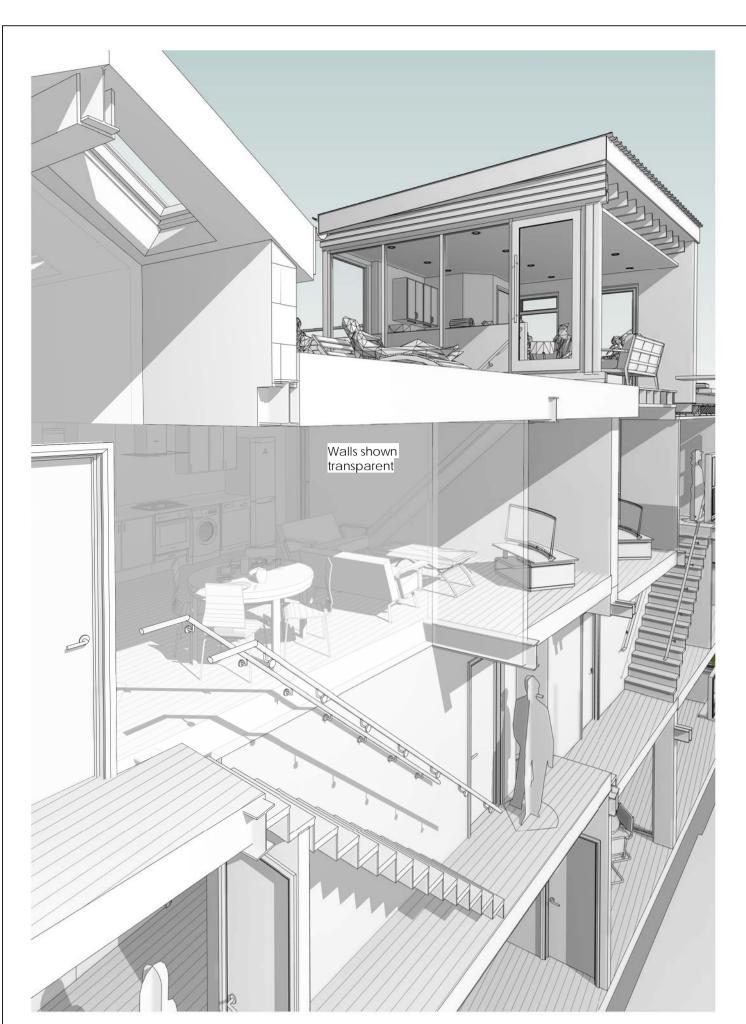

Studio Flat Internal Cutaway View

**External Proposed Front Overview** 

**External Proposed Rear Overview** 

Front Left Hand Side Roof View

Front Right Hand Side Roof View

Rear Left Hand Side Roof View

Project: Construction of a Roof Room and terrace to provide additional amenity space and storage to second floor flat and allow access for roof maintenance at 48 King Street, Southport PR8 1JX