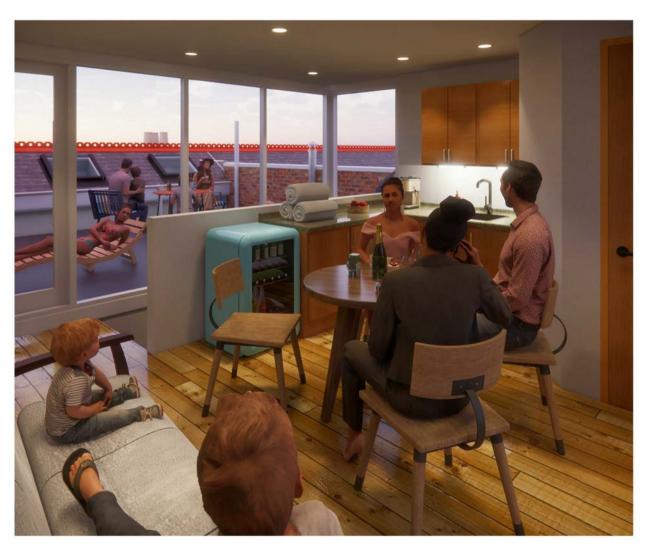

Studio Flat Internal Cutaway View

**External Proposed Front Overview** 

**External Proposed Rear Overview** 

Front Left Hand Side Roof View

Front Right Hand Side Roof View

Rear Left Hand Side Roof View

Project: Construction of a Roof Room and terrace to provide additional amenity space and storage to second floor flat and allow access for roof maintenance at 48 King Street, Southport PR8 1JX