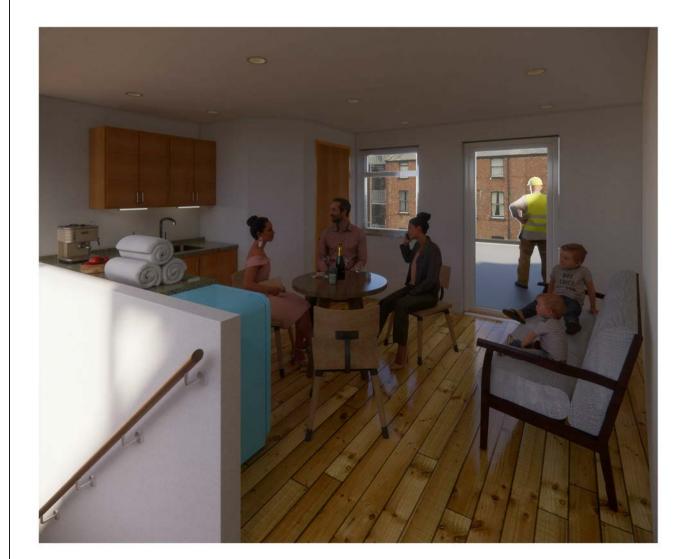

Studio Flat Internal Cutaway View

**External Proposed Front Overview** 

**External Proposed Rear Overview** 

Front Left Hand Side Roof View

Front Right Hand Side Roof View

Rear Left Hand Side Roof View

Project: Construction of a Roof Room and terrace to provide additional amenity space and storage to second floor flat and allow access for roof maintenance at 48 King Street, Southport PR8 1JX