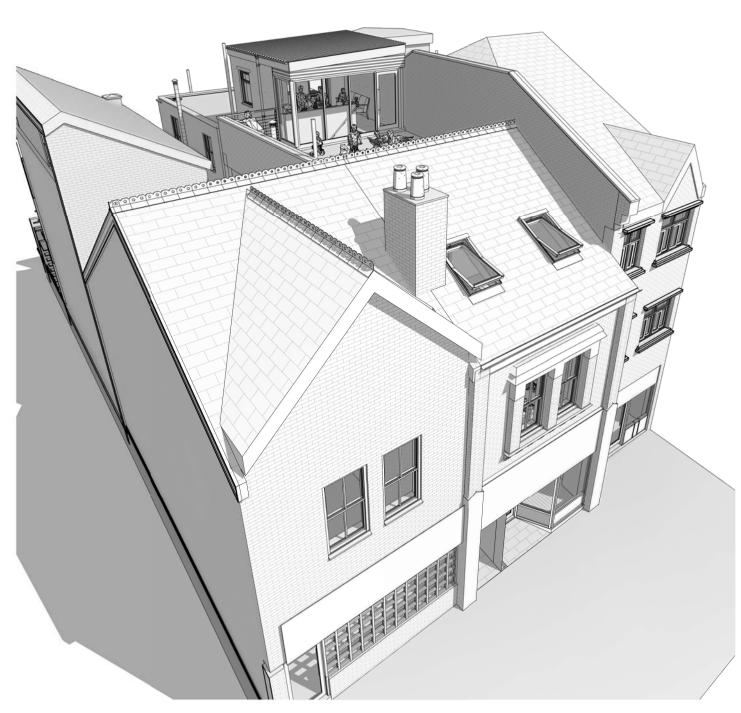

Studio Flat Internal Cutaway View

**External Proposed Front Overview** 

**External Proposed Rear Overview** 

Front Left Hand Side Roof View

Front Right Hand Side Roof View

Rear Left Hand Side Roof View

Project: Construction of a Roof Room and terrace to provide additional amenity space and storage to second floor flat and allow access for roof maintenance at 48 King Street, Southport PR8 1JX