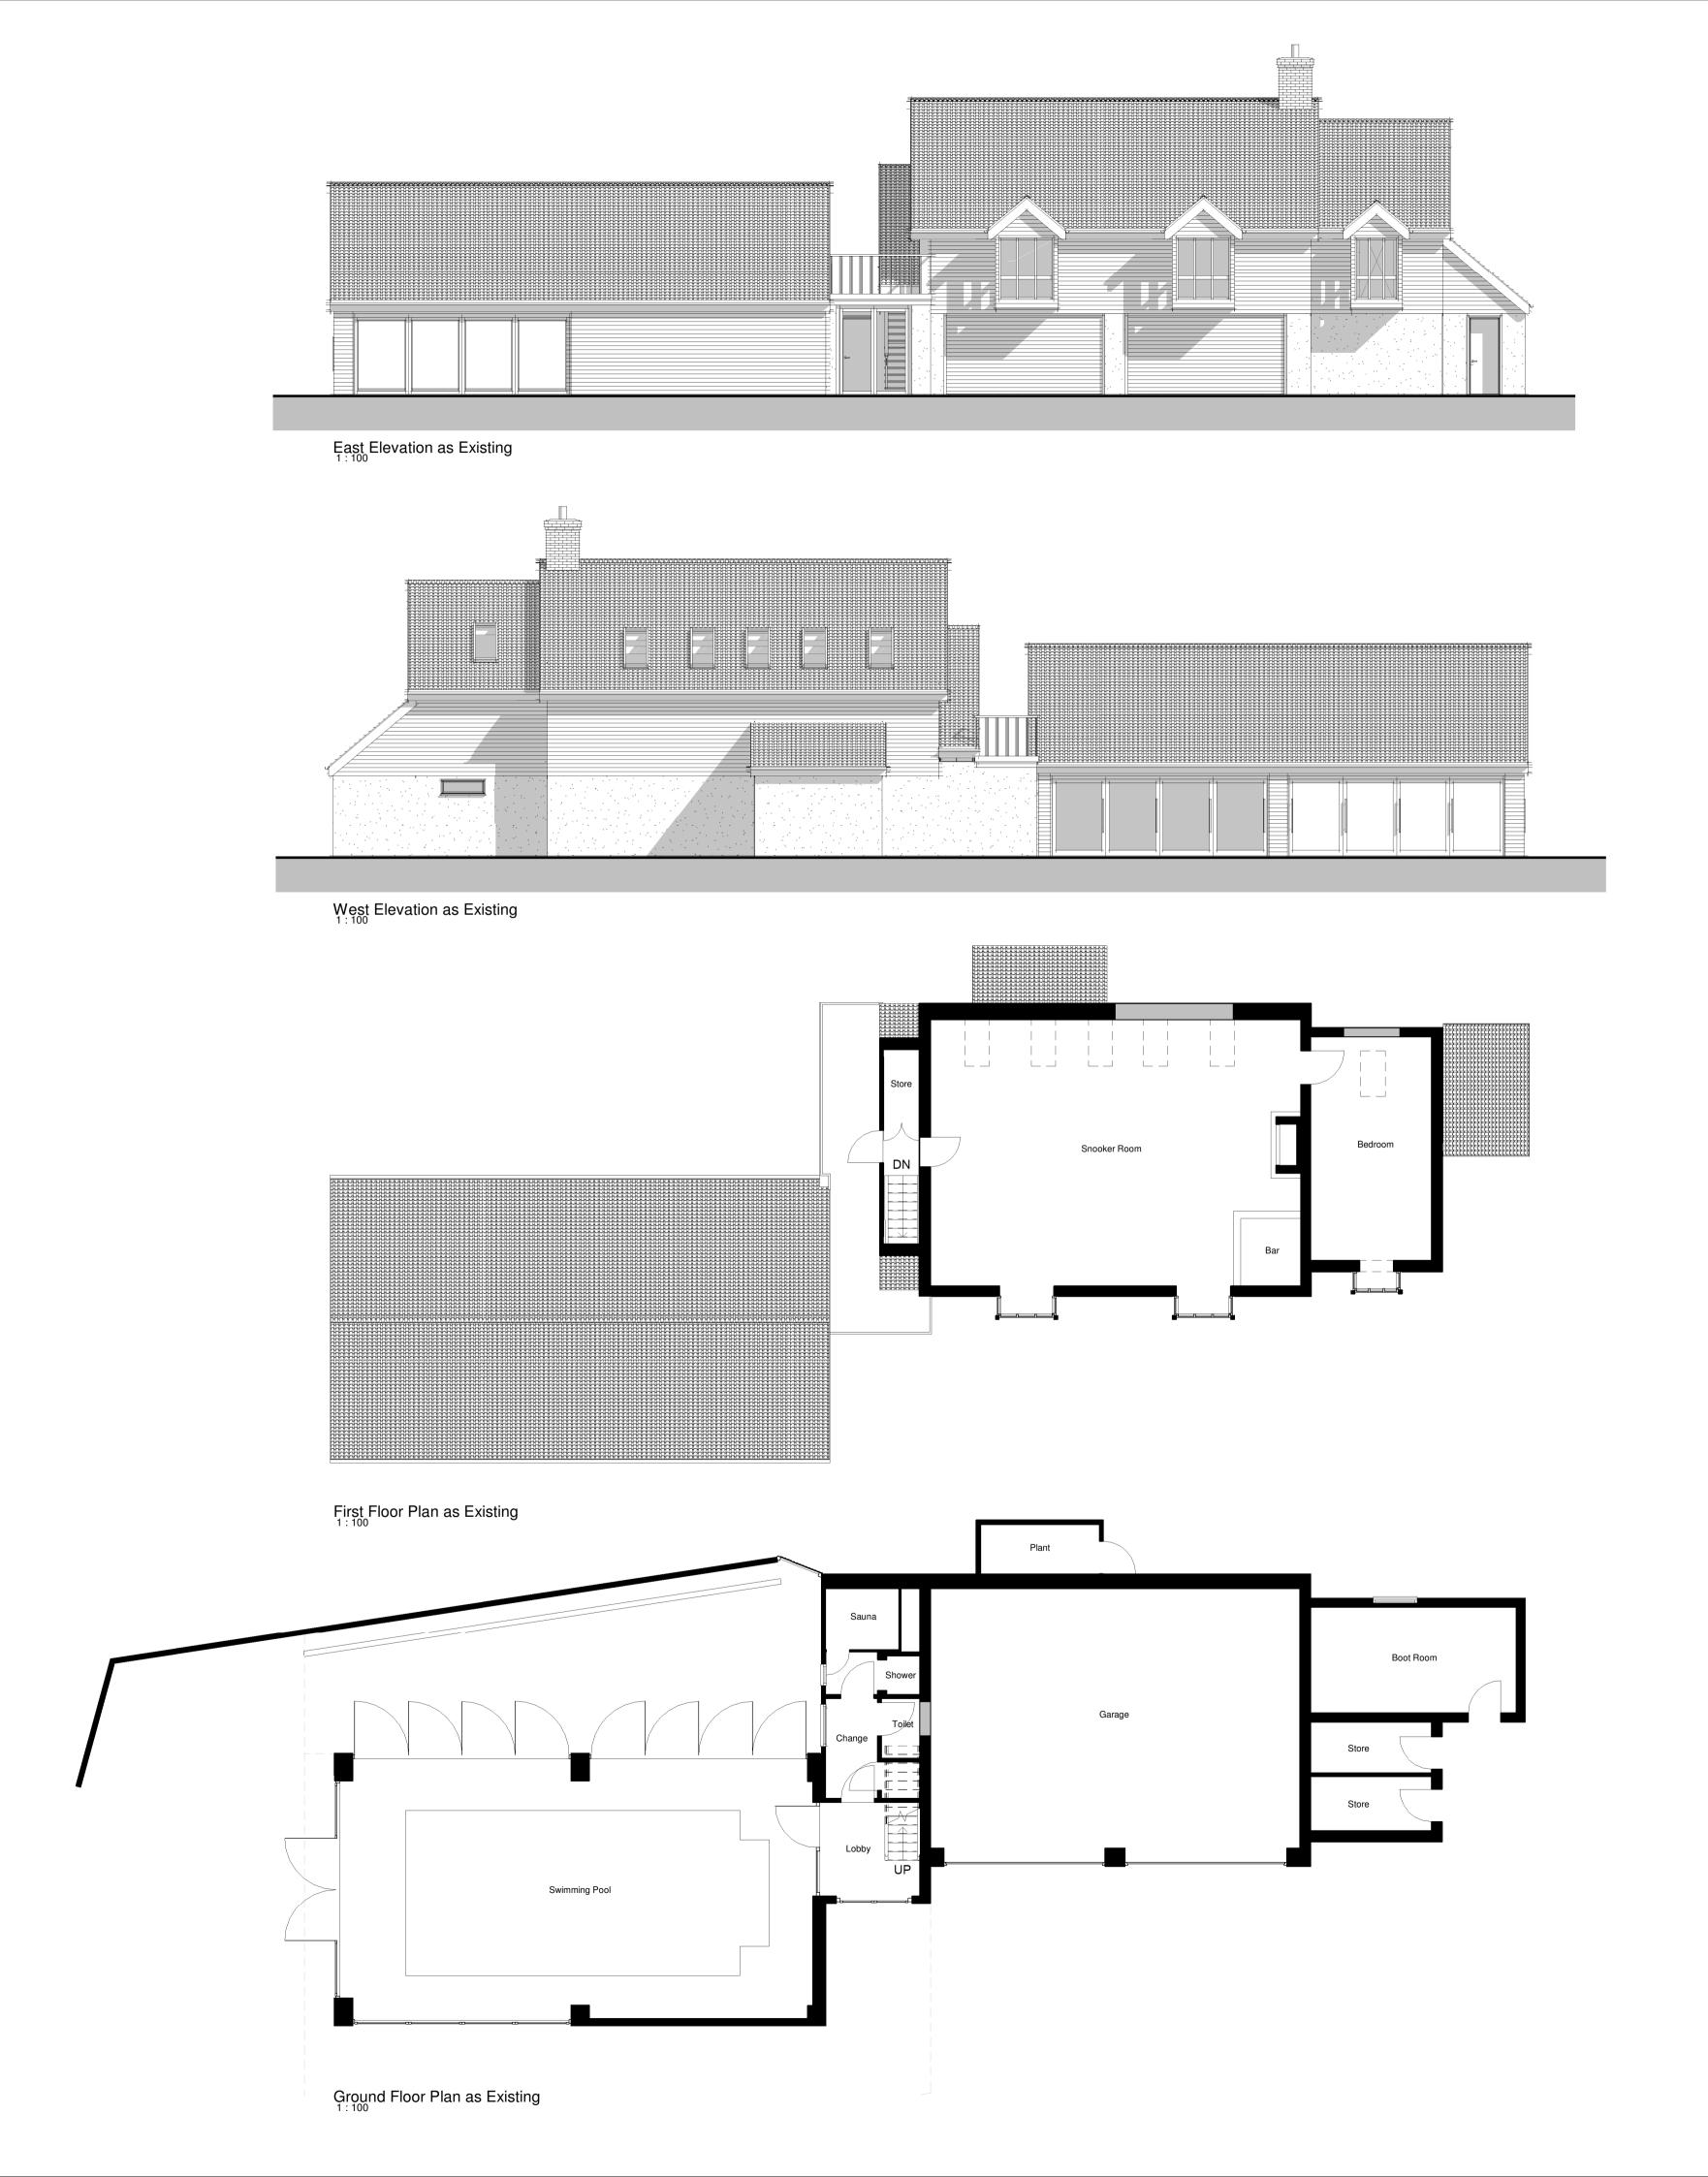

South Elevation as Existing

North Elevation as Existing

NO DIMENSIONS TO BE SCALED FROM THIS DRAWING

This document references the following file:-

Reference Name Status Revision

PC-XX-XX-M3-Designer-0001\_5276 P01.1

 Revisions
 Date
 Drawn / Chk'd

 P01
 First Issue
 09/03/21
 BM

Client

Alexandra Long

Project

Gipping Lone, Gipping

Title

Floor Plans and Elevations as Existing

Project № Drawing № Revision **5276 - 0300 P01** 

Scale - unless otherwise stated Status Issued For

1:100 @ A1 PRELIMINARY

BS 1192 Ref.

PC-Designer-0300

The Old Steelyard Poplar Lane Sproughton Ipswich IP8 3HL t: 01473 689 532