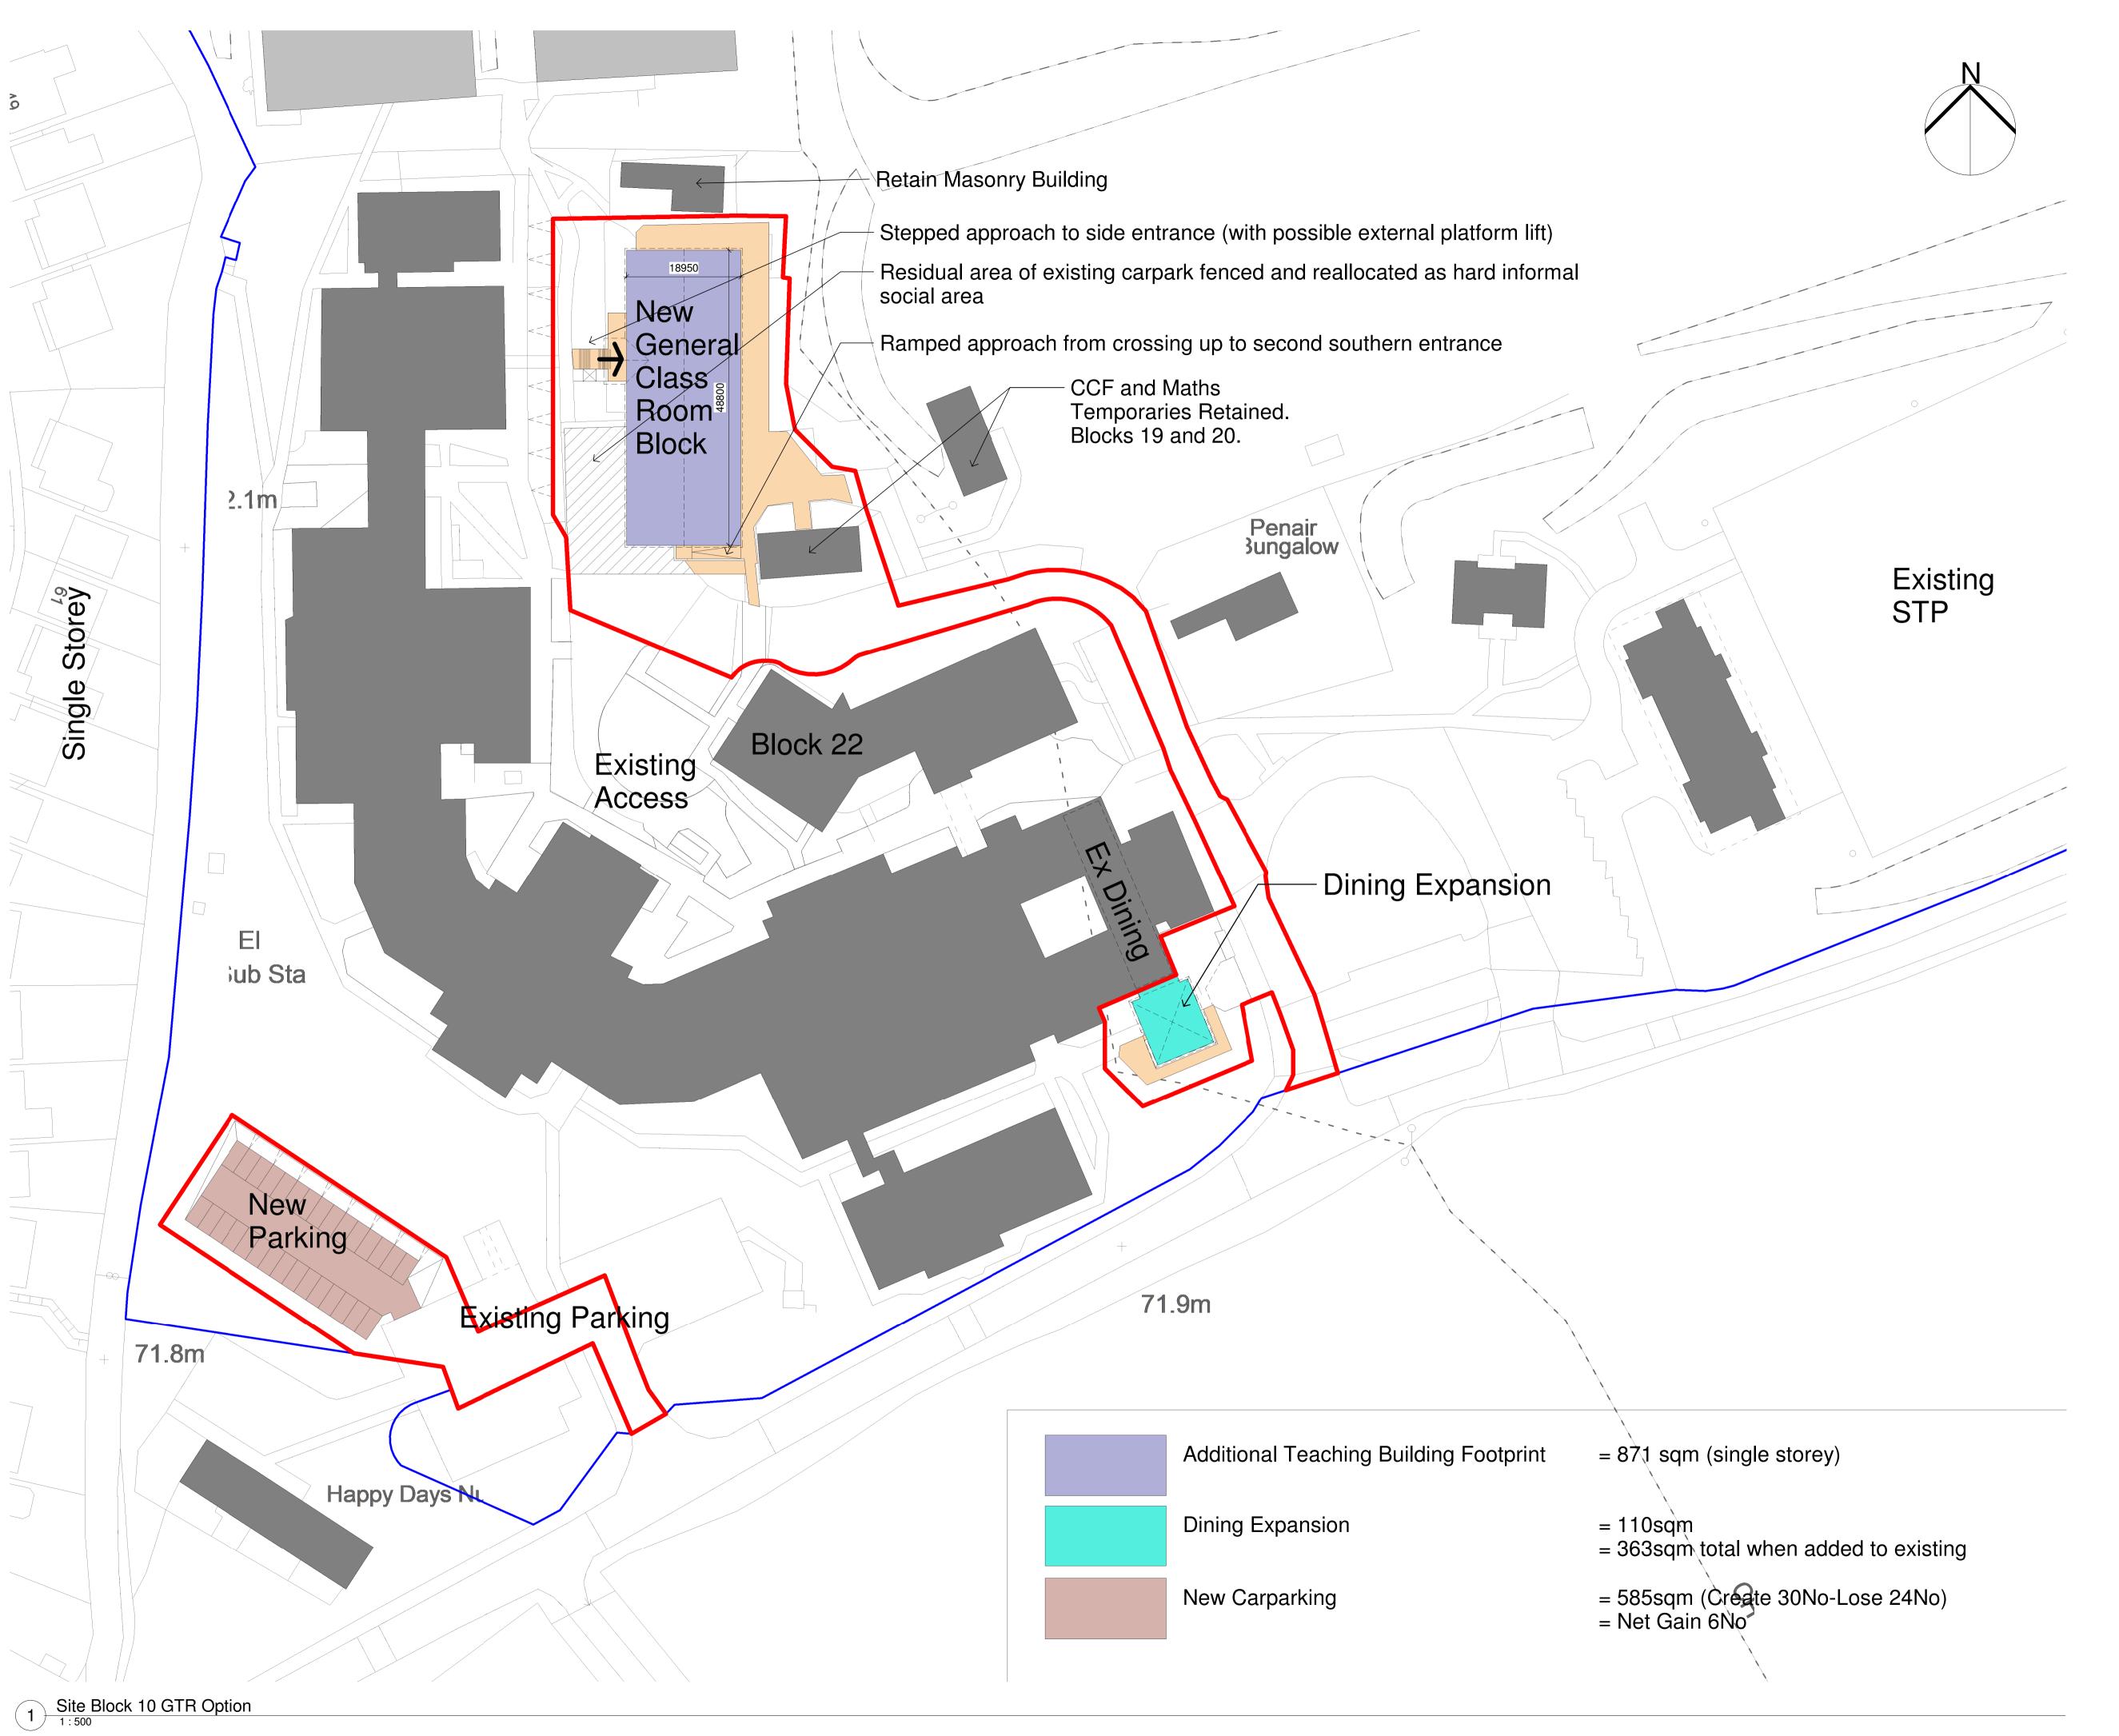

Project Name: Penair School

Penair School

Title

Proposed Block Plan

Project

3778 - PBWC - 00 - XX - DR - A - 1002

Purpose of Issue

Status Revision