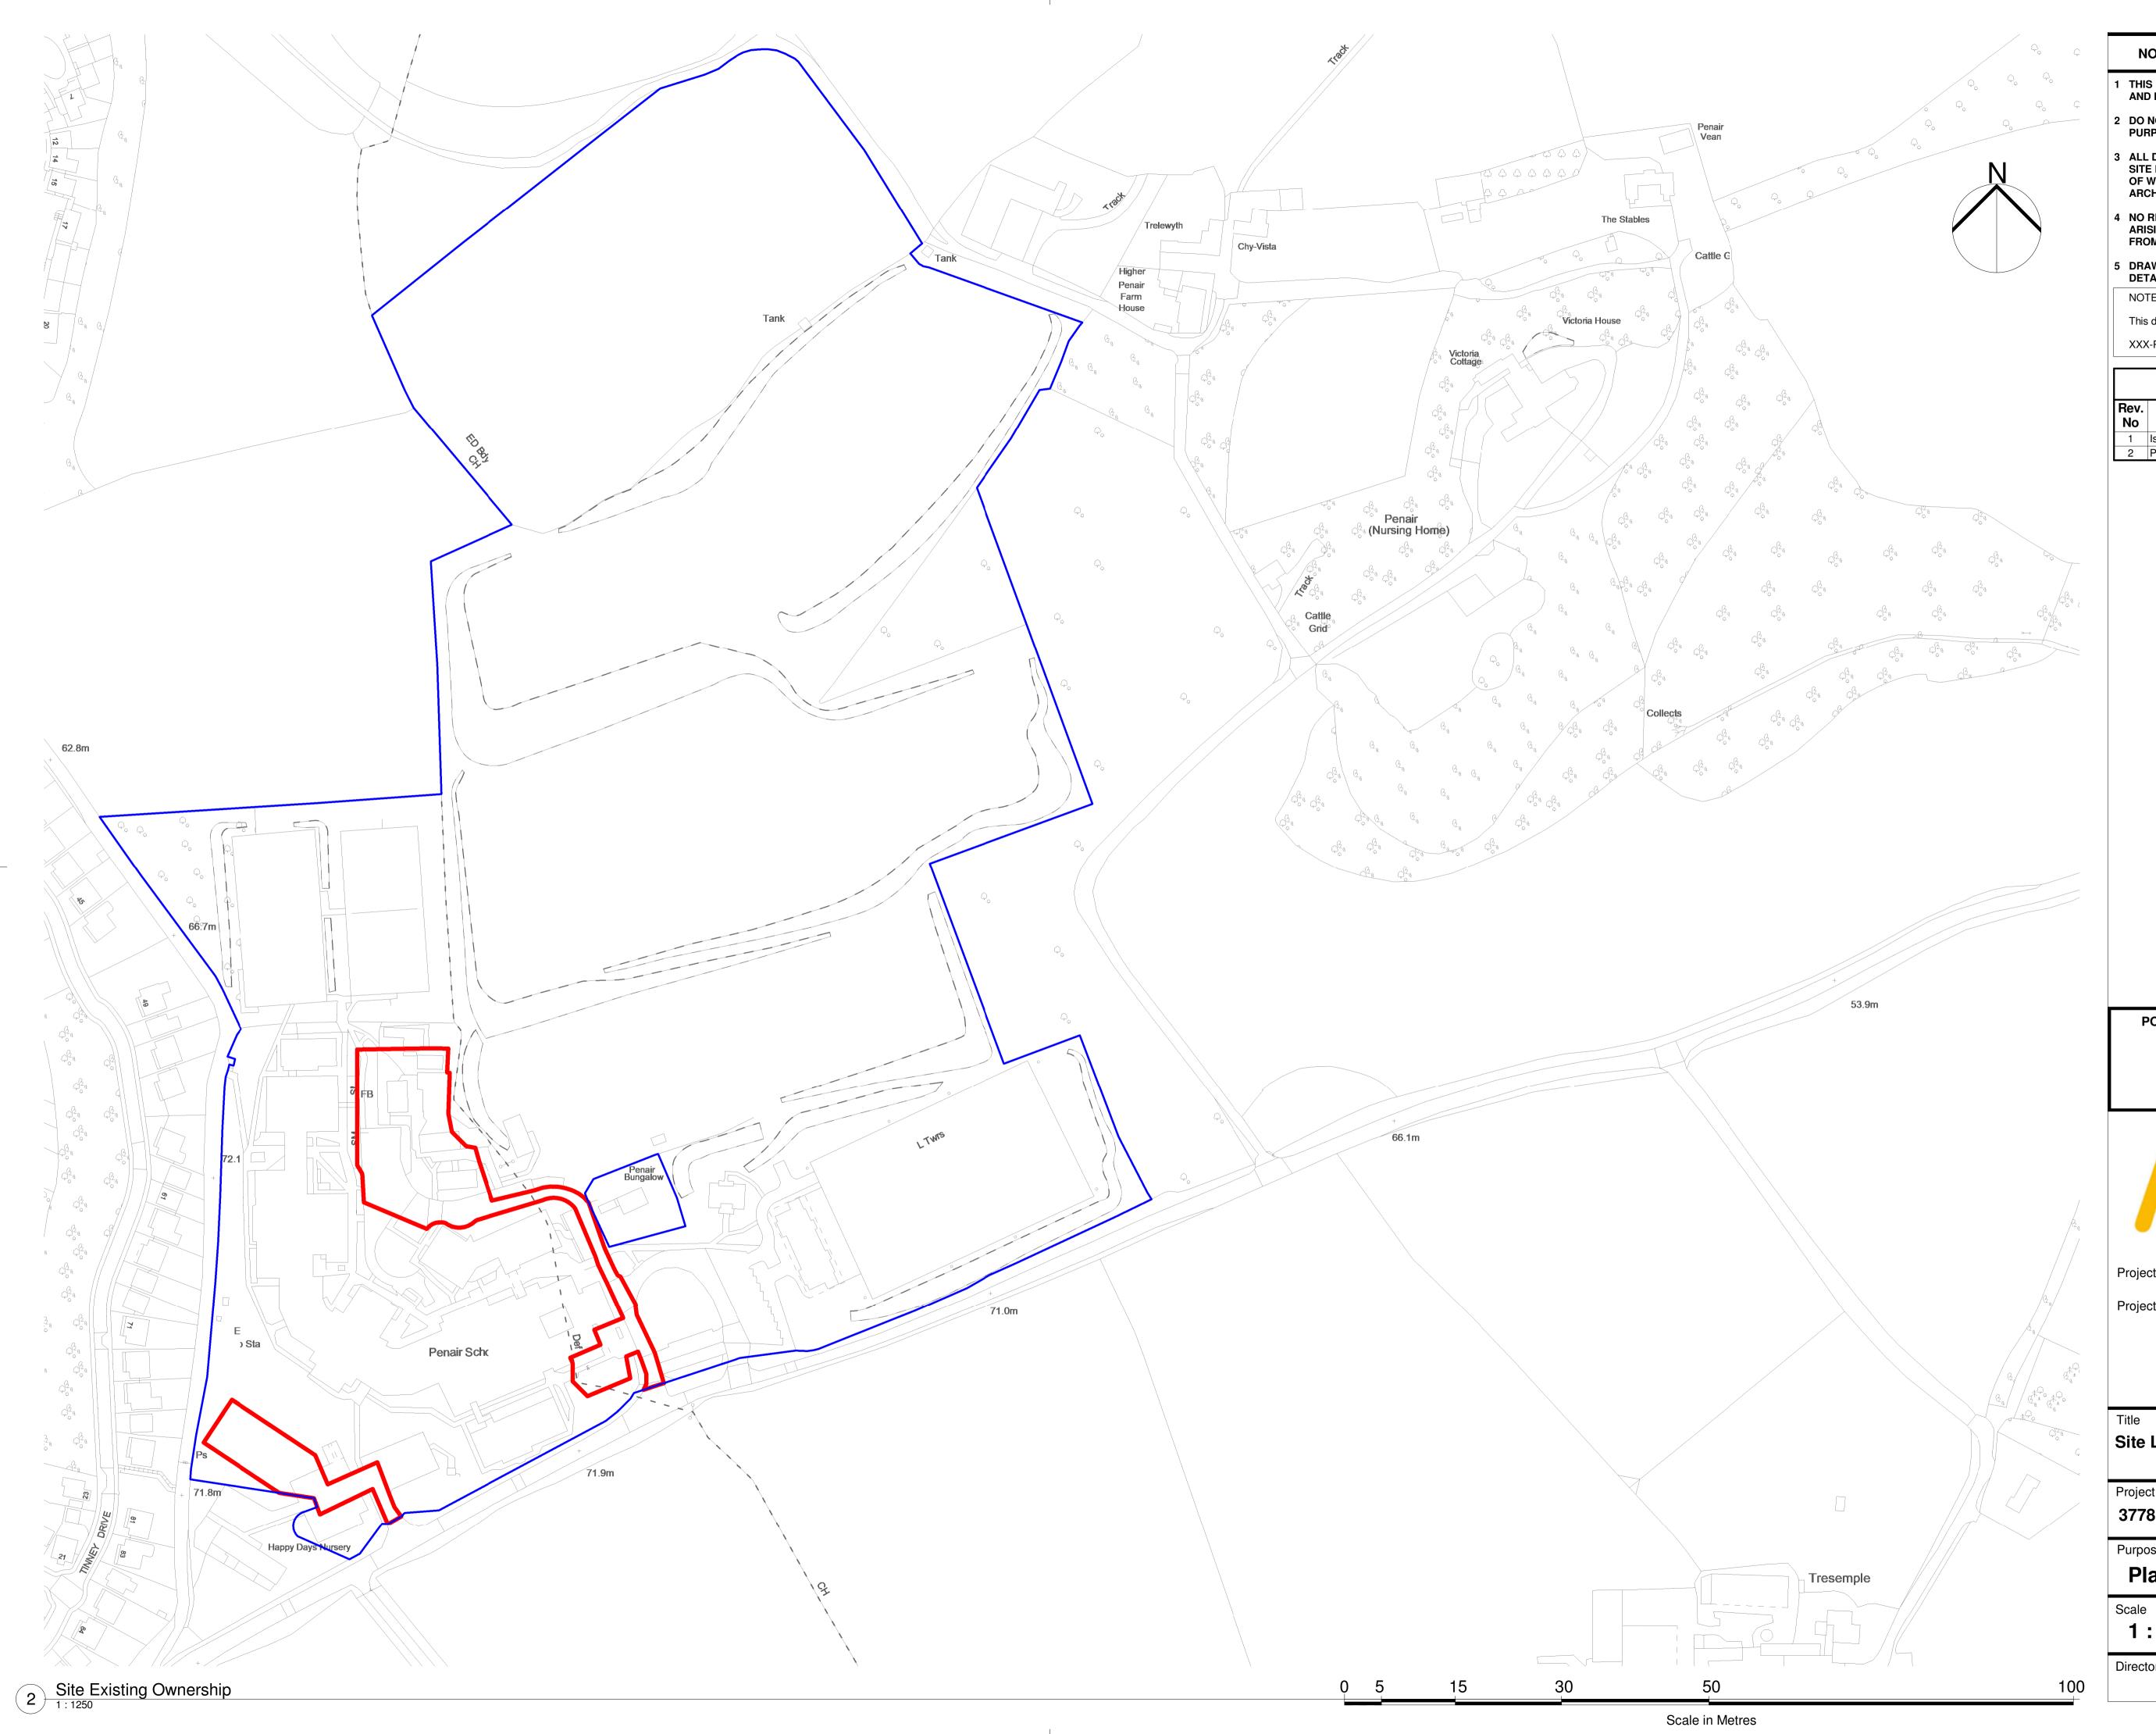

Project Name: Penair School **Penair School** 

Site Location Plan

3778 - PBWC - 00 - XX - DR - A - 1001

Purpose of Issue

Status Revision S2 P02

**Planning** 

1:1250@A1

Director In Charge | Project Architect | Off. Project No.