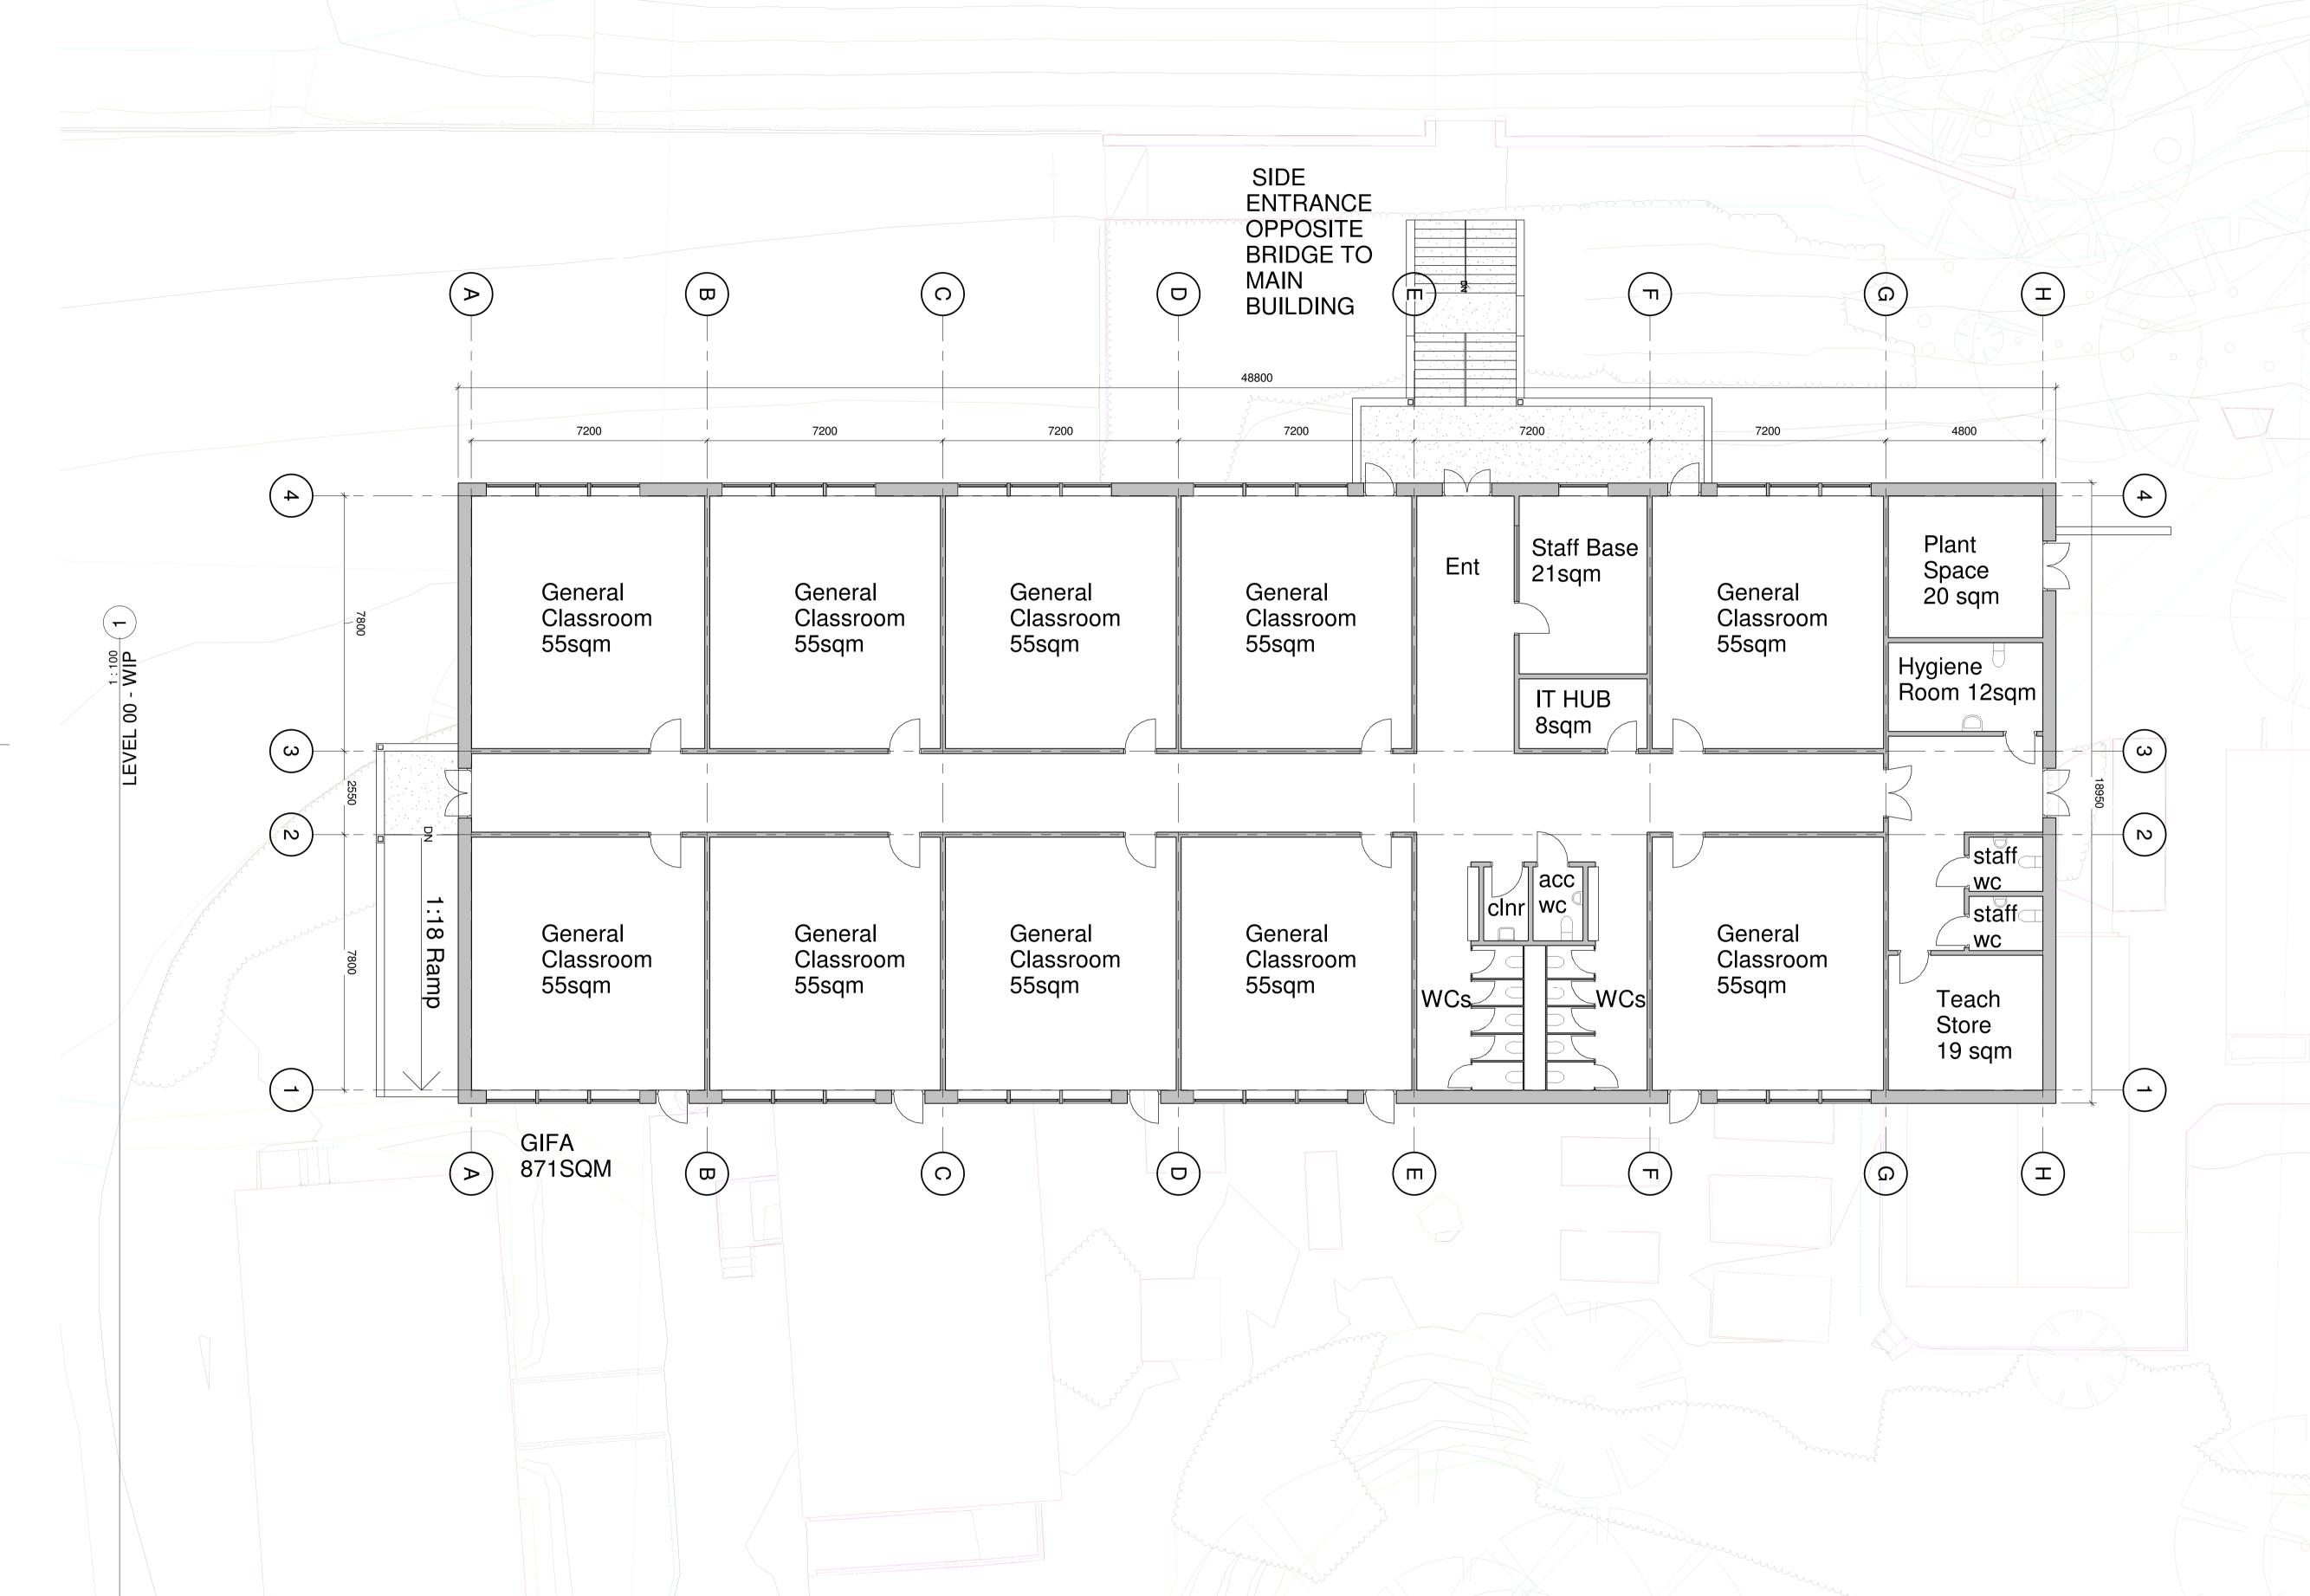

Project Name: Penair School **Project Address** 

**Proposed Ground Floor Plan** 

3778 - PBWC - 01 - 00 - DR - A - 2101

Purpose of Issue

Status Revision

S1 P07 **Co-ordination** 

Scale

1:100@A1