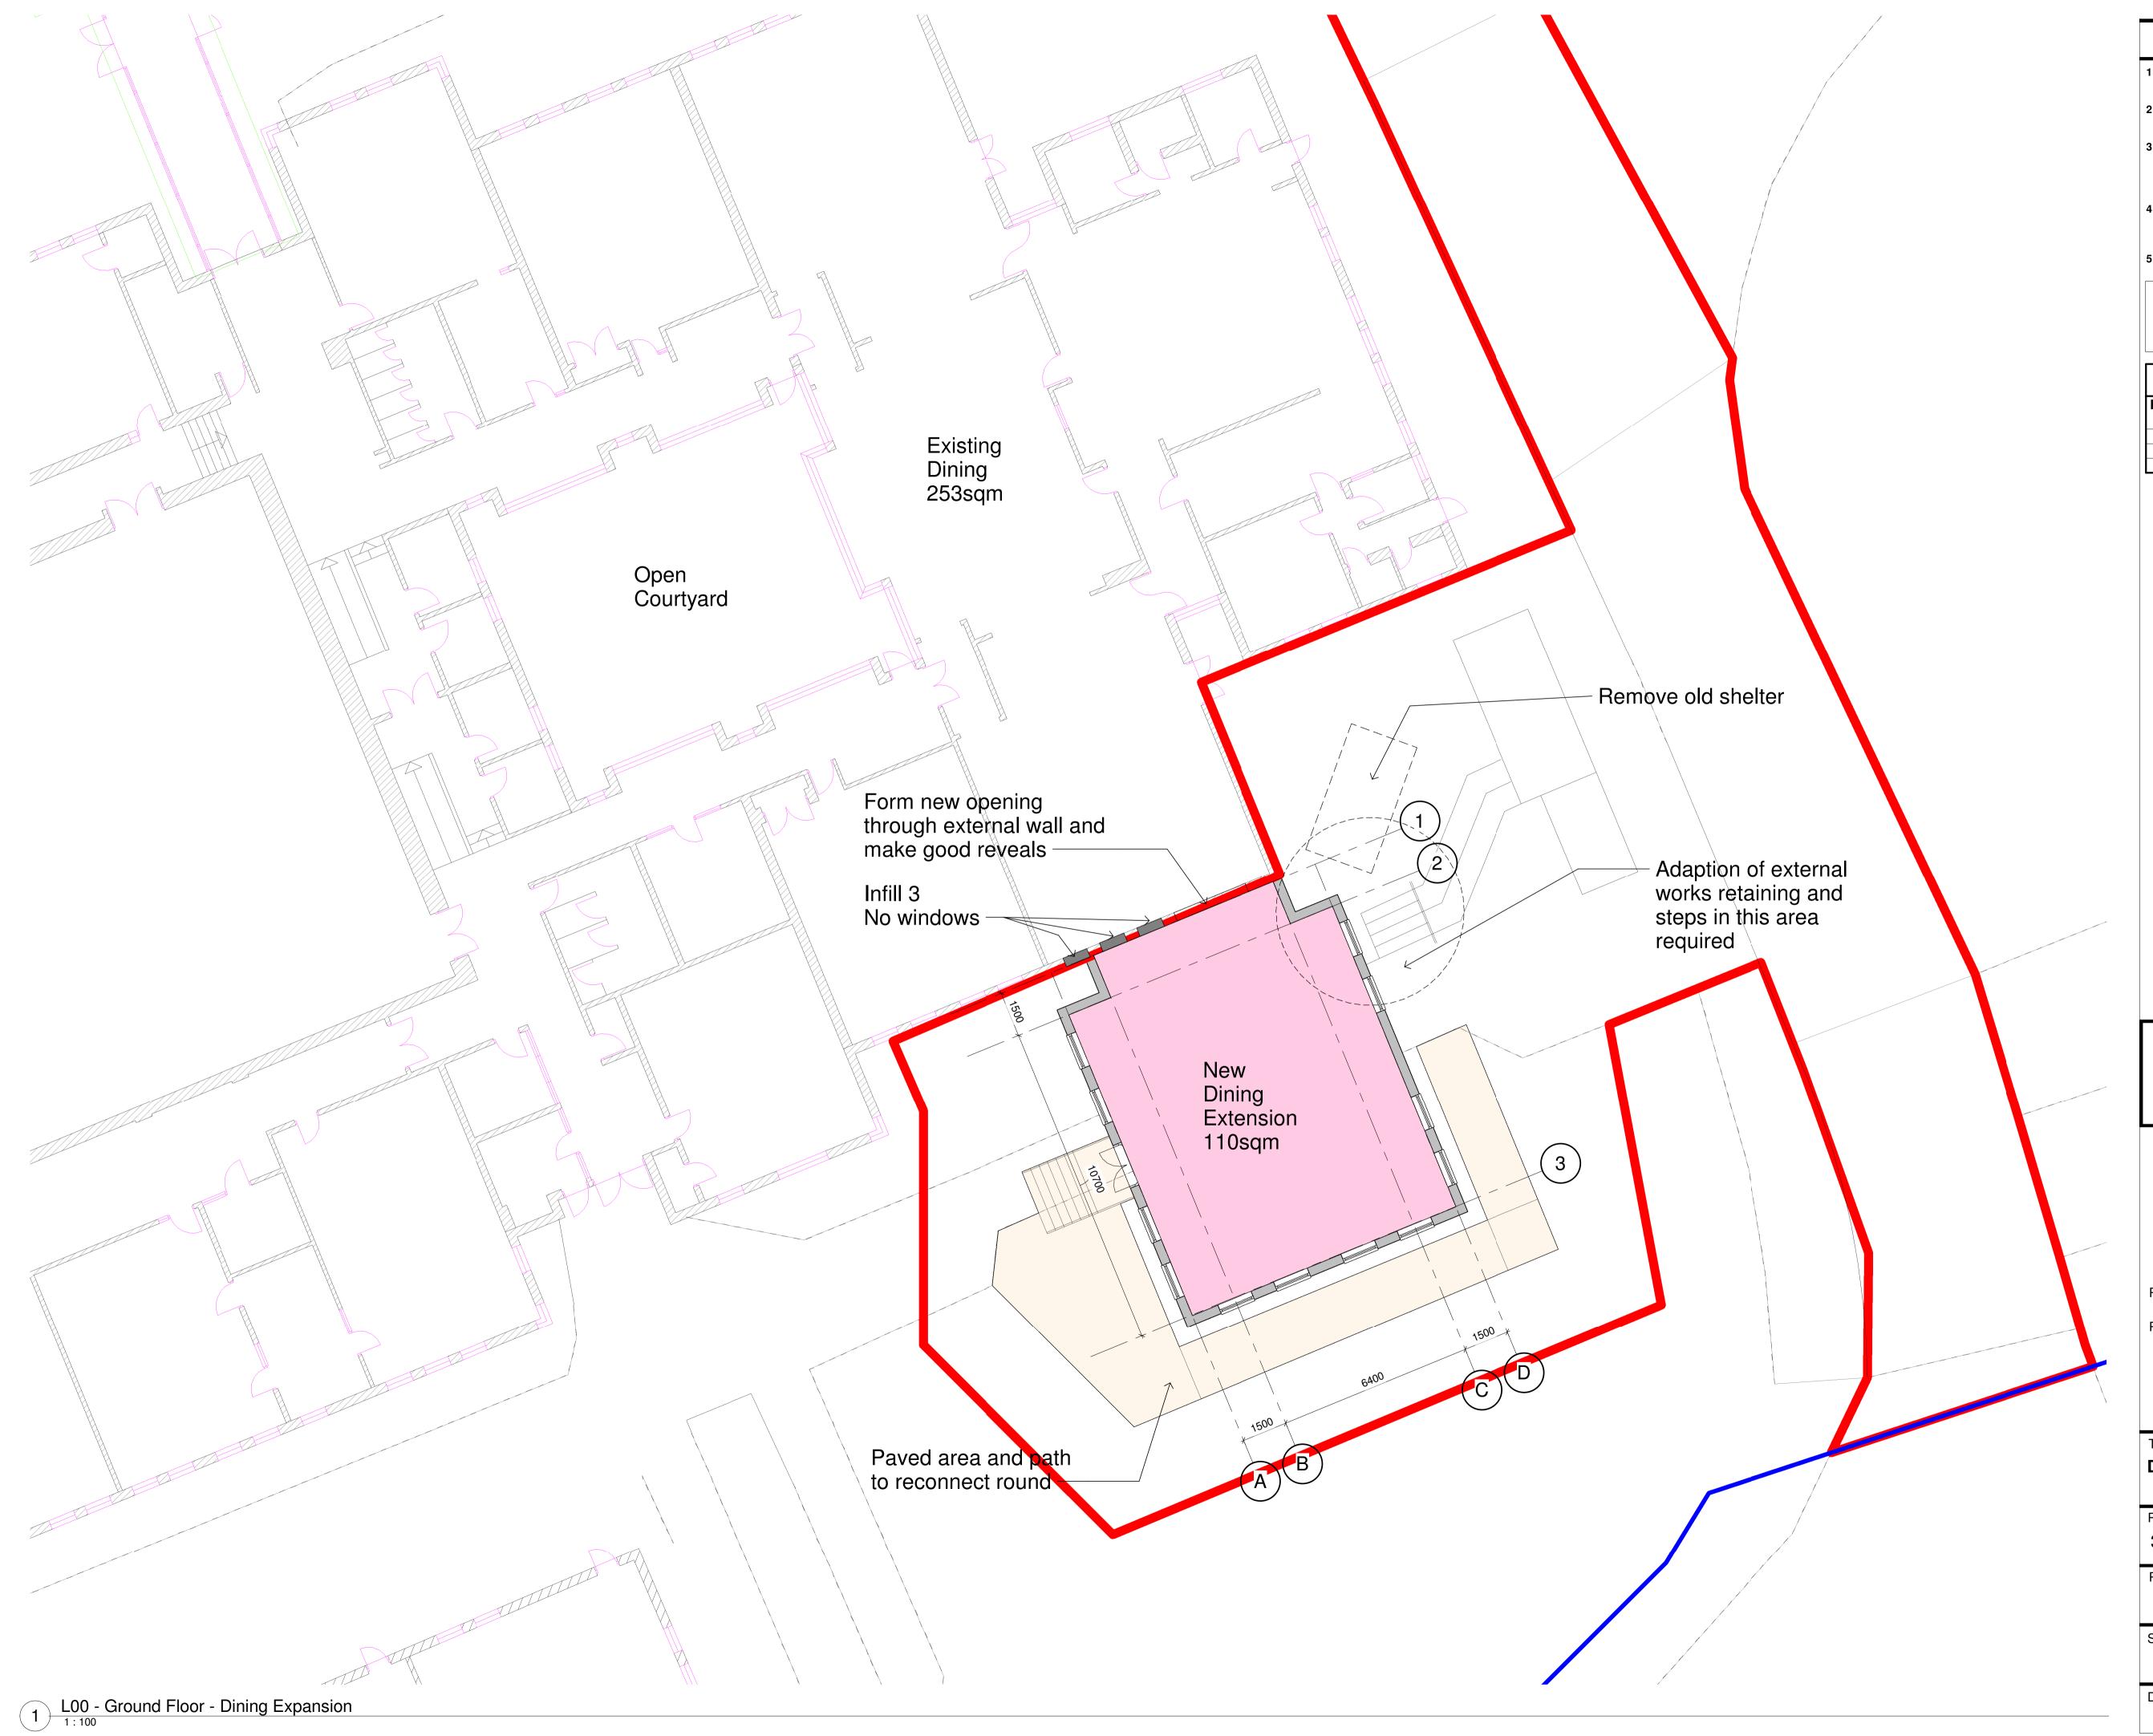

Project Name: Penair School **Penair School** 

Dining Expansion

3778 - PBWC - 00 - 00 - DR - A - 2102

Purpose of Issue

Status Revision

S1 P03 **Planning** 

Scale

1:100@A1