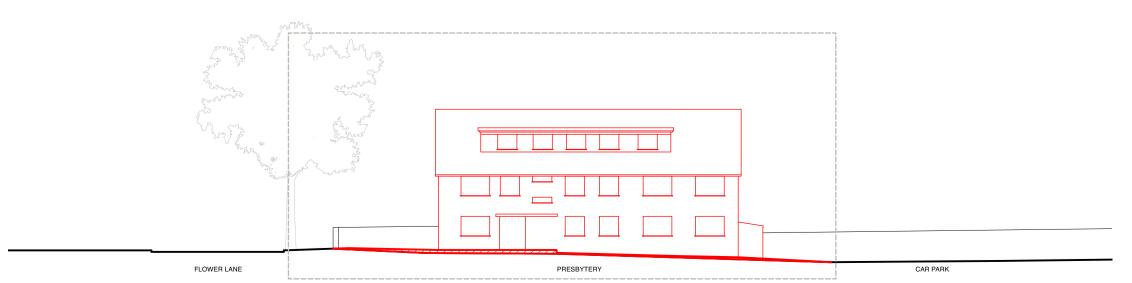

**EXISTING NORTH ELEVATION** - 1:100 @ A3

**EXISTING NORTH ELEVATION** - 1:250 @ A3

## MatthewLloydArchitects LLF

T 020 7613 1934 email: mail@matthewlloyd.co.uk

Apr-21 1:100/1:250 @ A3 Project: VINCENTIAN PRESBYTERY MILL HILL

EXISTING NORTH ELEVATION

P01