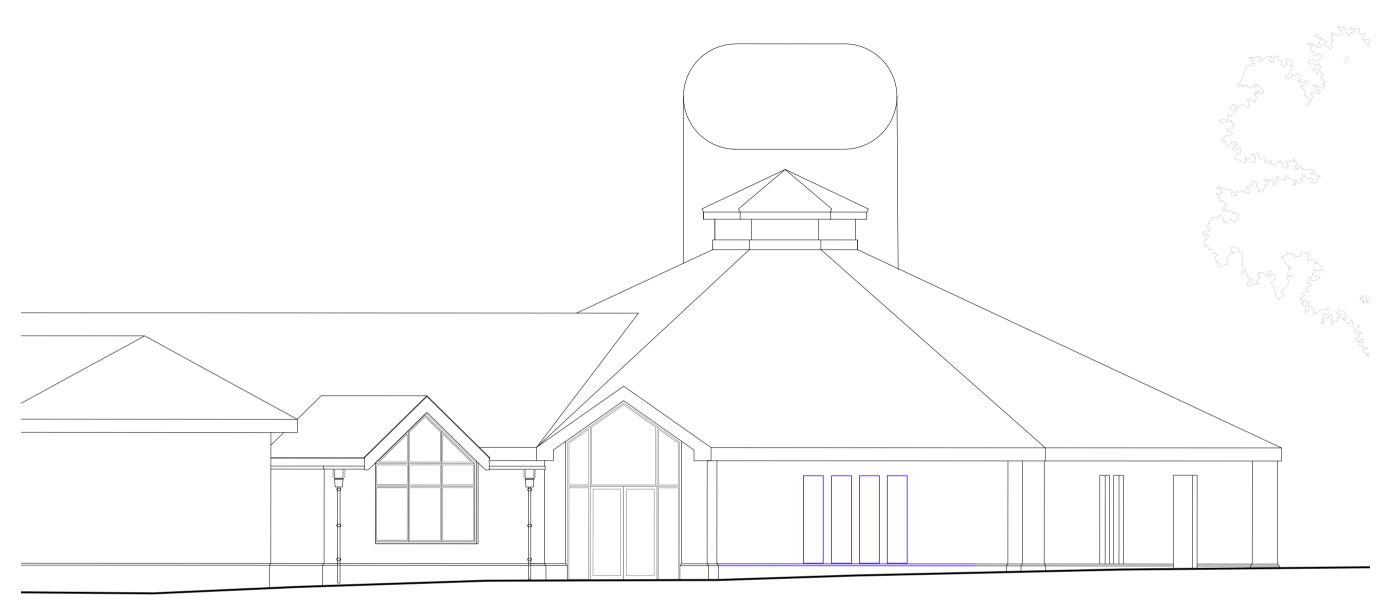

**EXISTING SOUTH ELEVATION** - 1:100 @ A3

Notes:

- Notes:

  1. Do not scale from this drawing other than for planning purposes.
  2. All dimensions to be verified prior to the commencement of any work or the production of any shop drawings.
  3. Matthew Lloyd Architects (MLA) shall be notified in writing of any discrepancies.
  4. Survey and boundaries indicative only.
  5. Proposals are subject to utilities surveys and specialist consultants input & coordination.
  6. Any areas indicated are approximate and indicative only.
  7. Where an item is covered by drawings in different scales the larger scale drawing is to be worked to.
  8. Drawing to be read in conjunction with relevant consultant's drawings and specifications of the state of

## MatthewLloydArchitects LLF

T 020 7613 1934 email: mail@matthewlloyd.co.uk

Apr-21 1:100/1:250 @ A3

Project: VINCENTIAN PRESBYTERY MILL HILL

Drawing title: EXISTING CHURCH - SOUTH ELEVATION

P01 144

EXISTING SOUTH CONTEXT - 1:250 @ A3