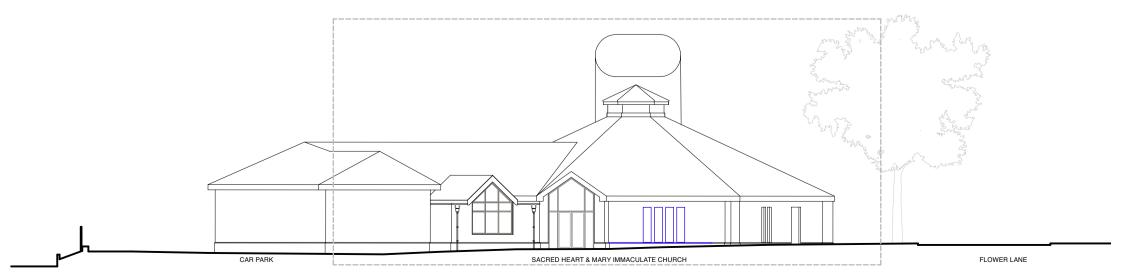

## MatthewLloydArchitects LLF

T 020 7613 1934 email: mail@matthewlloyd.co.uk

Apr-21 1:100/1:250 @ A3

Project: VINCENTIAN PRESBYTERY MILL HILL

Drawing title: EXISTING CHURCH - SOUTH ELEVATION

P01 144

EXISTING SOUTH CONTEXT - 1:250 @ A3