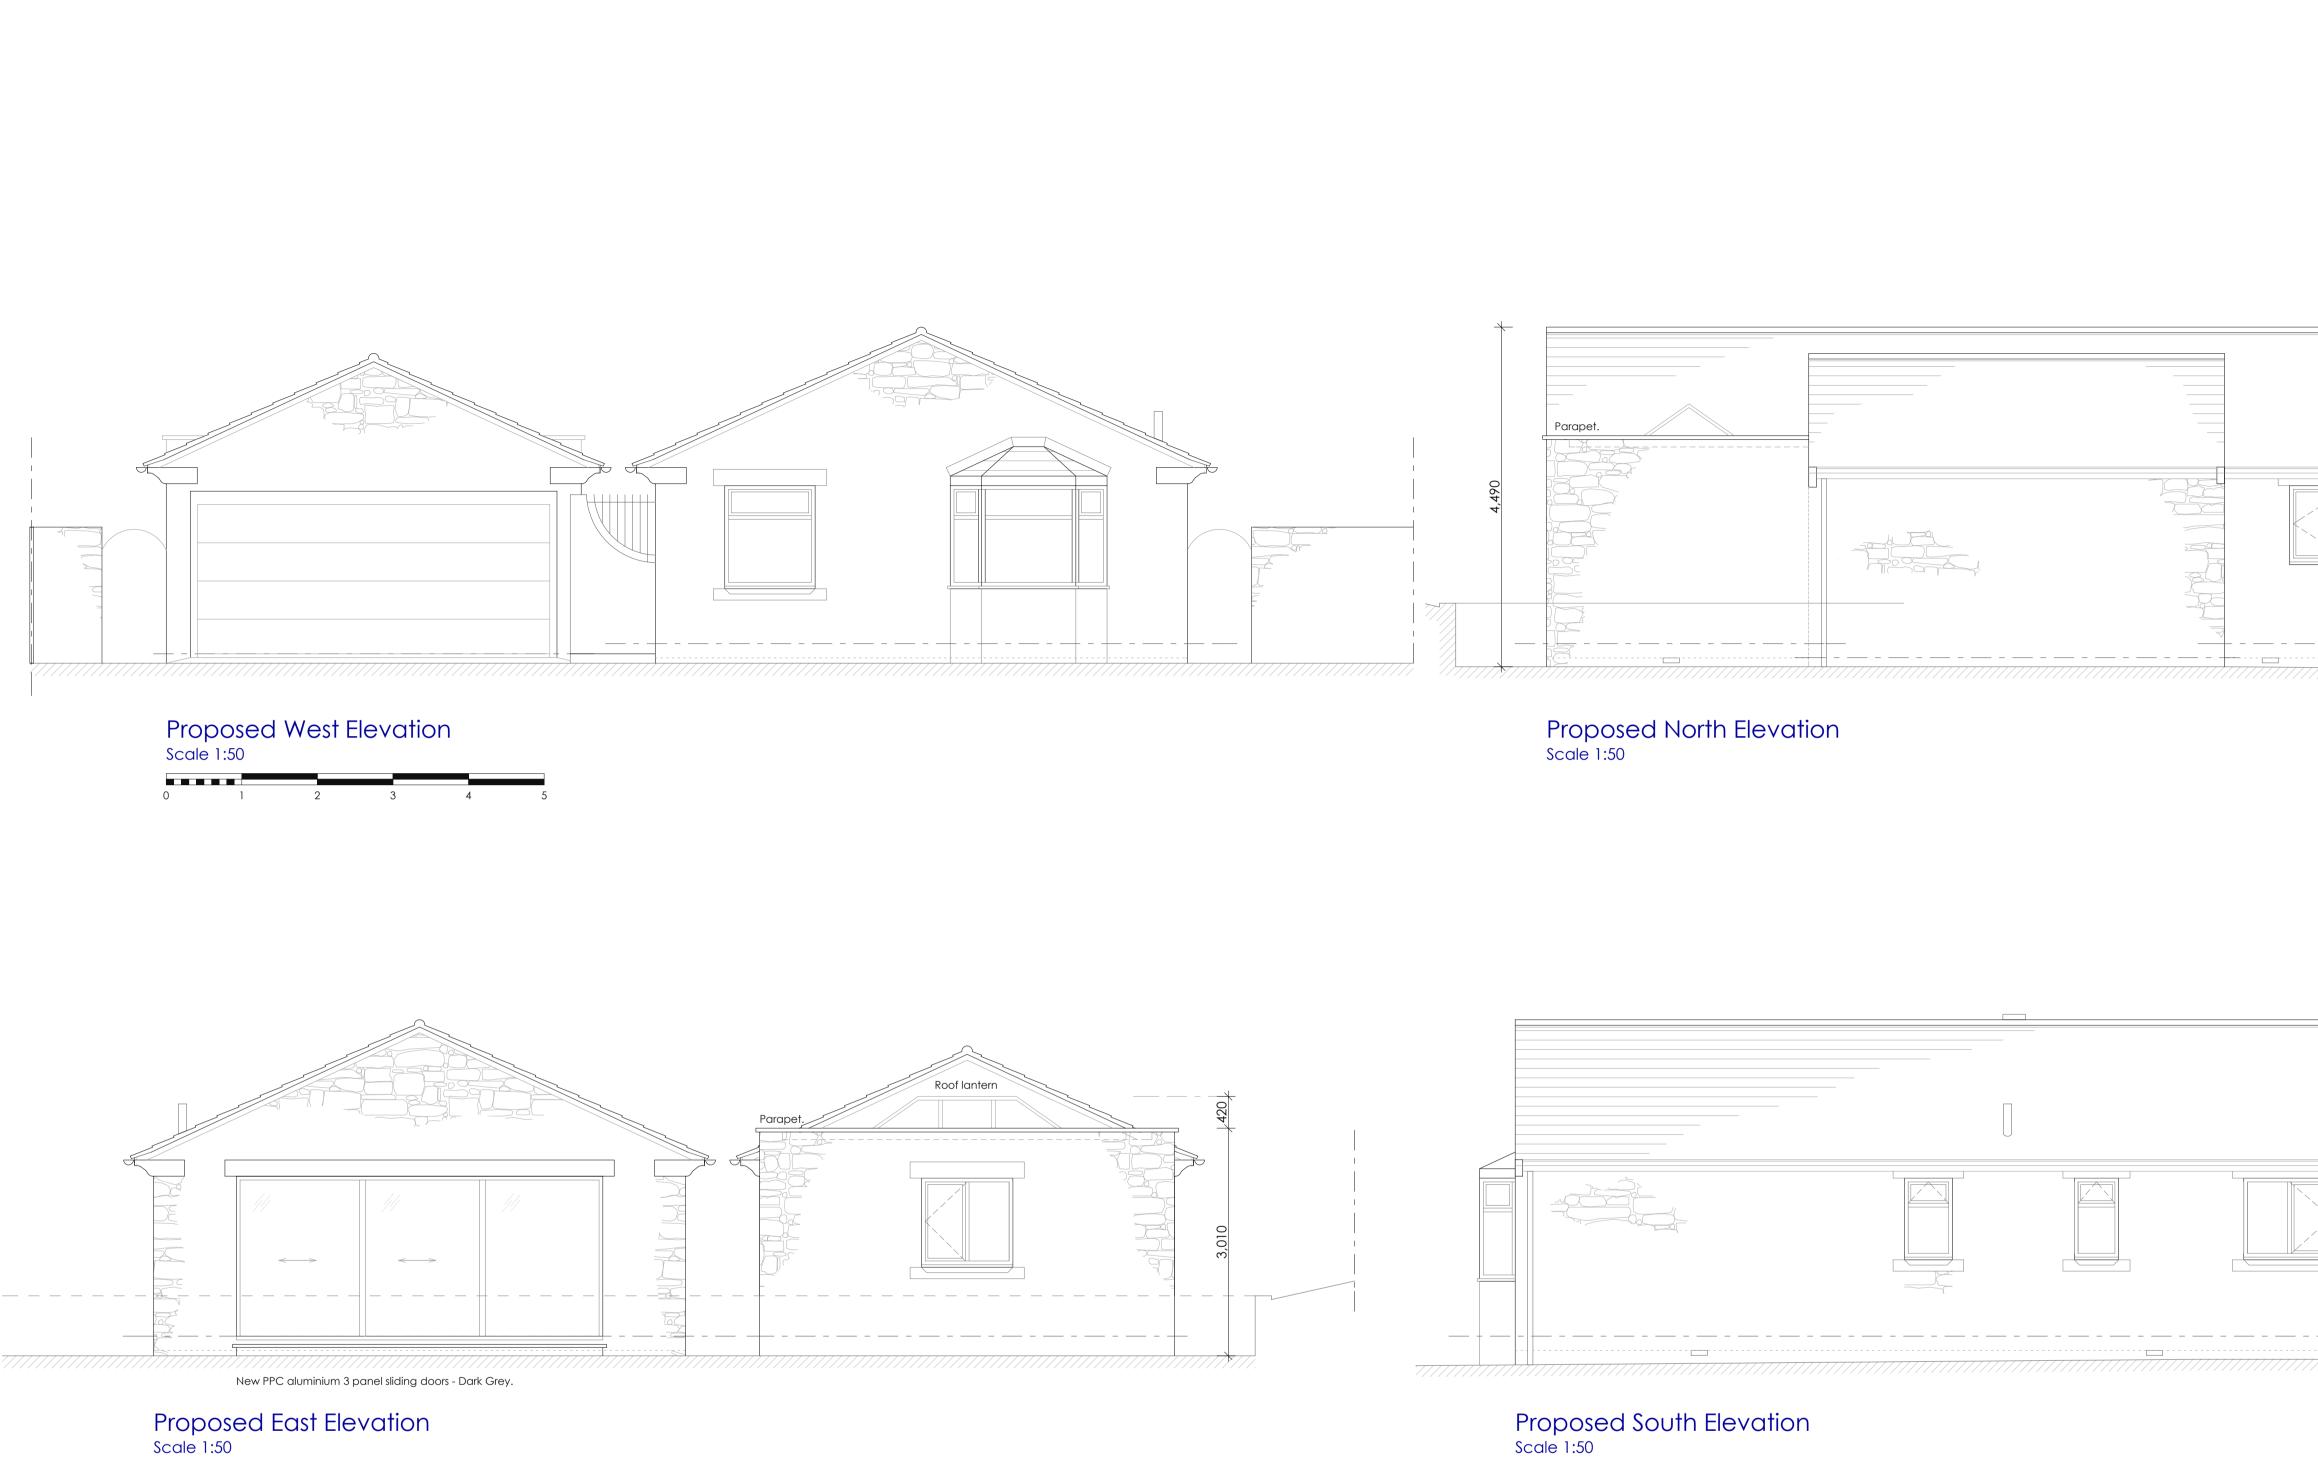

MATERIALS Windows to be high performance double glazed UPVC sealed units to match existing style - colour Dark Grey.

Sliding doors to be high performance double glazed aluminium item - colour dark grey.

External walls to be coursed artificial stone (Bradstone) to match existing.

Flat roof extension to be single ply waterproof membrane - dark grey. Sarna or similar approved. Coping edging - stone.

Lantern style rooflights - UPVc Dark Grey.

Rainwater Downpipes: 65mm square, PVC-u Black to match existing.

Gutters: 114x60mm rectangular, PVC-u Black to match existing.

|      |                                         |              |               | be checked on si                        |                                         |              |          |
|------|-----------------------------------------|--------------|---------------|-----------------------------------------|-----------------------------------------|--------------|----------|
|      |                                         | All m        | aterials and  | es prior to commer<br>workmanship to re | elevant British Stai                    |              |          |
|      |                                         |              |               | nufacturers recom                       | nmendations.                            |              |          |
|      |                                         |              | drawing is co |                                         |                                         |              |          |
|      |                                         | DON          | IOT SCALE FI  | ROM THIS DRAWIN                         | G                                       |              |          |
|      |                                         | Revisi       | ion Date      | Descriptio                              | on                                      |              | Initials |
|      |                                         |              |               |                                         |                                         |              |          |
|      |                                         |              |               |                                         |                                         |              |          |
|      |                                         |              |               |                                         |                                         |              |          |
|      |                                         |              |               |                                         |                                         |              |          |
|      |                                         |              |               |                                         |                                         |              |          |
|      |                                         |              |               |                                         |                                         |              |          |
|      |                                         |              |               |                                         |                                         |              |          |
|      |                                         |              |               |                                         |                                         |              |          |
|      |                                         |              |               |                                         |                                         |              |          |
|      |                                         |              |               |                                         |                                         |              |          |
|      |                                         |              |               |                                         |                                         |              |          |
|      |                                         |              |               |                                         |                                         |              |          |
|      |                                         |              |               |                                         |                                         |              |          |
|      |                                         |              |               |                                         | Ver d                                   |              |          |
|      |                                         |              |               |                                         |                                         |              |          |
|      |                                         |              |               |                                         |                                         |              |          |
|      |                                         |              |               |                                         |                                         |              |          |
|      |                                         |              |               |                                         |                                         |              |          |
|      |                                         |              |               |                                         |                                         |              | _        |
|      |                                         |              |               |                                         |                                         |              |          |
|      | ~ ~ ~ ~ ~ ~ ~ ~ ~ ~ ~ ~ ~ ~ ~ ~ ~ ~ ~ ~ |              |               |                                         | /////////////////////////////////////// | (11111111111 | [][]].   |
|      |                                         |              |               |                                         |                                         |              |          |
|      |                                         |              |               |                                         |                                         |              |          |
|      |                                         |              |               |                                         |                                         |              |          |
|      |                                         |              |               |                                         |                                         |              |          |
|      |                                         |              |               |                                         |                                         |              |          |
|      |                                         |              |               |                                         |                                         |              |          |
|      |                                         |              |               |                                         |                                         |              |          |
|      |                                         |              |               |                                         |                                         |              |          |
|      | +                                       | New          | Extension     |                                         |                                         |              |          |
|      |                                         |              |               |                                         |                                         |              |          |
|      |                                         |              |               |                                         |                                         |              |          |
|      |                                         |              |               |                                         |                                         |              |          |
|      |                                         |              |               |                                         |                                         |              |          |
|      |                                         |              |               |                                         |                                         |              |          |
|      |                                         |              |               |                                         |                                         |              |          |
|      |                                         |              |               |                                         | 301                                     |              |          |
| `    |                                         |              |               |                                         |                                         |              |          |
| ,    |                                         |              |               |                                         | BE                                      |              |          |
|      |                                         |              |               |                                         | 2900                                    |              |          |
|      |                                         |              |               | 777                                     | <u> </u>                                |              |          |
|      | - ++-                                   |              |               | <i>\$771</i> 2                          |                                         |              |          |
|      |                                         |              |               |                                         |                                         |              |          |
|      |                                         |              |               |                                         |                                         |              |          |
|      |                                         |              |               |                                         |                                         |              |          |
|      |                                         |              |               |                                         |                                         |              |          |
|      |                                         |              |               |                                         |                                         |              |          |
|      |                                         |              |               |                                         |                                         |              |          |
|      |                                         |              |               |                                         |                                         |              |          |
|      |                                         |              |               |                                         |                                         |              |          |
|      |                                         |              |               |                                         |                                         |              |          |
|      |                                         |              |               |                                         |                                         |              |          |
|      |                                         |              |               |                                         |                                         |              |          |
|      |                                         | MR           | G RKO         | THERTON                                 |                                         |              |          |
|      |                                         |              | ERATIC        | ons to 19 <i>n</i>                      | MILL FARM                               | , Ellingto   | NC       |
|      |                                         |              | DPOSEE        | D ELEVATIC                              | NS                                      |              |          |
|      |                                         |              |               |                                         |                                         |              |          |
|      |                                         | scal<br>1:50 | .es<br>D@A1   |                                         |                                         |              |          |
| abit | o otuno u                               |              |               |                                         |                                         |              |          |