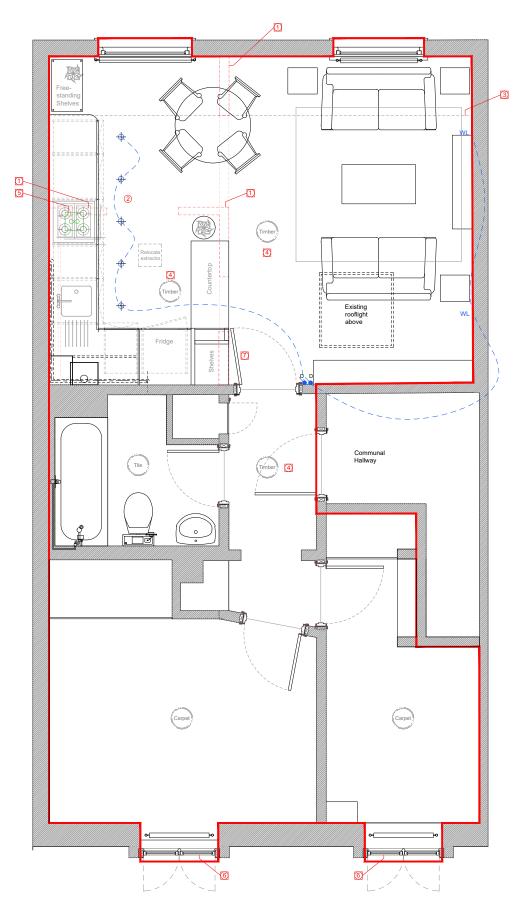

FRONT ELEVATION FRONT ELEVATION

REAR ELEVATION

- 1 Partition wall removed
- 3 2050mm Skieling line
- 4 Timber floor finish to replace existing carpet/tiles
- roof cowl to remain as existing)

- Spotlight
- w⊾ Wall light

NOTES

2 Existing spot lights relocated

5 Extractor fan relocated (ducting in loft void and

(6) Single-glazed steel casements replaced with white painted slimline doubled-glazed timber casement with floating mullion

7 Existing blank faced internal doors retained

[\_\_] Demolition

Light switch

Dimmer switch

Timber floor finish

Carpet floor finish

Tile floor finish

5m\_\_\_ Scale Bar

0.5m\_

1m\_

1.5m\_

2m\_

2.5m\_

28/05/2021 DATE

NOTES

Cruice Goodall Architecture & Design