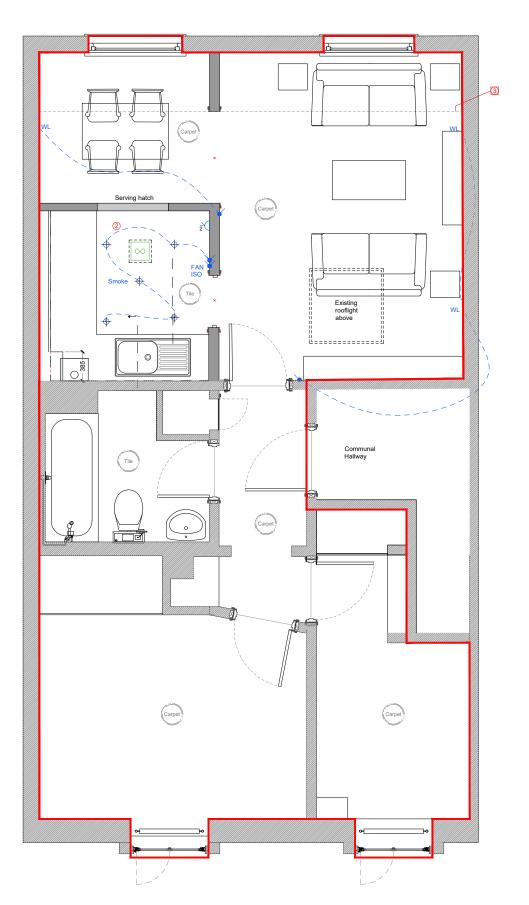

FRONT ELEVATION FRONT ELEVATION

REAR ELEVATION

- 1 Partition wall removed
- 3 2050mm Skieling line
- 4 Timber floor finish to replace existing carpet/tiles
- roof cowl to remain as existing)

- Spotlight
- w⊾ Wall light

NOTES

2 Existing spot lights relocated

5 Extractor fan relocated (ducting in loft void and

(6) Single-glazed steel casements replaced with white painted slimline doubled-glazed timber casement with floating mullion

7 Existing blank faced internal doors retained

[\_\_] Demolition

Light switch

Dimmer switch

Timber floor finish

Carpet floor finish

Tile floor finish

5m\_\_\_ Scale Bar

0.5m\_

1m\_

1.5m\_

2m\_

2.5m\_

28/05/2021 DATE

NOTES

Cruice Goodall Architecture & Design