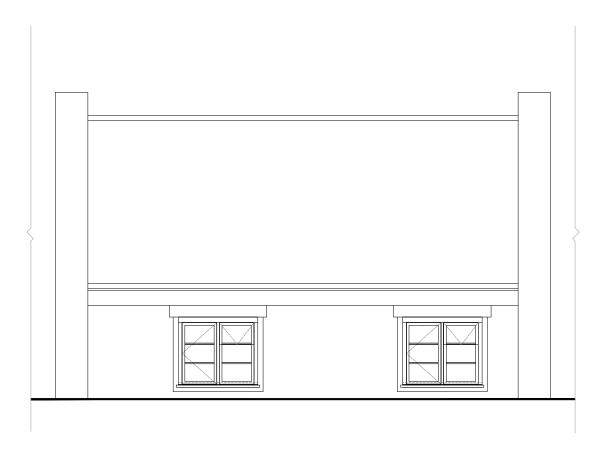

Existing Rear Elevation - 1:25(A1) - 1:50(A3)

6 Single-glazed steel casements replaced with white painted slimline doubled-glazed timber casement with floating mullion

Proposed Rear Elevation - 1:25(A1) - 1:50(A3)