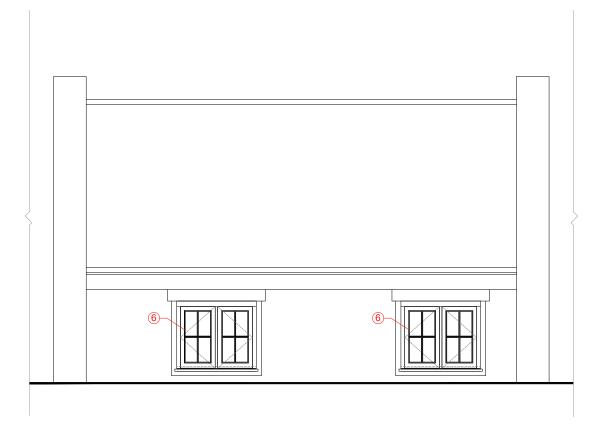

Existing Rear Elevation - 1:25(A1) - 1:50(A3)

6 Single-glazed steel casements replaced with white painted slimline doubled-glazed timber casement with floating mullion

Proposed Rear Elevation - 1:25(A1) - 1:50(A3)