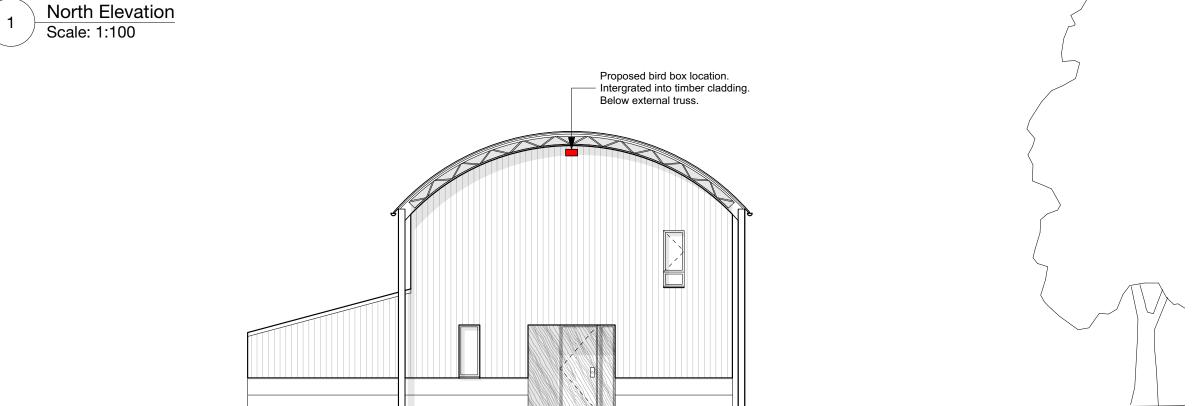

## **Bird Box**

Woodstone build-in swift nest box A - by Vivara pro External dimensions: 310mm (w) x 170mm (h) x 170mm (d)