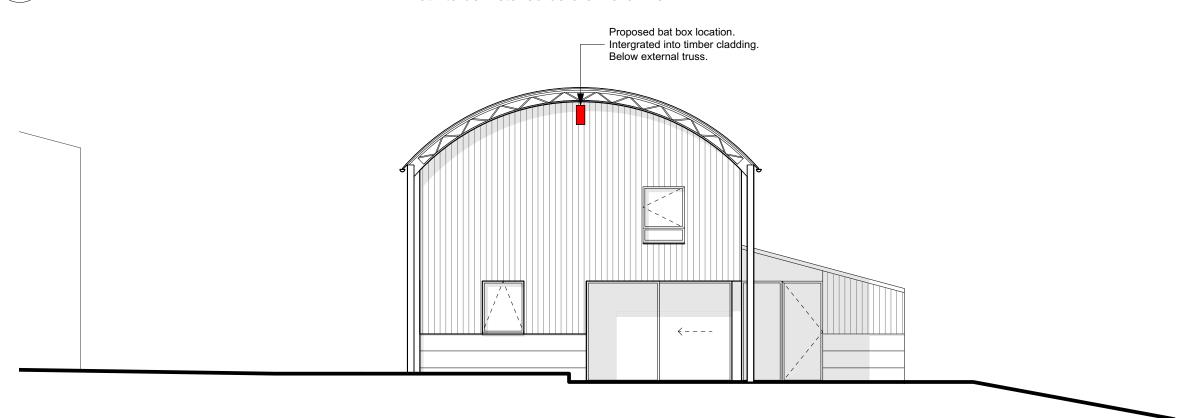

## Bat Box

South Elevation
Scale: 1:100

Woodstone built-in bat tube - by Vivara pro External dimensions: 220mm (w) x 500mm (h) x 80mm (d)

Both to be installed before March 2022

Revision

P1 19.05.2021 Planning condition