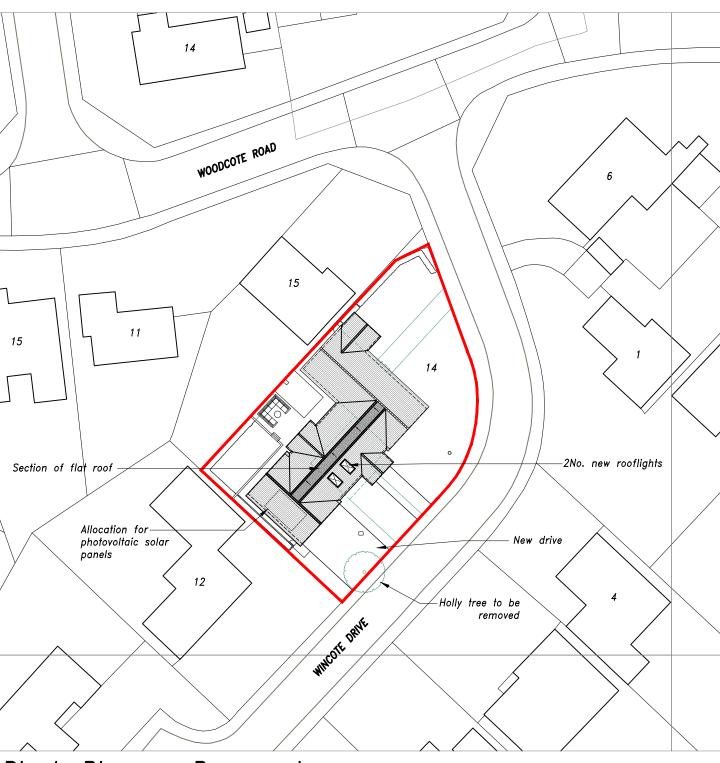

Block Plan as Proposed (1:500)

© Crown Copyright and database rights 2021 OS

This drawing and the works shown are the copyright of Central Design Consultants Ltd. and may not be reproduced except by written permission.

= Indicates site boundary

Central Design Consultants Ltd.

## **FOR PLANNING PURPOSES ONLY**

NOT TO BE USED FOR CONSTRUCTION

Rev a: Updated block block as proposed. 24.03.21 CS

## Central Design Consultants Ltd. Civil Structural Building

Mr & Mrs C. Gammon

Job Title 14 Wincote Drive, Tettenhall WV6 8LR

Location Plan & Block Plan as Proposed

1:1250 @ A3

March 2021 Drawn CS

1002-252-sk2a